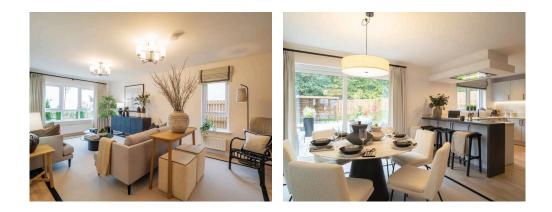

#### MILLERHILL GRANGE | MILLERHILL | EH22 1RZ

The 3 bedroom detached Bateman is a beautifully designed home, maximising space and offering plenty of flexibility for the modern family. From the ground floor hallway you first encounter the living room, opposite the stairs to the first floor. As you move through the home you'll find the combined WC / utility space before reaching the large, full width, open plan kitchen / dining area featuring our full range of integrated appliances. French doors take you out to the turfed rear garden.

Upstairs, bedroom 1 has its own en-suite and bedrooms 1 and 2 have fitted wardrobes. Bedroom 3 is a good sizes and would alternatively work well as a home study. The family bathroom can also be found on the first floor.