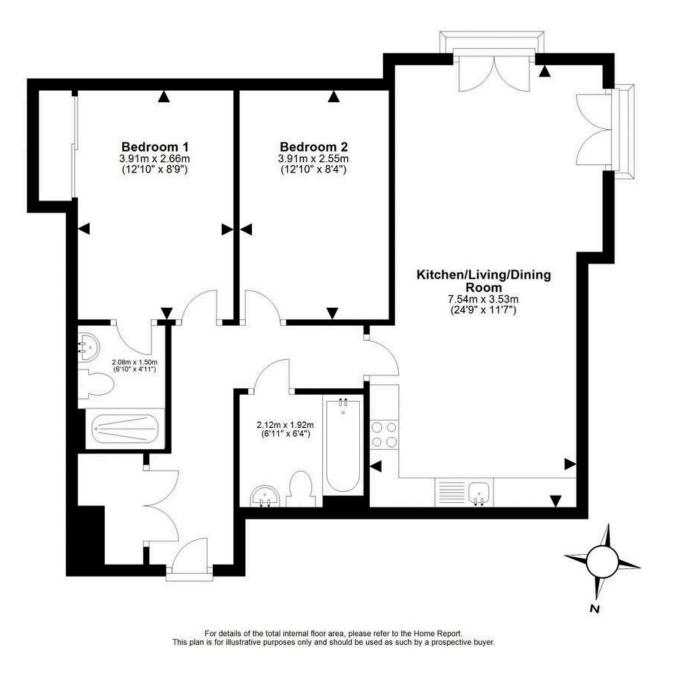

The property comprises a bright and spacious open plan kitchen living room that currently comprises two Juliet balconies, an island, gas hob, oven and fan, fridge/freezer and the boiler cupboard. There are two well-proportioned bedrooms, with the master bedroom benefitting from built in storage and an ensuite shower room. The hall has a useful storage cupboard and secure entry and completing the accommodation is the bathroom with shower over the bath and a heated towel rail. The property also benefits from double glazing, gas central heating and a residents car park. Early viewing is highly recommended.

Entrance hall

Bright and Spacious open plan living with two Juliet balconies
Fitted Kitchen

- Two bedrooms, one with an ensuite
- Further bathroom with shower over the bath
- Ample storage
- Double glazing and Gas Central Heating
- Residents parking