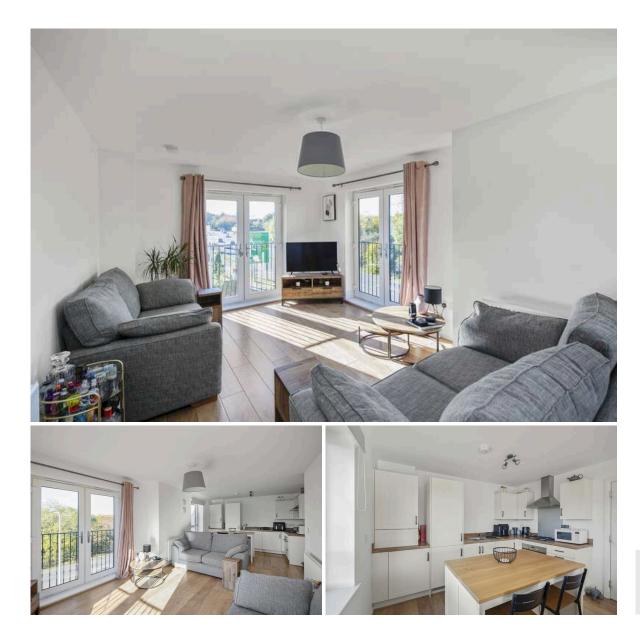

The property comprises a bright and spacious open plan kitchen living room that currently comprises two Juliet balconies, an island, gas hob, oven and fan, fridge/freezer and the boiler cupboard. There are two well-proportioned bedrooms, with the master bedroom benefitting from built in storage and an ensuite shower room. The hall has a useful storage cupboard and secure entry and completing the accommodation is the bathroom with shower over the bath and a heated towel rail. The property also benefits from double glazing, gas central heating and a residents car park. Early viewing is highly recommended.

Entrance hall

Bright and Spacious open plan living with two Juliet balconies
Fitted Kitchen

- Two bedrooms, one with an ensuite
- Further bathroom with shower over the bath
- Ample storage
- Double glazing and Gas Central Heating
- Residents parking