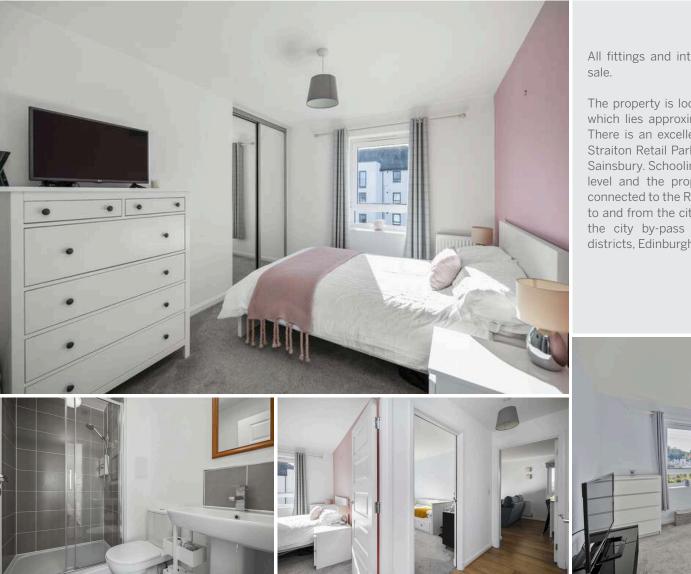

The property comprises a bright and spacious open plan kitchen living room that currently comprises two Juliet balconies, an island, gas hob, oven and fan, fridge/freezer and the boiler cupboard. There are two well-proportioned bedrooms, with the master bedroom benefitting from built in storage and an ensuite shower room. The hall has a useful storage cupboard and secure entry and completing the accommodation is the bathroom with shower over the bath and a heated towel rail. The property also benefits from double glazing, gas central heating and a residents car park. Early viewing is highly recommended.

Entrance hall

Bright and Spacious open plan living with two Juliet balconies
Fitted Kitchen

- Two bedrooms, one with an ensuite
- Further bathroom with shower over the bath
- Ample storage
- Double glazing and Gas Central Heating
- Residents parking

The property is located in the sought-after Burdiehouse area which lies approximately five miles south of the city centre. There is an excellent choice of shopping outlets on hand at Straiton Retail Park which includes a Marks and Spencer and Sainsbury. Schooling is well represented from nursery to senior level and the property is also ideally positioned for those connected to the Royal Infirmary. Regular bus services operate to and from the city centre and to the surrounding areas with the city by-pass ensuring easy access to other outlying districts, Edinburgh Airport and main motorway networks.