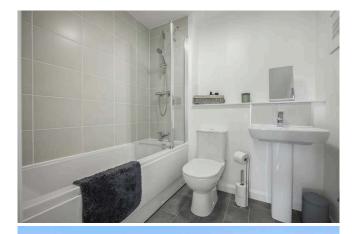

The property comprises a bright and spacious open plan kitchen living room that currently comprises two Juliet balconies, an island, gas hob, oven and fan, fridge/freezer and the boiler cupboard. There are two well-proportioned bedrooms, with the master bedroom benefitting from built in storage and an ensuite shower room. The hall has a useful storage cupboard and secure entry and completing the accommodation is the bathroom with shower over the bath and a heated towel rail. The property also benefits from double glazing, gas central heating and a residents car park. Early viewing is highly recommended.

Entrance hall

Bright and Spacious open plan living with two Juliet balconies
Fitted Kitchen

- Two bedrooms, one with an ensuite
- Further bathroom with shower over the bath
- Ample storage
- Double glazing and Gas Central Heating
- Residents parking