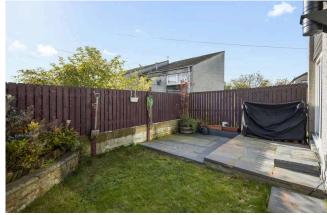

## 207 Glendevon Park WINCHBURGH | WEST LOTHIAN | EH52 6UQ

Semi-detached villa located in a popular residential area of Winchburgh with excellent amenities and schooling close by. This property will appeal to many buyers from first time purchasers to families. On the lower level there is a welcoming entrance hallway with good storage, shoe cubby, and a handy wc. Situated at the rear of the house is a spacious lounge with dining area and twin patio doors giving access to the fully enclosed south facing rear private garden. The kitchen is fitted with modern floor and wall units with space for appliances. On the upper level are the four spacious double bedrooms, upper landing with storage, and family bathroom with dual headed Therma heat shower over bath. The property benefits from gas central heating and double glazing and externally there is a south facing secure rear garden laid to lawn giving a perfect play area for children and pets and a patio area, ideal for alfresco dining.

- Semi-detached villa
- Entrance hallway with wc
- Spacious living/dining room with direct access to south facing private rear garden
- Modern kitchen with space for appliances
- Four generous double bedrooms
- Gas central heating
- Double glazing
- Fantastic storage options including attic
- South facing rear garden laid to lawn with patio area