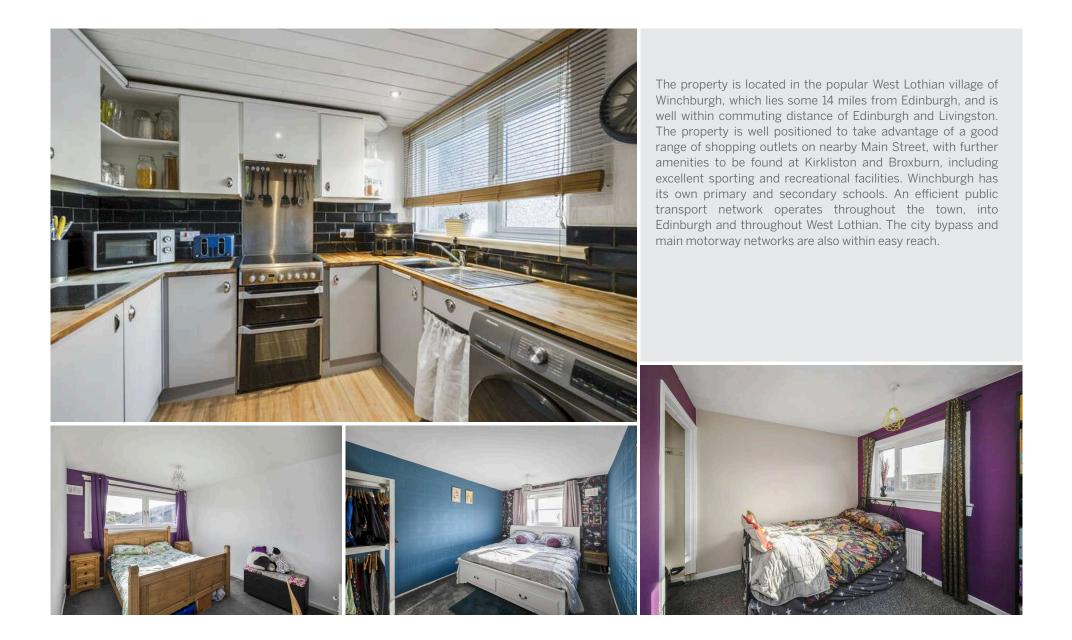

## 207 Glendevon Park WINCHBURGH | WEST LOTHIAN | EH52 6UQ

Semi-detached villa located in a popular residential area of Winchburgh with excellent amenities and schooling close by. This property will appeal to many buyers from first time purchasers to families. On the lower level there is a welcoming entrance hallway with good storage, shoe cubby, and a handy wc. Situated at the rear of the house is a spacious lounge with dining area and twin patio doors giving access to the fully enclosed south facing rear private garden. The kitchen is fitted with modern floor and wall units with space for appliances. On the upper level are the four spacious double bedrooms, upper landing with storage, and family bathroom with dual headed Therma heat shower over bath. The property benefits from gas central heating and double glazing and externally there is a south facing secure rear garden laid to lawn giving a perfect play area for children and pets and a patio area, ideal for alfresco dining.

- Semi-detached villa
- Entrance hallway with wc
- Spacious living/dining room with direct access to south facing private rear garden
- Modern kitchen with space for appliances
- Four generous double bedrooms
- Gas central heating
- Double glazing
- Fantastic storage options including attic
- South facing rear garden laid to lawn with patio area