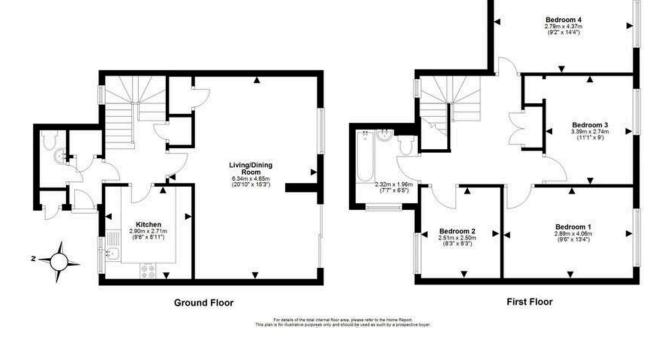

## 207 Glendevon Park WINCHBURGH | WEST LOTHIAN | EH52 6UQ

Semi-detached villa located in a popular residential area of Winchburgh with excellent amenities and schooling close by. This property will appeal to many buyers from first time purchasers to families. On the lower level there is a welcoming entrance hallway with good storage, shoe cubby, and a handy wc. Situated at the rear of the house is a spacious lounge with dining area and twin patio doors giving access to the fully enclosed south facing rear private garden. The kitchen is fitted with modern floor and wall units with space for appliances. On the upper level are the four spacious double bedrooms, upper landing with storage, and family bathroom with dual headed Therma heat shower over bath. The property benefits from gas central heating and double glazing and externally there is a south facing secure rear garden laid to lawn giving a perfect play area for children and pets and a patio area, ideal for alfresco dining.

- Semi-detached villa
- Entrance hallway with wc
- Spacious living/dining room with direct access to south facing private rear garden
- Modern kitchen with space for appliances
- Four generous double bedrooms
- Gas central heating
- Double glazing
- Fantastic storage options including attic
- South facing rear garden laid to lawn with patio area