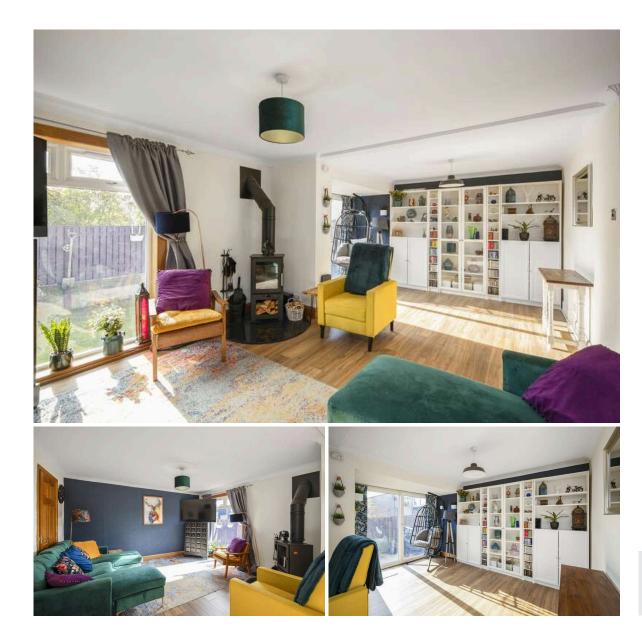

## 207 Glendevon Park WINCHBURGH | WEST LOTHIAN | EH52 6UQ

Semi-detached villa located in a popular residential area of Winchburgh with excellent amenities and schooling close by. This property will appeal to many buyers from first time purchasers to families. On the lower level there is a welcoming entrance hallway with good storage, shoe cubby, and a handy wc. Situated at the rear of the house is a spacious lounge with dining area and twin patio doors giving access to the fully enclosed south facing rear private garden. The kitchen is fitted with modern floor and wall units with space for appliances. On the upper level are the four spacious double bedrooms, upper landing with storage, and family bathroom with dual headed Therma heat shower over bath. The property benefits from gas central heating and double glazing and externally there is a south facing secure rear garden laid to lawn giving a perfect play area for children and pets and a patio area, ideal for alfresco dining.

- Semi-detached villa
- Entrance hallway with wc
- Spacious living/dining room with direct access to south facing private rear garden
- Modern kitchen with space for appliances
- Four generous double bedrooms
- Gas central heating
- Double glazing
- Fantastic storage options including attic
- South facing rear garden laid to lawn with patio area