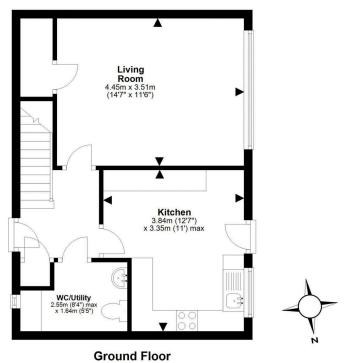

The accommodation comprises a welcoming entrance hallway with deep storage cupboard, a bright lounge with picture window and ample storage cupboard, a contemporary kitchen with attractive units and garden access, a useful W/C with utility space and following up a wide staircase the upper level enjoys two large double bedrooms and is completed by an exquisite bathroom with shower and separate bath. Externally the fully enclosed rear garden is an ideal low maintenance space with a paved section for al fresco entertaining.

EPC D, Council tax B. There is no factoring cost associated with this property

All fixtures and fittings included in this sale, except the tv, fridge and freezer in the kitchen.

First Floor

For details of the total internal floor area, please refer to the Home Report. This plan is for illustrative purposes only and should be used as such by a prospective buyer.