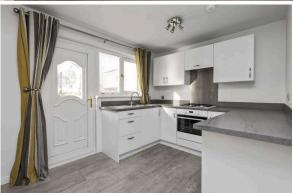

The accommodation comprises a welcoming entrance hallway with deep storage cupboard, a bright lounge with picture window and ample storage cupboard, a contemporary kitchen with attractive units and garden access, a useful W/C with utility space and following up a wide staircase the upper level enjoys two large double bedrooms and is completed by an exquisite bathroom with shower and separate bath. Externally the fully enclosed rear garden is an ideal low maintenance space with a paved section for al fresco entertaining.

- Semi-detached house in Dunbar, close to the sea
- Driveway and private gardens
- Welcoming hallway
- Bright lounge
- Contemporary kitchen
- Two large double bedrooms
- Bathroom with shower and separate bath
- W/C and utility
- Gas central heating and double glazing