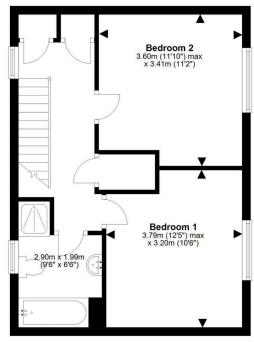

The accommodation comprises a welcoming entrance hallway with deep storage cupboard, a bright lounge with picture window and ample storage cupboard, a contemporary kitchen with attractive units and garden access, a useful W/C with utility space and following up a wide staircase the upper level enjoys two large double bedrooms and is completed by an exquisite bathroom with shower and separate bath. Externally the fully enclosed rear garden is an ideal low maintenance space with a paved section for al fresco entertaining.

EPC D, Council tax B. There is no factoring cost associated with this property

All fixtures and fittings included in this sale, except the tv, fridge and freezer in the kitchen.

First Floor

For details of the total internal floor area, please refer to the Home Report. This plan is for illustrative purposes only and should be used as such by a prospective buyer.