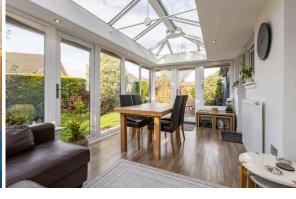

Internally the property is stylish, well planned and beautifully presented, with many pleasing features. The spacious living room would make a great reception room and place to entertain with the large bay window that lets in an abundance of light and cosy fireplace. The beautifully appointed kitchen currently comprises oven, gas hob and fan, fridge/freezer and has a glass patio door leading into the stunning conservatory that has patio doors out onto the landscaped garden. There are three well proportioned bedrooms, two with built in wardrobes and the master also benefitting from an ensuite shower room with double waterfall shower and a heated towel rail. Completing the accommodation is the bathroom with shower over the bath and a heated towel rail. Further benefits on offer include gas central heating, double glazing, extremely attractive landscaped gardens surrounding the generous corner plot with a patio, shed, lawn, flower beds, garage and driveway. Early viewing is highly recommended to avoid missing out.

- · Entrance hall
- Fully fitted Kitchen
- Spacious living room
- • Three well-proportioned bedrooms, one with ensuite
- Stylish bathroom
- Impressive conservatory
- · Gas central heating and Double glazing
- Beautiful surrounding gardens
- Single garage and off-street parking on the private driveway