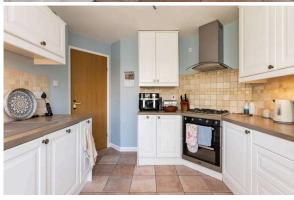

Internally the property is stylish, well planned and beautifully presented, with many pleasing features. The spacious living room would make a great reception room and place to entertain with the large bay window that lets in an abundance of light and cosy fireplace. The beautifully appointed kitchen currently comprises oven, gas hob and fan, fridge/freezer and has a glass patio door leading into the stunning conservatory that has patio doors out onto the landscaped garden. There are three well proportioned bedrooms, two with built in wardrobes and the master also benefitting from an ensuite shower room with double waterfall shower and a heated towel rail. Completing the accommodation is the bathroom with shower over the bath and a heated towel rail. Further benefits on offer include gas central heating, double glazing, extremely attractive landscaped gardens surrounding the generous corner plot with a patio, shed, lawn, flower beds, garage and driveway. Early viewing is highly recommended to avoid missing out.