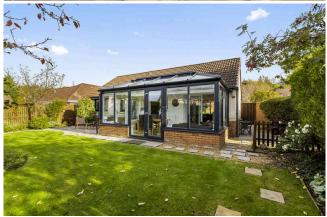

Internally the property is stylish, well planned and beautifully presented, with many pleasing features. The spacious living room would make a great reception room and place to entertain with the large bay window that lets in an abundance of light and cosy fireplace. The beautifully appointed kitchen currently comprises oven, gas hob and fan, fridge/freezer and has a glass patio door leading into the stunning conservatory that has patio doors out onto the landscaped garden. There are three well proportioned bedrooms, two with built in wardrobes and the master also benefitting from an ensuite shower room with double waterfall shower and a heated towel rail. Completing the accommodation is the bathroom with shower over the bath and a heated towel rail. Further benefits on offer include gas central heating, double glazing, extremely attractive landscaped gardens surrounding the generous corner plot with a patio, shed, lawn, flower beds, garage and driveway. Early viewing is highly recommended to avoid missing out.

- · Entrance hall
- Fully fitted Kitchen
- Spacious living room
- • Three well-proportioned bedrooms, one with ensuite
- Stylish bathroom
- Impressive conservatory
- · Gas central heating and Double glazing
- Beautiful surrounding gardens
- Single garage and off-street parking on the private driveway