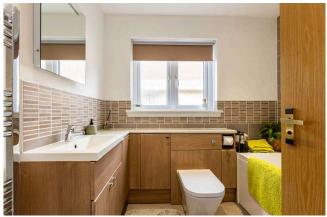

Internally the property is stylish, well planned and beautifully presented, with many pleasing features. The spacious living room would make a great reception room and place to entertain with the large bay window that lets in an abundance of light and cosy fireplace. The beautifully appointed kitchen currently comprises oven, gas hob and fan, fridge/freezer and has a glass patio door leading into the stunning conservatory that has patio doors out onto the landscaped garden. There are three well proportioned bedrooms, two with built in wardrobes and the master also benefitting from an ensuite shower room with double waterfall shower and a heated towel rail. Completing the accommodation is the bathroom with shower over the bath and a heated towel rail. Further benefits on offer include gas central heating, double glazing, extremely attractive landscaped gardens surrounding the generous corner plot with a patio, shed, lawn, flower beds, garage and driveway. Early viewing is highly recommended to avoid missing out.

- · Entrance hall
- Fully fitted Kitchen
- Spacious living room
- • Three well-proportioned bedrooms, one with ensuite
- Stylish bathroom
- Impressive conservatory
- · Gas central heating and Double glazing
- Beautiful surrounding gardens
- Single garage and off-street parking on the private driveway