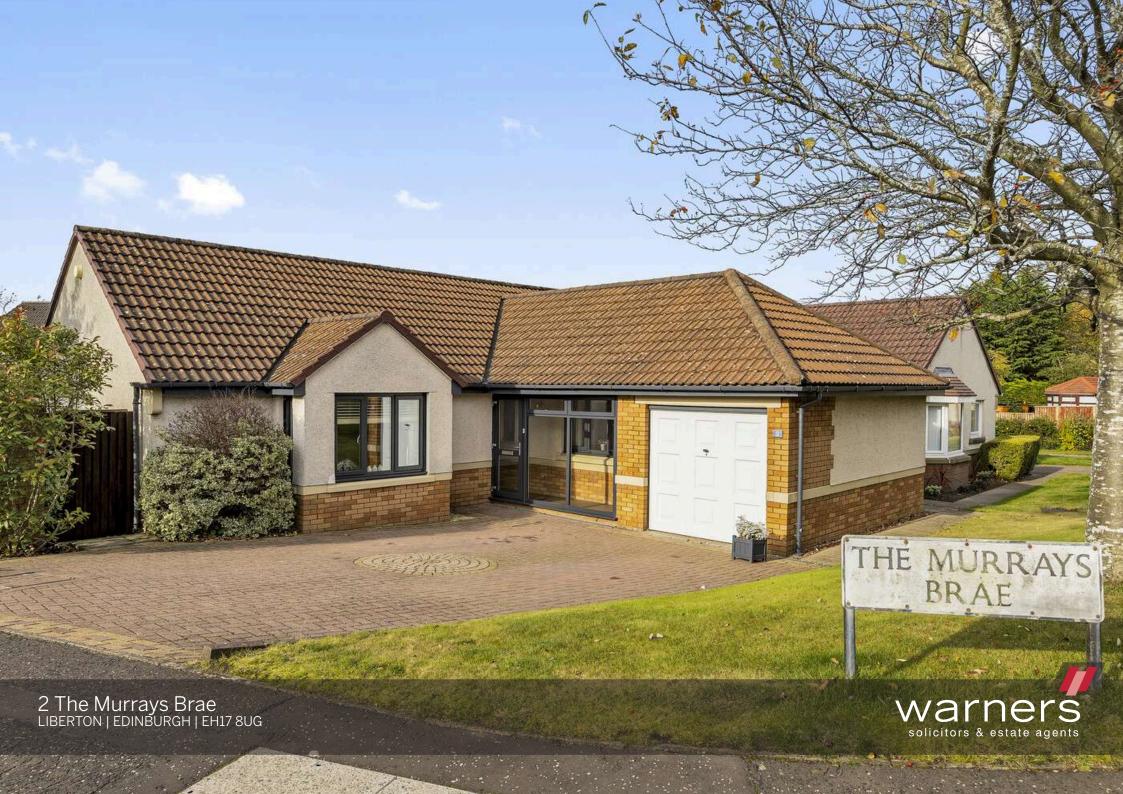

## 2 The Murrays Brae

LIBERTON | EDINBURGH | EH17 8UG

Beautifully presented three bedroom detached bungalow set on a generous corner plot with high spec interior and well landscaped gardens, forming part of a sought after development, located in Liberton a very popular and convenient residential area not far from the city centre.

Internally the property is stylish, well planned and beautifully presented, with many pleasing features. The spacious living room would make a great reception room and place to entertain with the large bay window that lets in an abundance of light and cosy fireplace. The beautifully appointed kitchen currently comprises oven, gas hob and fan, fridge/freezer and has a glass patio door leading into the stunning conservatory that has patio doors out onto the landscaped garden. There are three well proportioned bedrooms, two with built in wardrobes and the master also benefitting from an ensuite shower room with double waterfall shower and a heated towel rail. Completing the accommodation is the bathroom with shower over the bath and a heated towel rail. Further benefits on offer include gas central heating, double glazing, extremely attractive landscaped gardens surrounding the generous corner plot with a patio, shed, lawn, flower beds, garage and driveway. Early viewing is highly recommended to avoid missing out.