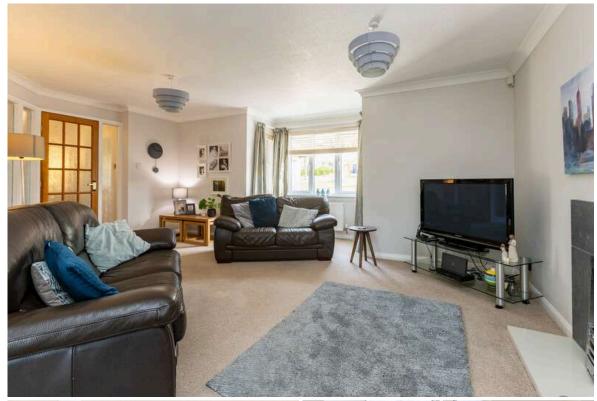

Internally the property is stylish, well planned and beautifully presented, with many pleasing features. The spacious living room would make a great reception room and place to entertain with the large bay window that lets in an abundance of light and cosy fireplace. The beautifully appointed kitchen currently comprises oven, gas hob and fan, fridge/freezer and has a glass patio door leading into the stunning conservatory that has patio doors out onto the landscaped garden. There are three well proportioned bedrooms, two with built in wardrobes and the master also benefitting from an ensuite shower room with double waterfall shower and a heated towel rail. Completing the accommodation is the bathroom with shower over the bath and a heated towel rail. Further benefits on offer include gas central heating, double glazing, extremely attractive landscaped gardens surrounding the generous corner plot with a patio, shed, lawn, flower beds, garage and driveway. Early viewing is highly recommended to avoid missing out.

- · Entrance hall
- Fully fitted Kitchen
- Spacious living room
- • Three well-proportioned bedrooms, one with ensuite
- Stylish bathroom
- Impressive conservatory
- · Gas central heating and Double glazing
- Beautiful surrounding gardens
- Single garage and off-street parking on the private driveway