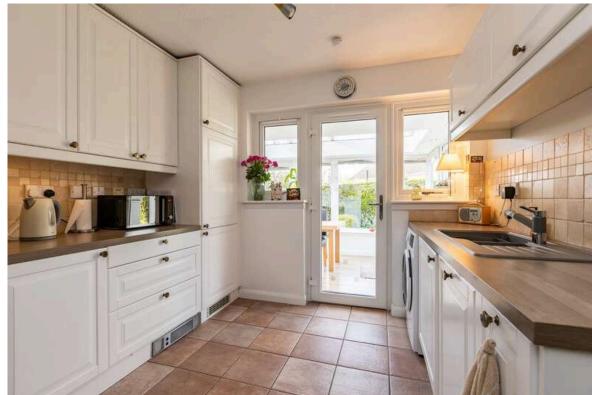

Internally the property is stylish, well planned and beautifully presented, with many pleasing features. The spacious living room would make a great reception room and place to entertain with the large bay window that lets in an abundance of light and cosy fireplace. The beautifully appointed kitchen currently comprises oven, gas hob and fan, fridge/freezer and has a glass patio door leading into the stunning conservatory that has patio doors out onto the landscaped garden. There are three well proportioned bedrooms, two with built in wardrobes and the master also benefitting from an ensuite shower room with double waterfall shower and a heated towel rail. Completing the accommodation is the bathroom with shower over the bath and a heated towel rail. Further benefits on offer include gas central heating, double glazing, extremely attractive landscaped gardens surrounding the generous corner plot with a patio, shed, lawn, flower beds, garage and driveway. Early viewing is highly recommended to avoid missing out.