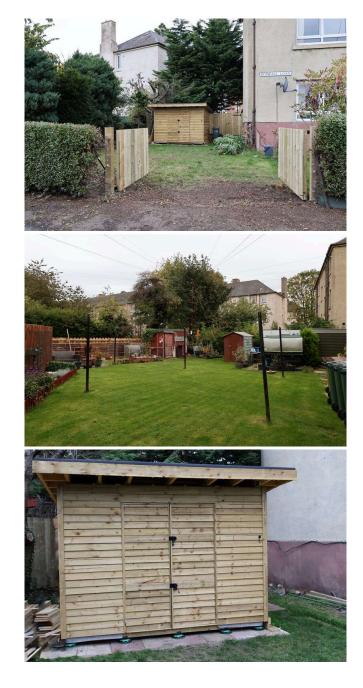

- Completely refurbished top floor apartment
- Quiet setting close to excellent amenities
- Welcoming hallway
- Bright dual aspect lounge
- New stylish kitchen
- Two double bedrooms
- New luxury bathroom
- Private and communal garden grounds
- Private garden with double gate and dropped kerb has potential for a driveway.
- Gas central heating
- Double glazing

EPC C, Council tax band B. There is no factoring cost for this property

Extras included in this sale are all curtains, washing machine, dryer, dishwasher, fridge and shed. Other items may also be available with separate negotiation.