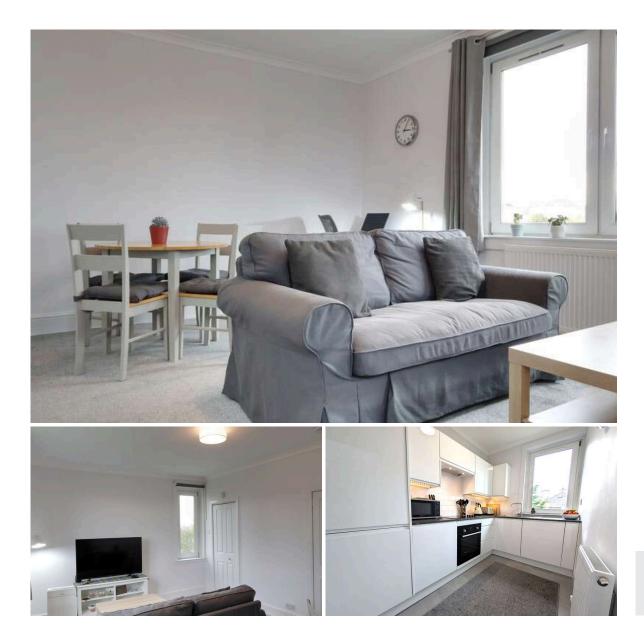

The accommodation comprises a welcoming entrance hallway, a bright dual aspect lounge with generous dining space, a contemporary new luxury kitchen with attractive units, two spacious double bedrooms and the flat is completed by an exquisite new bathroom with shower over bath.

- Completely refurbished top floor apartment
- Quiet setting close to excellent amenities
- Welcoming hallway
- Bright dual aspect lounge
- New stylish kitchen
- Two double bedrooms
- New luxury bathroom
- Private and communal garden grounds
- Private garden with double gate and dropped kerb has potential for a driveway.
- Gas central heating
- Double glazing