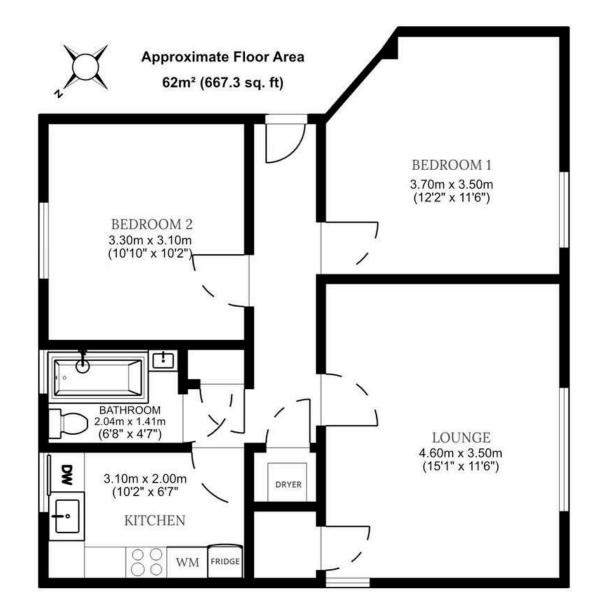

The accommodation comprises a welcoming entrance hallway, a bright dual aspect lounge with generous dining space, a contemporary new luxury kitchen with attractive units, two spacious double bedrooms and the flat is completed by an exquisite new bathroom with shower over bath.

For details of the total internal floor area, please refer to the Home Report. This plan is for illustrative purposes only and should be used as such by a prospective buyer.

property@warnersllp.com