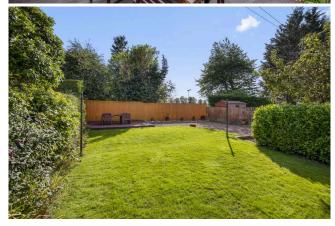

The property comprises a bright and spacious living room with dining area, a fully fitted Kitchen currently comprising fridge/freezer and a gas hob, oven and fan. There are two well proportioned bedrooms and completing the accommodation is the stylish bathroom with double waterfall shower and heated towel rail. Externally there is newly paved front driveway and a landscaped south-facing rear garden with an apple tree, decking and lawn area.