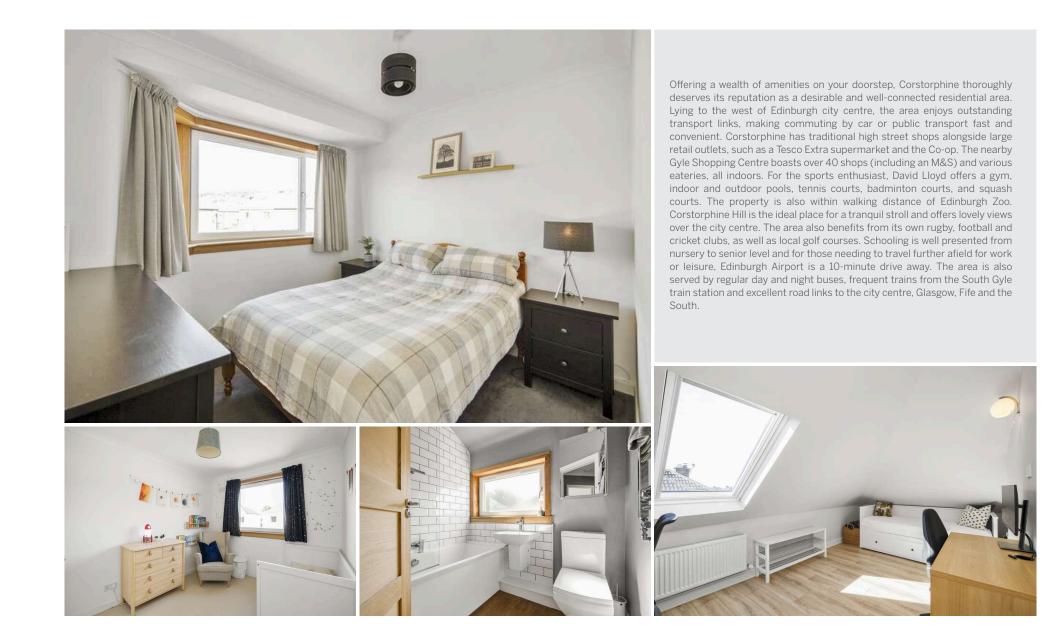

The property comprises a bright and spacious living room with dining area, a fully fitted Kitchen currently comprising fridge/freezer and a gas hob, oven and fan. There are two well proportioned bedrooms and completing the accommodation is the stylish bathroom with double waterfall shower and heated towel rail. Externally there is newly paved front driveway and a landscaped south-facing rear garden with an apple tree, decking and lawn area.

• Two bedroom upper villa in sought after Corstorphine area

- Easy access to public transport links
- Living room with dining area
- Fitted Kitchen
- Bathroom with shower over bath
- Front driveway & rear private garden

• Ample storage including attic with two rooms, one used as a study area

Included in the sale are the fridge/freezer, washing machine, wardrobe in second bedroom, garden shed and garden furniture. EPC Rating C.