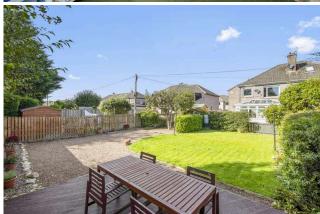

The property comprises a bright and spacious living room with dining area, a fully fitted Kitchen currently comprising fridge/freezer and a gas hob, oven and fan. There are two well proportioned bedrooms and completing the accommodation is the stylish bathroom with double waterfall shower and heated towel rail. Externally there is newly paved front driveway and a landscaped south-facing rear garden with an apple tree, decking and lawn area.