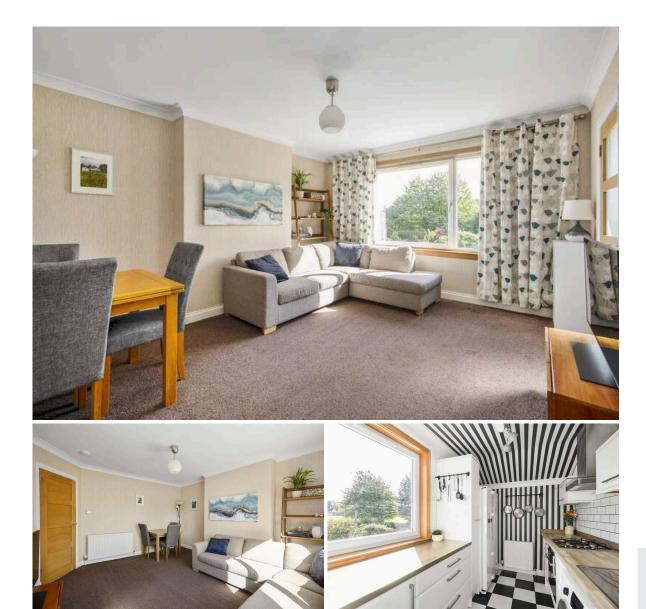

The property comprises a bright and spacious living room with dining area, a fully fitted Kitchen currently comprising fridge/freezer and a gas hob, oven and fan. There are two well proportioned bedrooms and completing the accommodation is the stylish bathroom with double waterfall shower and heated towel rail. Externally there is newly paved front driveway and a landscaped south-facing rear garden with an apple tree, decking and lawn area.

• Two bedroom upper villa in sought after Corstorphine area

- Easy access to public transport links
- Living room with dining area
- Fitted Kitchen
- Bathroom with shower over bath
- Front driveway & rear private garden