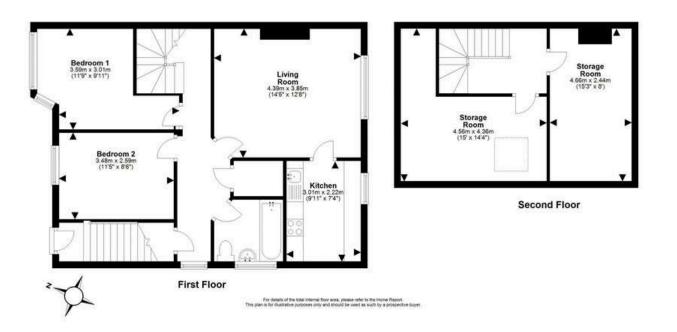

The property comprises a bright and spacious living room with dining area, a fully fitted Kitchen currently comprising fridge/freezer and a gas hob, oven and fan. There are two well proportioned bedrooms and completing the accommodation is the stylish bathroom with double waterfall shower and heated towel rail. Externally there is newly paved front driveway and a landscaped south-facing rear garden with an apple tree, decking and lawn area.

• Ample storage including attic with two rooms, one used as a study area

Included in the sale are the fridge/freezer, washing machine, wardrobe in second bedroom, garden shed and garden furniture. EPC Rating C.