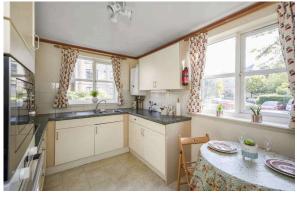

The accommodation comprises a welcoming entrance hallway with deep storage cupboards, a bright lounge with picture window and generous dining space, a contemporary dual aspect kitchen with attractive units, master bedroom with en-suite shower room and twin built-in mirrored wardrobes, two further well-proportioned double bedrooms and the flat is completed by a main bathroom with three piece suite.