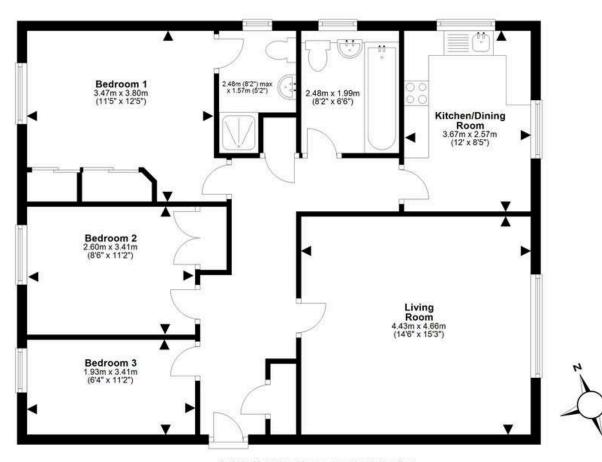

The accommodation comprises a welcoming entrance hallway with deep storage cupboards, a bright lounge with picture window and generous dining space, a contemporary dual aspect kitchen with attractive units, master bedroom with en-suite shower room and twin built-in mirrored wardrobes, two further well-proportioned double bedrooms and the flat is completed by a main bathroom with three piece suite.

- Modern development set amongst tree lined communal grounds
- · Ample resident's parking
- Ground floor apartment
- Welcoming hallway with storage
- Bright lounge with dining space
- Contemporary kitchen
- · Three double bedrooms
- Two bathrooms