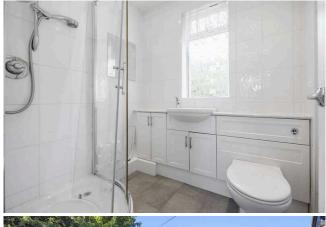

The ground floor features a welcoming entrance hallway, a bright and airy lounge with a double window, and a kitchen with ample storage provided by both wall and base units. Adjoining the lounge is a dining area that leads to a modern shower room. Upstairs, there are two generously sized double bedrooms, both offering built-in storage, along with a second family shower room. The primary bedroom also provides access to a fully floored attic, which—subject to planning permission—could be converted into an additional bedroom.