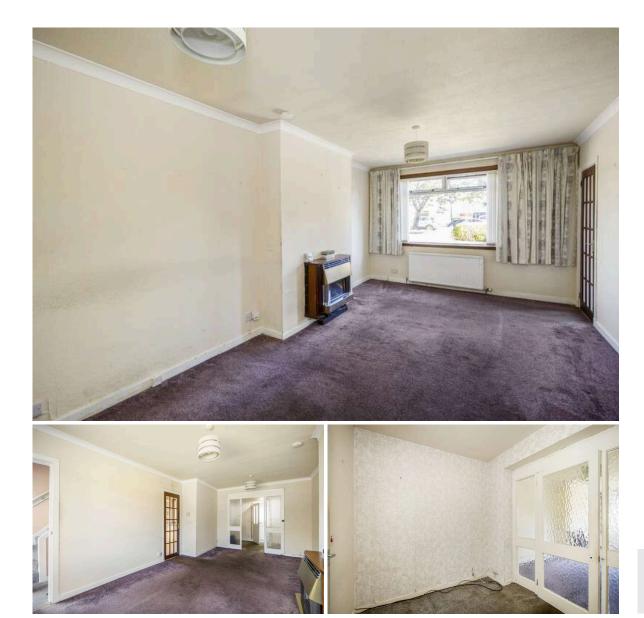

The ground floor features a welcoming entrance hallway, a bright and airy lounge with a double window, and a kitchen with ample storage provided by both wall and base units. Adjoining the lounge is a dining area that leads to a modern shower room. Upstairs, there are two generously sized double bedrooms, both offering built-in storage, along with a second family shower room. The primary bedroom also provides access to a fully floored attic, which—subject to planning permission—could be converted into an additional bedroom.