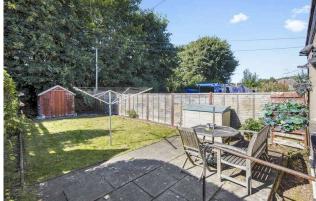

Outside, the property boasts a well-maintained front garden with a path, decorative stones, and a lawn. The rear garden, facing southwest, is perfect for enjoying the evening sun and includes a patio area and a spacious lawn.