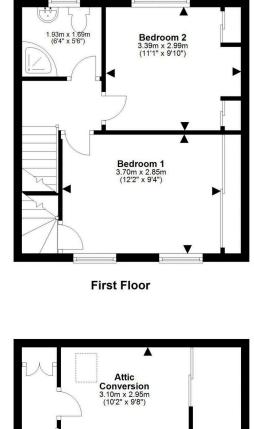

The ground floor features a welcoming entrance hallway, a bright and airy lounge with a double window, and a kitchen with ample storage provided by both wall and base units. Adjoining the lounge is a dining area that leads to a modern shower room. Upstairs, there are two generously sized double bedrooms, both offering built-in storage, along with a second family shower room. The primary bedroom also provides access to a fully floored attic, which—subject to planning permission—could be converted into an additional bedroom.

Extras: All curtains, blinds, cooker & fridge freezer

EPC rating E. Council Tax Band E.

PRICE & VIEWING: Please refer to our website, www.warnersllp.com or call us on 0131 667 0232.

Attic Conversion 3.10m x 2.95m (10'2" x 9'8")