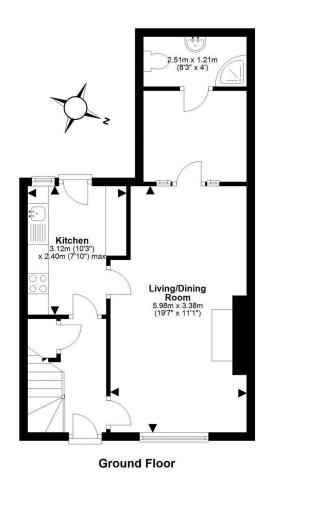

The ground floor features a welcoming entrance hallway, a bright and airy lounge with a double window, and a kitchen with ample storage provided by both wall and base units. Adjoining the lounge is a dining area that leads to a modern shower room. Upstairs, there are two generously sized double bedrooms, both offering built-in storage, along with a second family shower room. The primary bedroom also provides access to a fully floored attic, which—subject to planning permission—could be converted into an additional bedroom.