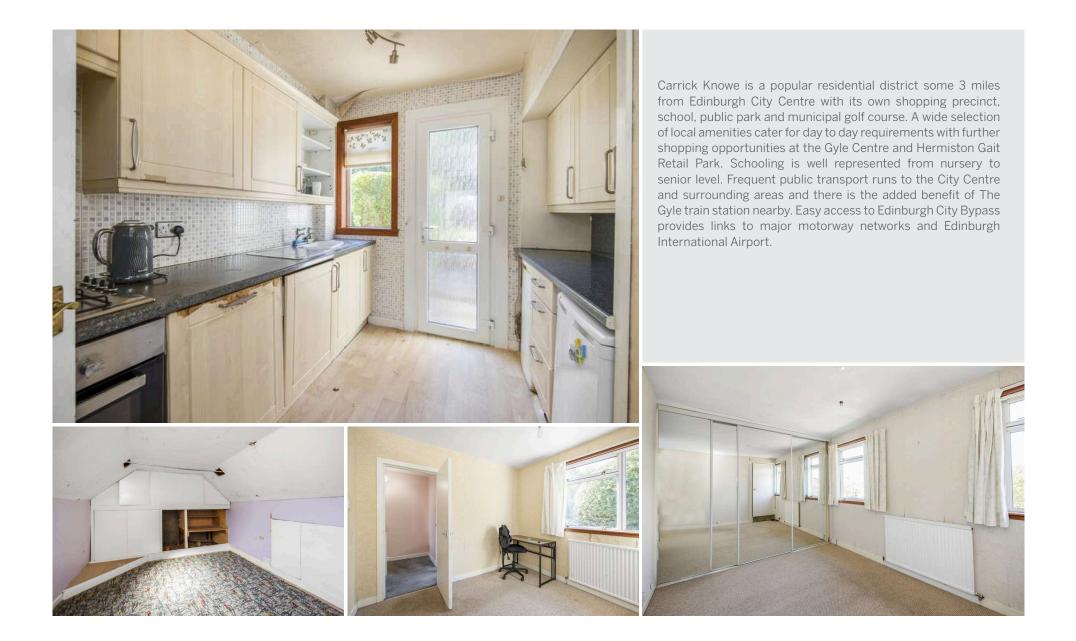

The ground floor features a welcoming entrance hallway, a bright and airy lounge with a double window, and a kitchen with ample storage provided by both wall and base units. Adjoining the lounge is a dining area that leads to a modern shower room. Upstairs, there are two generously sized double bedrooms, both offering built-in storage, along with a second family shower room. The primary bedroom also provides access to a fully floored attic, which—subject to planning permission—could be converted into an additional bedroom.