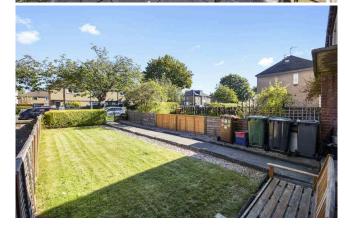

Outside, the property boasts a well-maintained front garden with a path, decorative stones, and a lawn. The rear garden, facing southwest, is perfect for enjoying the evening sun and includes a patio area and a spacious lawn.