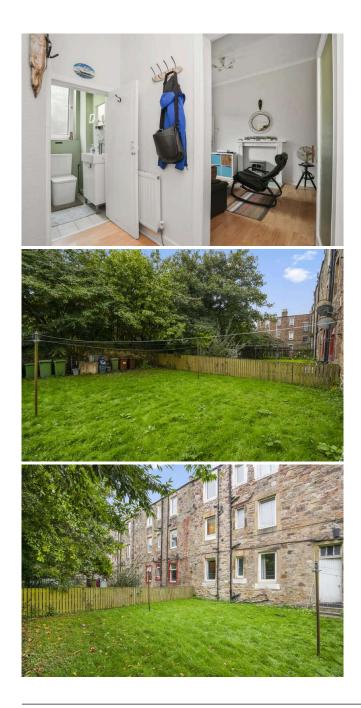

This stylish home is sure to appeal to first time buyers and investors alike. The accommodation comprises a spacious living room with attractive fireplace, a cupboard which homes the boiler, the fitted kitchen currently comprises a washing machine, hob and microwave. There is also a well proportioned bedroom, the hall with an alarm system and secure entry and completing the accommodation is the shower room with shower and a heated towel rail and a separate wc room. The property also benefits from a shared garden and on street parking. Early viewing is highly recommended.

- Entrance hall
- Spacious living room
- Fitted kitchen
- Well proportioned bedroom
- Shower room
- Unrestricted on-street parking and Shared garden

All integrated kitchen appliances, curtains, blinds and electric fireplace stove are included in the sale