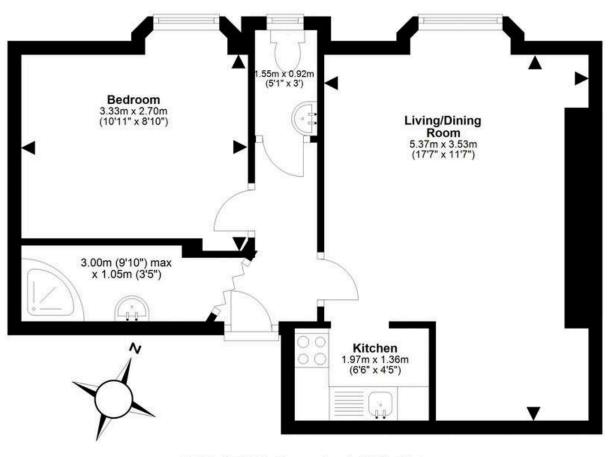

For details of the total internal floor area, please refer to the Home Report. This plan is for illustrative purposes only and should be used as such by a prospective buyer.

warnersllp.com

espc

property@warnersllp.com