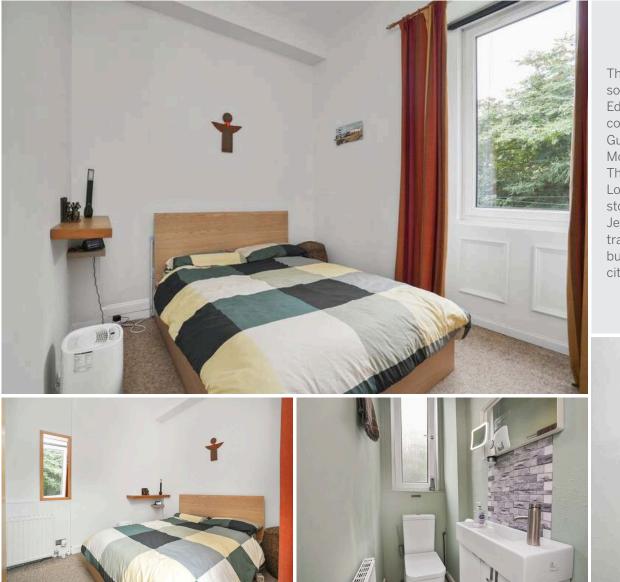

This stylish home is sure to appeal to first time buyers and investors alike. The accommodation comprises a spacious living room with attractive fireplace, a cupboard which homes the boiler, the fitted kitchen currently comprises a washing machine, hob and microwave. There is also a well proportioned bedroom, the hall with an alarm system and secure entry and completing the accommodation is the shower room with shower and a heated towel rail and a separate wc room. The property also benefits from a shared garden and on street parking. Early viewing is highly recommended.

- Entrance hall
- Spacious living room
- Fitted kitchen
- Well proportioned bedroom
- Shower room
- Unrestricted on-street parking and Shared garden

All integrated kitchen appliances, curtains, blinds and electric fireplace stove are included in the sale