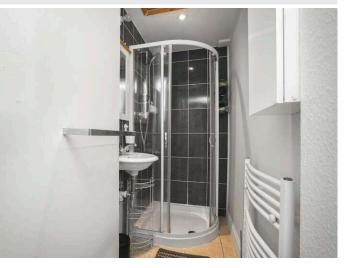

This stylish home is sure to appeal to first time buyers and investors alike. The accommodation comprises a spacious living room with attractive fireplace, a cupboard which homes the boiler, the fitted kitchen currently comprises a washing machine, hob and microwave. There is also a well proportioned bedroom, the hall with an alarm system and secure entry and completing the accommodation is the shower room with shower and a heated towel rail and a separate wc room. The property also benefits from a shared garden and on street parking. Early viewing is highly recommended.

- Entrance hall
- Spacious living room
- Fitted kitchen
- Well proportioned bedroom
- Shower room
- Unrestricted on-street parking and Shared garden

All integrated kitchen appliances, curtains, blinds and electric fireplace stove are included in the sale