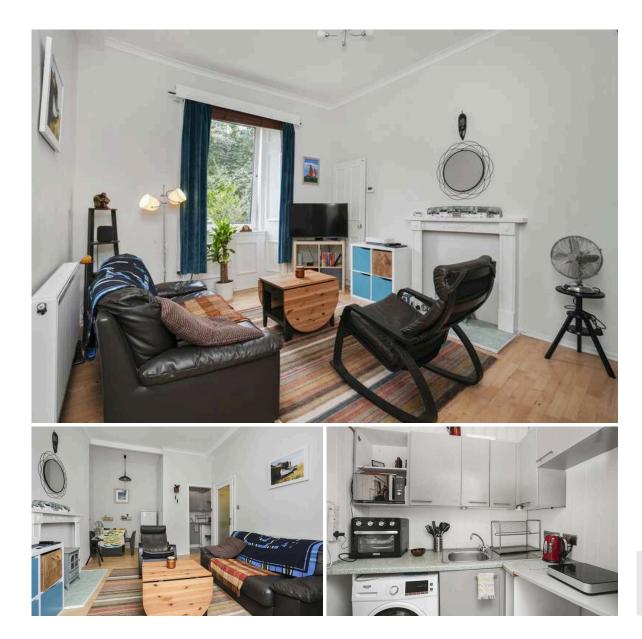

This stylish home is sure to appeal to first time buyers and investors alike. The accommodation comprises a spacious living room with attractive fireplace, a cupboard which homes the boiler, the fitted kitchen currently comprises a washing machine, hob and microwave. There is also a well proportioned bedroom, the hall with an alarm system and secure entry and completing the accommodation is the shower room with shower and a heated towel rail and a separate wc room. The property also benefits from a shared garden and on street parking. Early viewing is highly recommended.

- Entrance hall
- Spacious living room
- Fitted kitchen
- Well proportioned bedroom
- Shower room
- Unrestricted on-street parking and Shared garden

All integrated kitchen appliances, curtains, blinds and electric fireplace stove are included in the sale