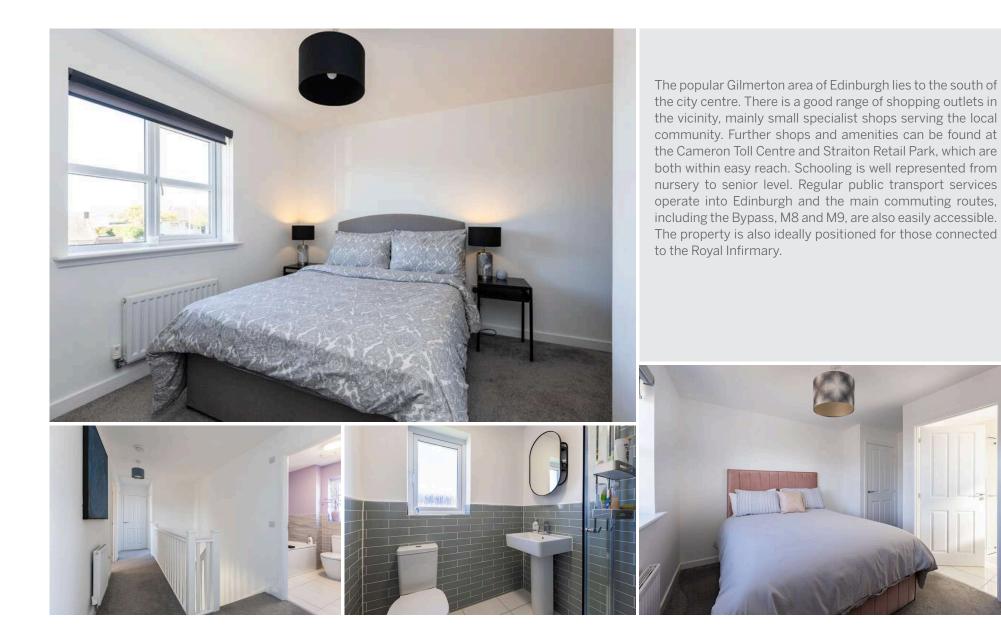

Upstairs, two spacious bedrooms feature en-suite shower rooms, with the principal bedroom also benefiting from built-in wardrobes. A third double bedroom provides generous accommodation, while the fourth and fifth bedrooms offer versatile space that could serve as additional bedrooms, dressing rooms, a home office, or even a gym. The adaptable layout of the upper floor allows you to customize the space to suit your needs. A family bathroom with a three-piece suite completes the upper level.