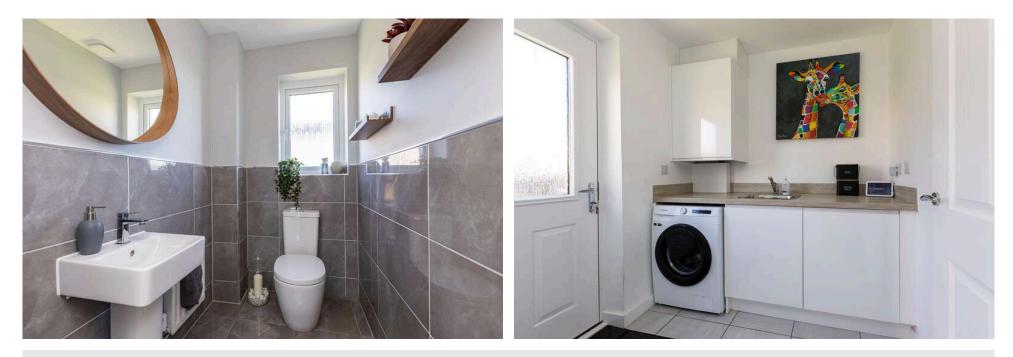

Upon entering, you'll be welcomed by a stunning entrance hallway, providing access to all the main rooms on the ground floor, along with a generous storage cupboard. The bright and airy lounge, with its recessed bay window, allows natural light to fill the space, creating a perfect area for relaxation. Adjacent to the lounge is a cosy family room or snug, offering a more intimate setting, also featuring a charming recessed bay window. The stylish dining room, with French doors opening to the rear garden, showcases elegant decor-ideal for entertaining family and friends. The modern breakfasting kitchen, equipped with integrated appliances, sleek cabinetry, and a central island, also opens to the rear garden via French doors, offering a sophisticated space to unleash your culinary creativity. A partially tiled WC completes the lower level.