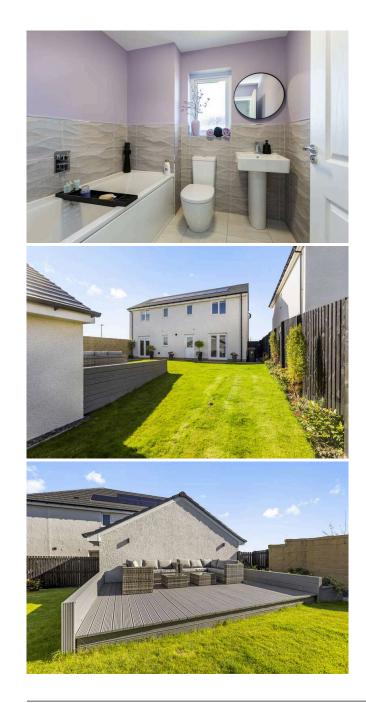

Upstairs, two spacious bedrooms feature en-suite shower rooms, with the principal bedroom also benefiting from built-in wardrobes. A third double bedroom provides generous accommodation, while the fourth and fifth bedrooms offer versatile space that could serve as additional bedrooms, dressing rooms, a home office, or even a gym. The adaptable layout of the upper floor allows you to customize the space to suit your needs. A family bathroom with a three-piece suite completes the upper level.

Outside, the property boasts a large enclosed rear garden with a lawn and a decked patio-perfect for enjoying the summer sun. Additional features include a detached garage with an electric car charging port.