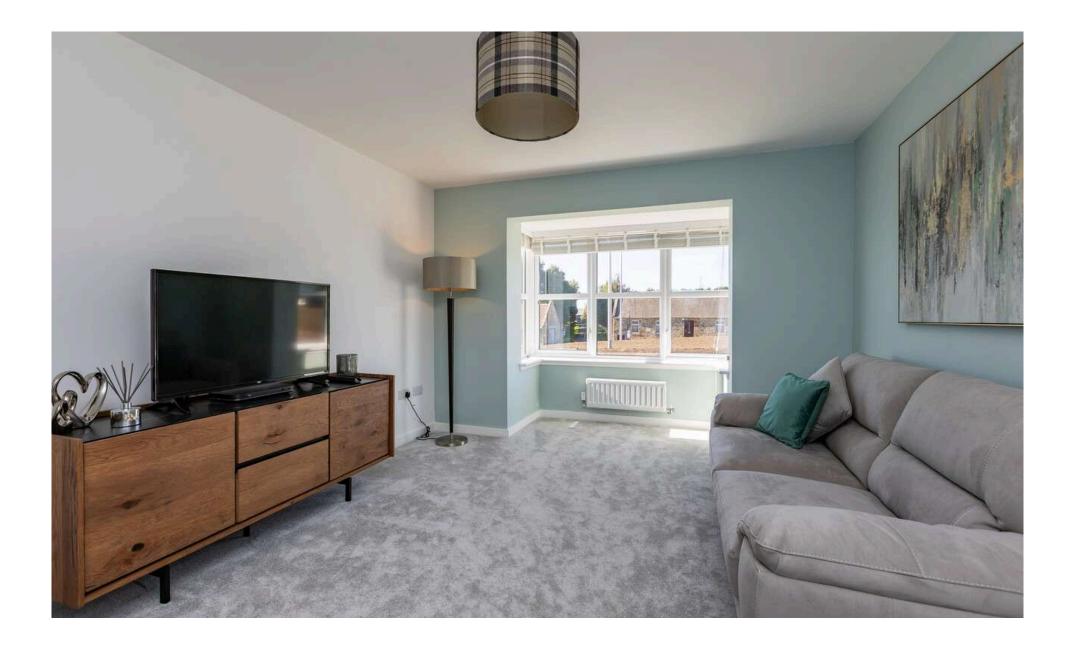

Upon entering, you'll be welcomed by a stunning entrance hallway, providing access to all the main rooms on the ground floor, along with a generous storage cupboard. The bright and airy lounge, with its recessed bay window, allows natural light to fill the space, creating a perfect area for relaxation. Adjacent to the lounge is a cosy family room or snug, offering a more intimate setting, also featuring a charming recessed bay window. The stylish dining room, with French doors opening to the rear garden, showcases elegant decor-ideal for entertaining family and friends. The modern breakfasting kitchen, equipped with integrated appliances, sleek cabinetry, and a central island, also opens to the rear garden via French doors, offering a sophisticated space to unleash your culinary creativity. A partially tiled WC completes the lower level.