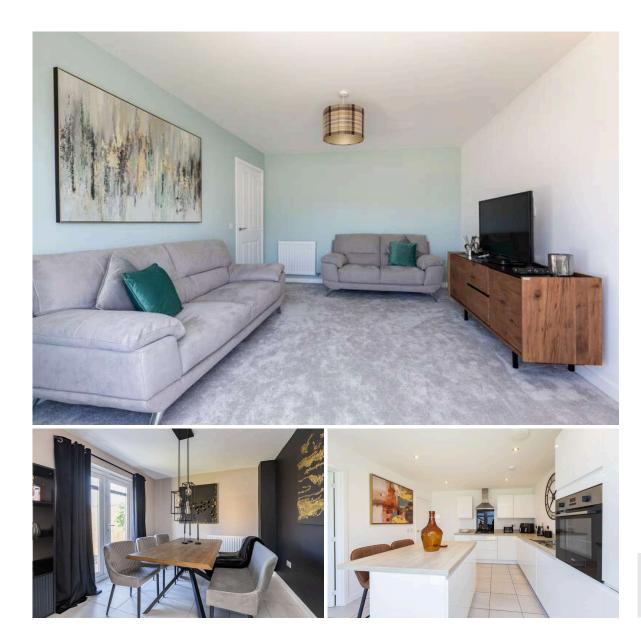

Upon entering, you'll be welcomed by a stunning entrance hallway, providing access to all the main rooms on the ground floor, along with a generous storage cupboard. The bright and airy lounge, with its recessed bay window, allows natural light to fill the space, creating a perfect area for relaxation. Adjacent to the lounge is a cosy family room or snug, offering a more intimate setting, also featuring a charming recessed bay window. The stylish dining room, with French doors opening to the rear garden, showcases elegant decor-ideal for entertaining family and friends. The modern breakfasting kitchen, equipped with integrated appliances, sleek cabinetry, and a central island, also opens to the rear garden via French doors, offering a sophisticated space to unleash your culinary creativity. A partially tiled WC completes the lower level.