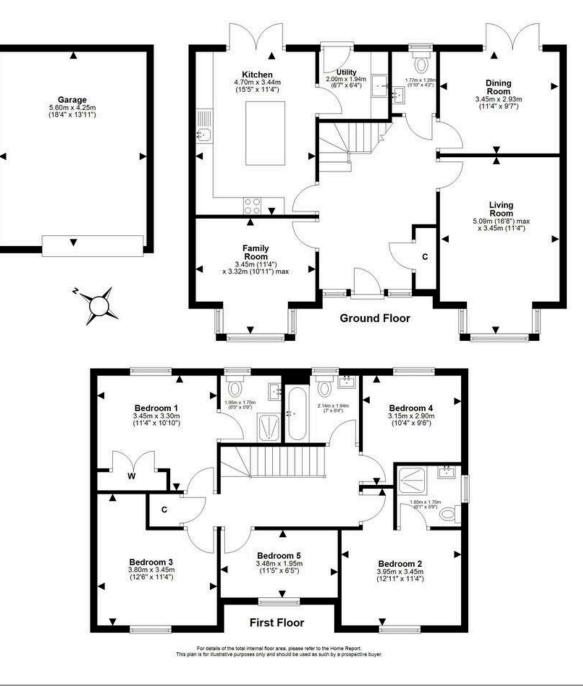

Upon entering, you'll be welcomed by a stunning entrance hallway, providing access to all the main rooms on the ground floor, along with a generous storage cupboard. The bright and airy lounge, with its recessed bay window, allows natural light to fill the space, creating a perfect area for relaxation. Adjacent to the lounge is a cosy family room or snug, offering a more intimate setting, also featuring a charming recessed bay window. The stylish dining room, with French doors opening to the rear garden, showcases elegant decor-ideal for entertaining family and friends. The modern breakfasting kitchen, equipped with integrated appliances, sleek cabinetry, and a central island, also opens to the rear garden via French doors, offering a sophisticated space to unleash your culinary creativity. A partially tiled WC completes the lower level.

Upstairs, two spacious bedrooms feature en-suite shower rooms, with the principal bedroom also benefiting from built-in wardrobes. A third double bedroom provides generous accommodation, while the fourth and fifth bedrooms offer versatile space that could serve as additional bedrooms, dressing rooms, a home office, or even a gym. The adaptable layout of the upper floor allows you to customize the space to suit your needs. A family bathroom with a three-piece suite completes the upper level.

Outside, the property boasts a large enclosed rear garden with a lawn and a decked patio-perfect for enjoying the summer sun. Additional features include a detached garage with an electric car charging port.