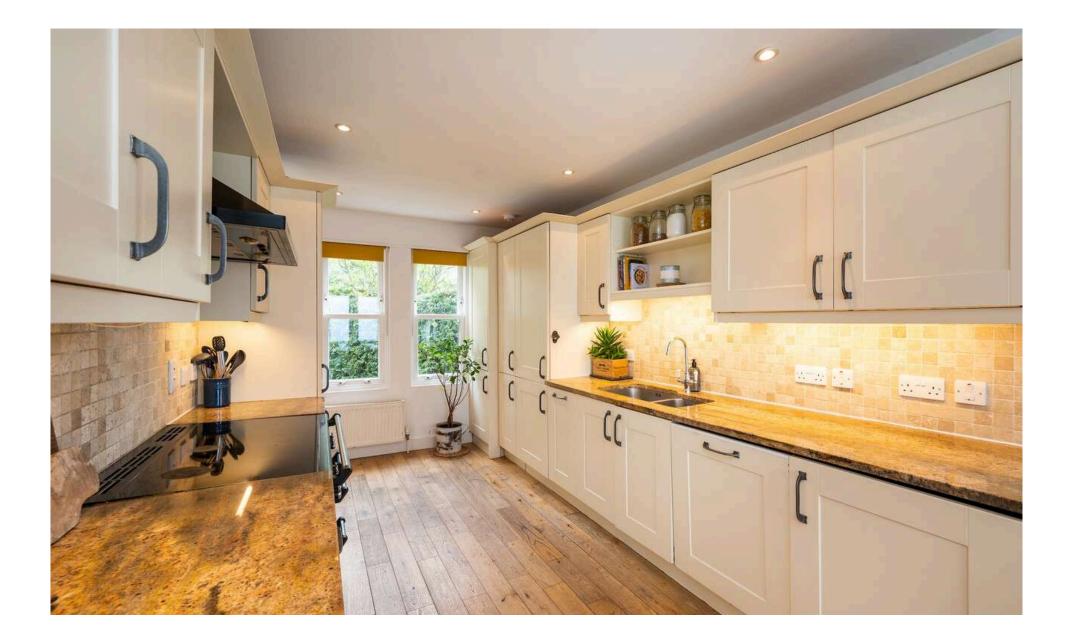

The accommodation comprises a welcoming entrance hallway with ample sized storage cupboard, bright lounge with log burning stove and four feature windows which floods the space with an abundance of natural light, a triple aspect contemporary dining kitchen with generous dining space and luxury kitchen units and worktops, a downstairs bedroom or ideal home office and the ground level is completed by a useful W/C. Following up a carpeted staircase the upper level enjoys a spacious dual aspect master bedroom with cleverly designed built-in storage and elegant en-suite bathroom with underfloor heating and shower over bath. There are two further well-proportioned double bedrooms (one with deep built-in wardrobes) and the home is completed by a luxury main bathroom with shower over bath.