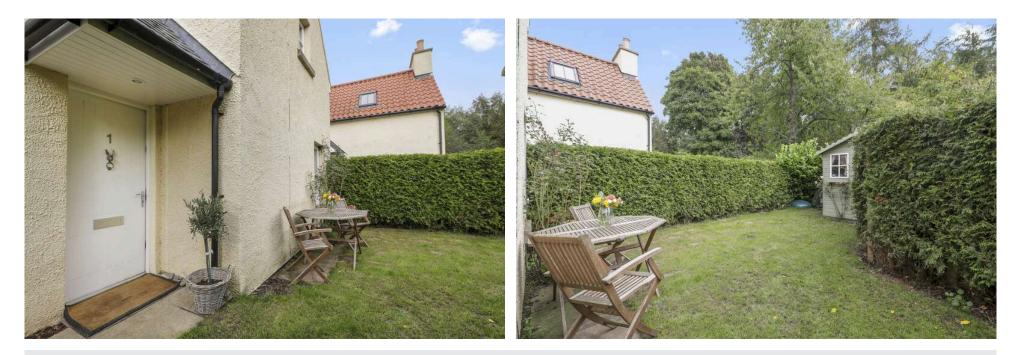

PRICE & VIEWING: Please refer to our website, www.warnersllp.com or call us on 0131 667 0232.

To the front the South facing garden is laid to lawn and offers a high degree of privacy. Enclosed by green hedges and fencing there is a summer house useful for gardening equipment. Accessed through the French doors from the kitchen and lounge the front EPC Rating C. garden faces North West and there is a a sun trapped patio ideal for entertaining which overlooks the bowling green. There is an allocated parking space adjacent to the house with two shared spaces for visitors.