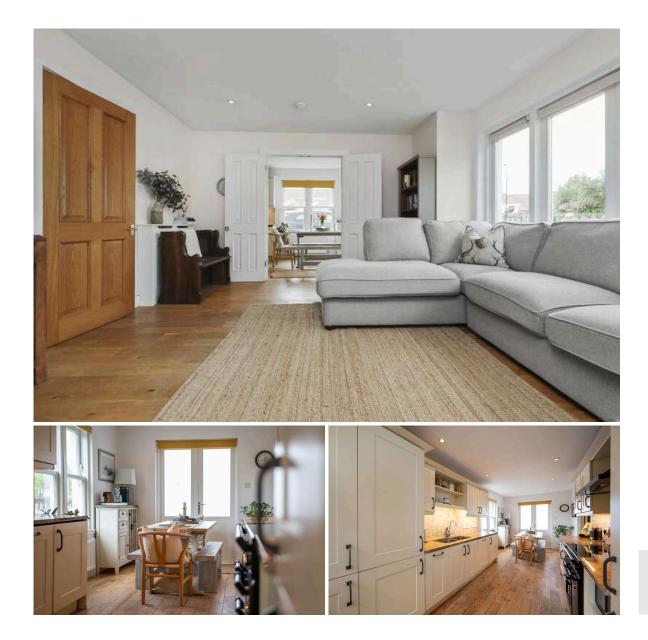

The accommodation comprises a welcoming entrance hallway with ample sized storage cupboard, bright lounge with log burning stove and four feature windows which floods the space with an abundance of natural light, a triple aspect contemporary dining kitchen with generous dining space and luxury kitchen units and worktops, a downstairs bedroom or ideal home office and the ground level is completed by a useful W/C. Following up a carpeted staircase the upper level enjoys a spacious dual aspect master bedroom with cleverly designed built-in storage and elegant en-suite bathroom with underfloor heating and shower over bath. There are two further well-proportioned double bedrooms (one with deep built-in wardrobes) and the home is completed by a luxury main bathroom with shower over bath.