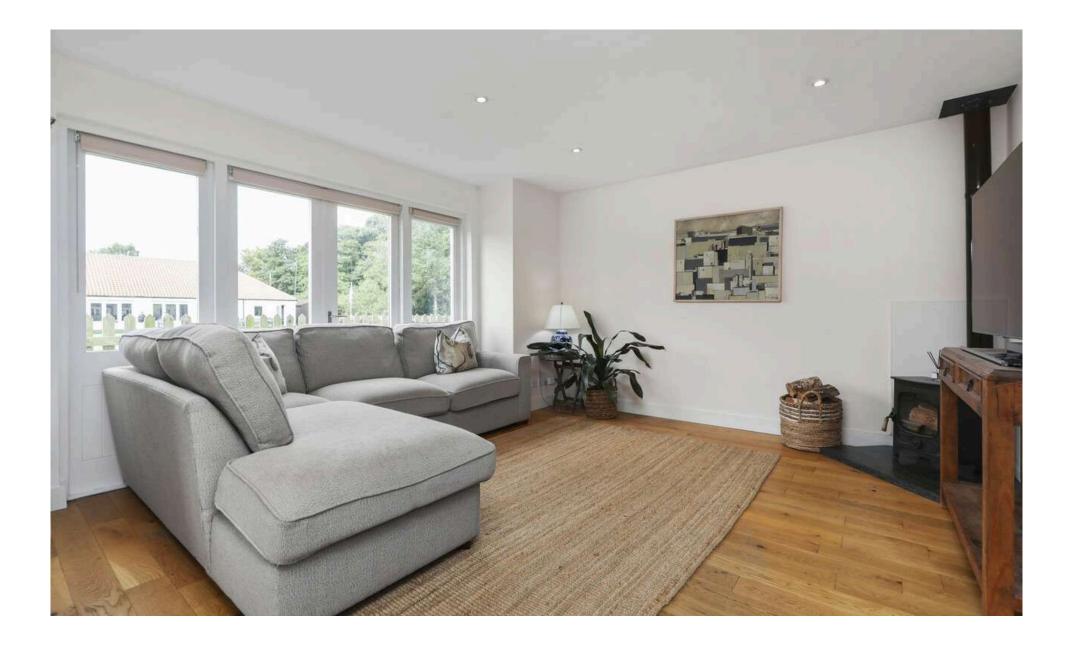

The accommodation comprises a welcoming entrance hallway with ample sized storage cupboard, bright lounge with log burning stove and four feature windows which floods the space with an abundance of natural light, a triple aspect contemporary dining kitchen with generous dining space and luxury kitchen units and worktops, a downstairs bedroom or ideal home office and the ground level is completed by a useful W/C. Following up a carpeted staircase the upper level enjoys a spacious dual aspect master bedroom with cleverly designed built-in storage and elegant en-suite bathroom with underfloor heating and shower over bath. There are two further well-proportioned double bedrooms (one with deep built-in wardrobes) and the home is completed by a luxury main bathroom with shower over bath.