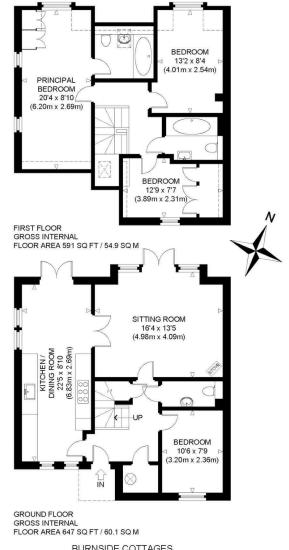

All blinds and integrated kitchen appliances will be included in the sale.

BURNSIDE COTTAGES NOT TO SCALE - FOR ILLUSTRATIVE PURPOSES ONLY APPROXIMATE GROSS INTERNAL FLOOR AREA 1238 SQ FT / 115.0 SQ M (INCLUDING AREAS OF RESTRICTED HEIGHT) All measurements and fixtures including doors and windows are approximate and should be independently verified. Copyright © exposure www.photographyandfloorplans.co.uk