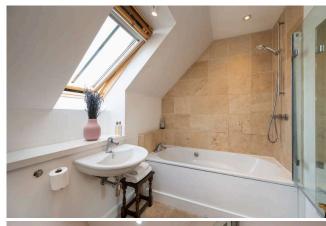

The accommodation comprises a welcoming entrance hallway with ample sized storage cupboard, bright lounge with log burning stove and four feature windows which floods the space with an abundance of natural light, a triple aspect contemporary dining kitchen with generous dining space and luxury kitchen units and worktops, a downstairs bedroom or ideal home office and the ground level is completed by a useful W/C. Following up a carpeted staircase the upper level enjoys a spacious dual aspect master bedroom with cleverly designed built-in storage and elegant en-suite bathroom with underfloor heating and shower over bath. There are two further well-proportioned double bedrooms (one with deep built-in wardrobes) and the home is completed by a luxury main bathroom with shower over bath.