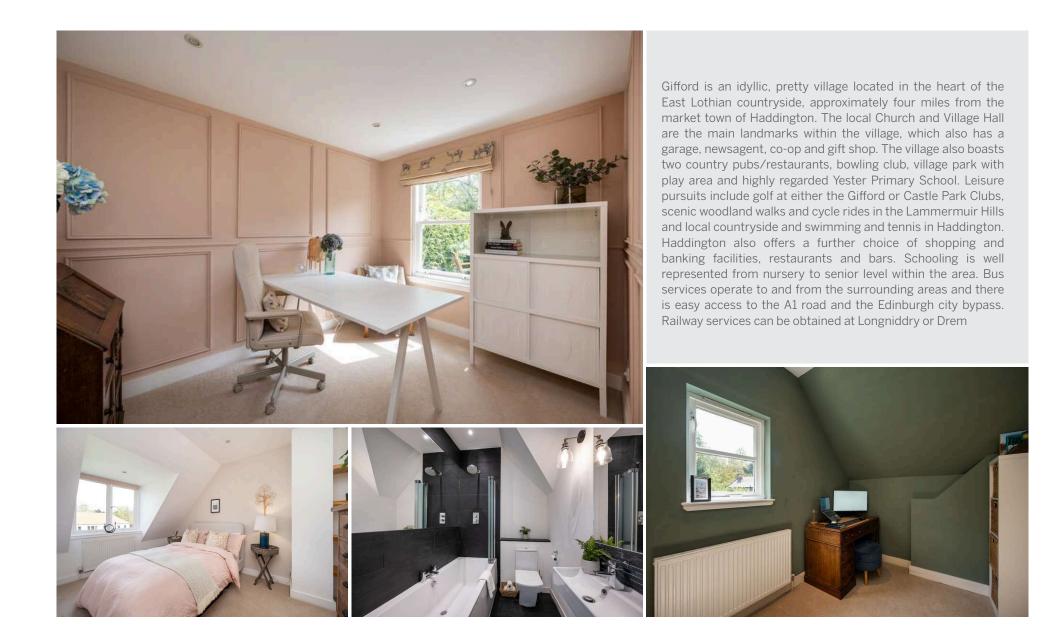

## 1 Burnside Cottages, Station Road GIFFORD | EAST LOTHIAN | EH41 4QL

Nestled in the heart of Gifford in the idyllic East Lothian countryside surrounded by vast open rolling hills, excellent local amenities within the village itself and in neighbouring Haddington and quick transport links to Edinburgh is this immaculately presented end terraced house. Built circa 2007 the property has all the charm of a historic cottage yet all the modern comforts and energy efficiency of a new home.

The accommodation comprises a welcoming entrance hallway with ample sized storage cupboard, bright lounge with log burning stove and four feature windows which floods the space with an abundance of natural light, a triple aspect contemporary dining kitchen with generous dining space and luxury kitchen units and worktops, a downstairs bedroom or ideal home office and the ground level is completed by a useful W/C. Following up a carpeted staircase the upper level enjoys a spacious dual aspect master bedroom with cleverly designed built-in storage and elegant en-suite bathroom with underfloor heating and shower over bath. There are two further well-proportioned double bedrooms (one with deep built-in wardrobes) and the home is completed by a luxury main bathroom with shower over bath.