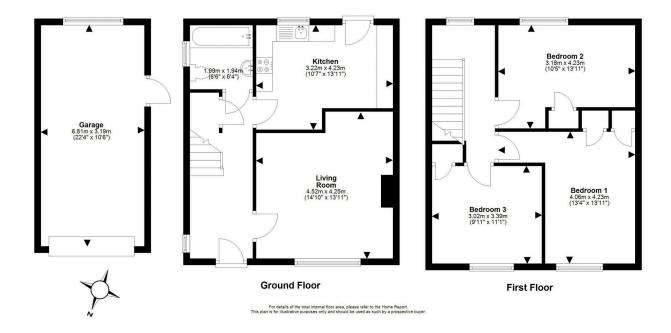

The ground floor features a welcoming entrance hallway with a large storage cupboard under the stairs, a bright and spacious lounge filled with natural light from a large double window, complete with a feature fireplace. The modern dining kitchen is fully equipped with integrated appliances, and a stylish bathroom with a mains shower over the bath completes the downstairs layout.

Upstairs, you'll find three generously sized double bedrooms, all with built-in storage. Additional highlights of this property include secure private parking and a southeast-facing rear garden, fully enclosed and landscaped with a lawn and patio, ideal for summer dining.