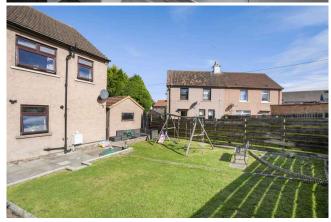

Upstairs, you'll find three generously sized double bedrooms, all with built-in storage. Additional highlights of this property include secure private parking and a southeast-facing rear garden, fully enclosed and landscaped with a lawn and patio, ideal for summer dining.

With easy access to local amenities, schools, transport links, scenic countryside, and the nearby beach, this home offers an ideal blend of convenience and comfort.

- Three-bedroom semi-detached home in Prestonpans.
- Easy access to A1 and transport links.
- Bright lounge with fireplace; modern kitchen with integrated appliances.
- Three double bedrooms with built-in storage.
- Southeast-facing garden with lawn and patio.
- · Close to amenities, schools, countryside, and beach.