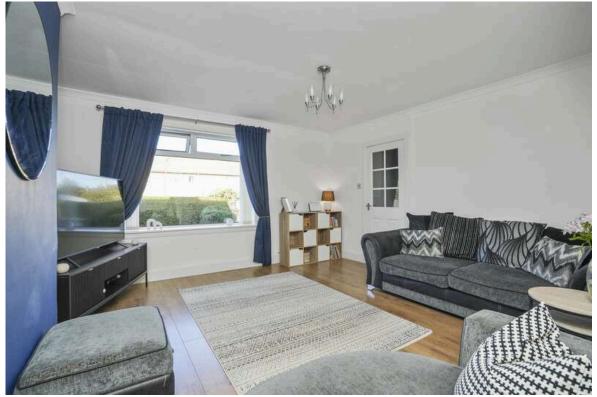

The ground floor features a welcoming entrance hallway with a large storage cupboard under the stairs, a bright and spacious lounge filled with natural light from a large double window, complete with a feature fireplace. The modern dining kitchen is fully equipped with integrated appliances, and a stylish bathroom with a mains shower over the bath completes the downstairs layout.