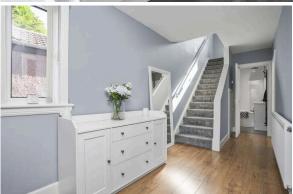

The ground floor features a welcoming entrance hallway with a large storage cupboard under the stairs, a bright and spacious lounge filled with natural light from a large double window, complete with a feature fireplace. The modern dining kitchen is fully equipped with integrated appliances, and a stylish bathroom with a mains shower over the bath completes the downstairs layout.