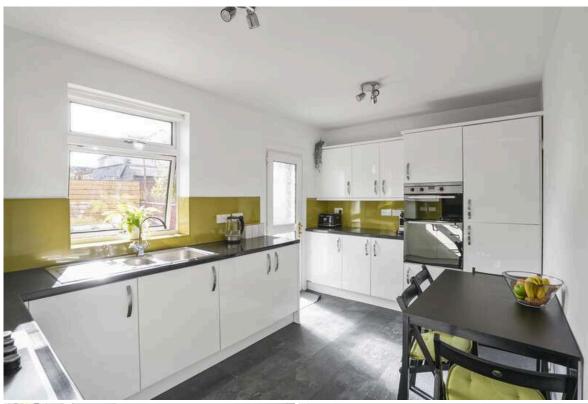

The ground floor features a welcoming entrance hallway with a large storage cupboard under the stairs, a bright and spacious lounge filled with natural light from a large double window, complete with a feature fireplace. The modern dining kitchen is fully equipped with integrated appliances, and a stylish bathroom with a mains shower over the bath completes the downstairs layout.