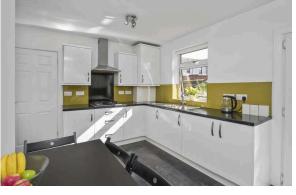

The ground floor features a welcoming entrance hallway with a large storage cupboard under the stairs, a bright and spacious lounge filled with natural light from a large double window, complete with a feature fireplace. The modern dining kitchen is fully equipped with integrated appliances, and a stylish bathroom with a mains shower over the bath completes the downstairs layout.