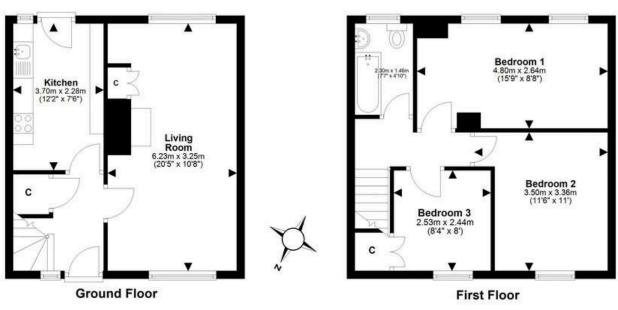

PRICE & VIEWING: Please refer to our website, www.warnersllp.com or call us on 0131 667 0232.

For details of the total internal floor area, please refer to the Home Report. This plan is for illustrative purposes only and should be used as such by a prospective buyer.