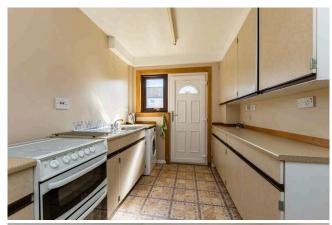

This ideal family home offers a bright and spacious interior benefiting from double glazing and gas central heating. The main public room has a feature electric fire. ample free floor space for both seating and dining, and benefits from lots of natural light filtering in from windows on two elevations. The kitchen has access out into a fully enclosed and child safe garden with a shed. Upstairs you'll find two double and one single bedroom and the family bathroom. To the front of the house, the low maintenance monobloc garden is fully enclosed by double gates to the street.

Please note - some images have been virtually staged to show the property's potential styling.

Included in the sale are the cooker and washing machine in the kitchen, the fireplace in the living room and the wardrobes in the main bedroom. EPC rating is C