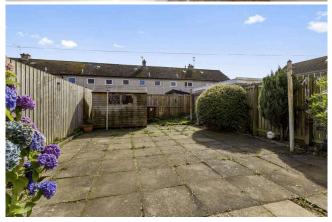

This ideal family home offers a bright and spacious interior benefiting from double glazing and gas central heating. The main public room has a feature electric fire. ample free floor space for both seating and dining, and benefits from lots of natural light filtering in from windows on two elevations. The kitchen has access out into a fully enclosed and child safe garden with a shed. Upstairs you'll find two double and one single bedroom and the family bathroom. To the front of the house, the low maintenance monobloc garden is fully enclosed by double gates to the street.

- Dual aspect living/dining room with fireplace
- Kitchen
- Three bedrooms
- Family bathroom
- Hallway with storage
- Gas central heating
- Double glazing
- Front garden with double gates
- Fully enclosed rear garden
- Unrestricted on-street parking