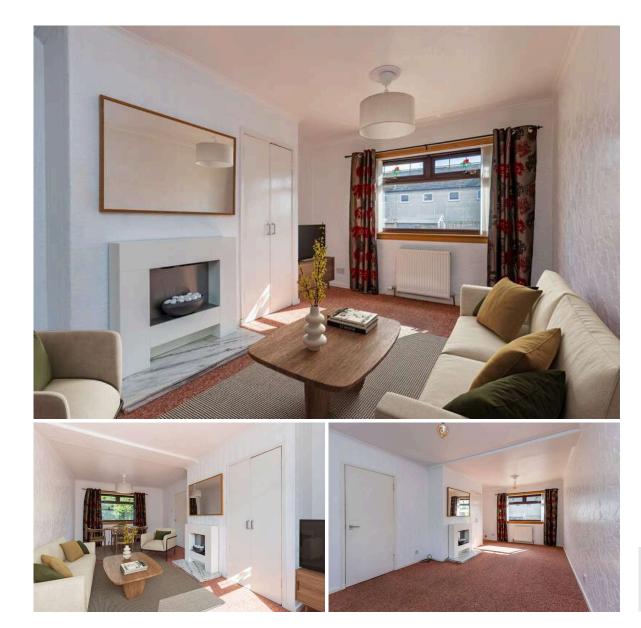

This ideal family home offers a bright and spacious interior benefiting from double glazing and gas central heating. The main public room has a feature electric fire. ample free floor space for both seating and dining, and benefits from lots of natural light filtering in from windows on two elevations. The kitchen has access out into a fully enclosed and child safe garden with a shed. Upstairs you'll find two double and one single bedroom and the family bathroom. To the front of the house, the low maintenance monobloc garden is fully enclosed by double gates to the street.

- Dual aspect living/dining room with fireplace
- Kitchen
- Three bedrooms
- Family bathroom
- Hallway with storage
- Gas central heating
- Double glazing
- Front garden with double gates
- Fully enclosed rear garden
- Unrestricted on-street parking