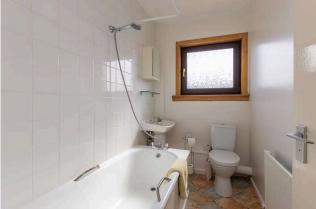

This ideal family home offers a bright and spacious interior benefiting from double glazing and gas central heating. The main public room has a feature electric fire. ample free floor space for both seating and dining, and benefits from lots of natural light filtering in from windows on two elevations. The kitchen has access out into a fully enclosed and child safe garden with a shed. Upstairs you'll find two double and one single bedroom and the family bathroom. To the front of the house, the low maintenance monobloc garden is fully enclosed by double gates to the street.

- Dual aspect living/dining room with fireplace
- Kitchen
- Three bedrooms
- Family bathroom
- Hallway with storage
- Gas central heating
- Double glazing
- Front garden with double gates
- Fully enclosed rear garden
- Unrestricted on-street parking