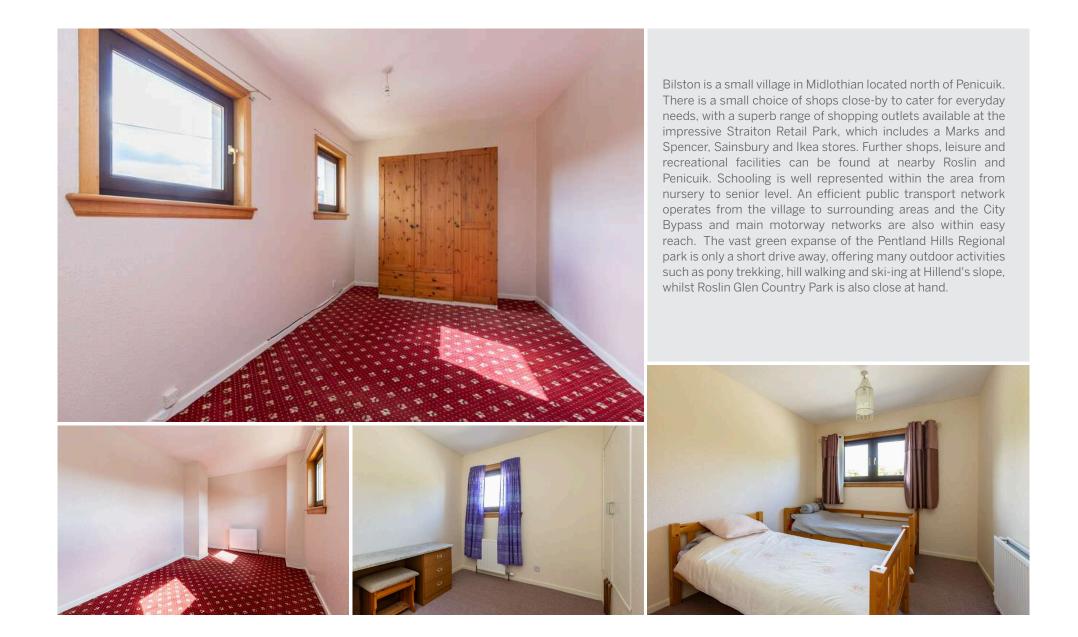

This ideal family home offers a bright and spacious interior benefiting from double glazing and gas central heating. The main public room has a feature electric fire. ample free floor space for both seating and dining, and benefits from lots of natural light filtering in from windows on two elevations. The kitchen has access out into a fully enclosed and child safe garden with a shed. Upstairs you'll find two double and one single bedroom and the family bathroom. To the front of the house, the low maintenance monobloc garden is fully enclosed by double gates to the street.

- Dual aspect living/dining room with fireplace
- Kitchen
- Three bedrooms
- Family bathroom
- Hallway with storage
- Gas central heating
- Double glazing
- Front garden with double gates
- Fully enclosed rear garden
- Unrestricted on-street parking