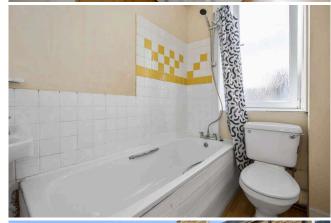

The accommodation features a welcoming entrance hallway, a bright and spacious living room with an adjoining compact kitchen, equipped with an electric hob, oven, and standalone fridge freezer. The well-proportioned bedroom includes ample built-in storage, and the partially tiled bathroom is fitted with a shower over the bath, completing the layout.