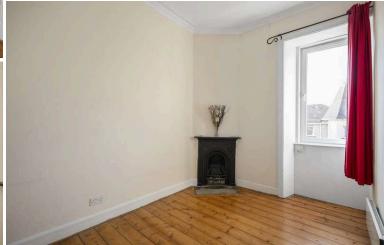

The accommodation features a welcoming entrance hallway, a bright and spacious living room with an adjoining compact kitchen, equipped with an electric hob, oven, and standalone fridge freezer. The well-proportioned bedroom includes ample built-in storage, and the partially tiled bathroom is fitted with a shower over the bath, completing the layout.