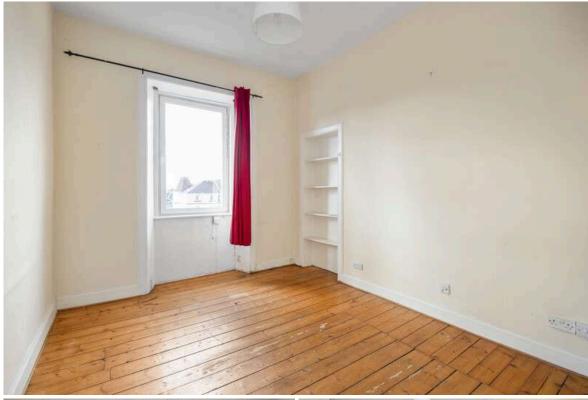

The accommodation features a welcoming entrance hallway, a bright and spacious living room with an adjoining compact kitchen, equipped with an electric hob, oven, and standalone fridge freezer. The well-proportioned bedroom includes ample built-in storage, and the partially tiled bathroom is fitted with a shower over the bath, completing the layout.

- Prime Location: Quiet street in central Gorgie, near amenities and transport.
- Bright Living Area: Spacious and filled with natural light.
- Shared Garden: Enjoy outdoor space in a city setting.
- On-Street Parking: Convenient parking right outside.
- Functional Kitchen: Includes electric hob, oven, and fridge freezer.
- Ample Storage: Bedroom with built-in storage.