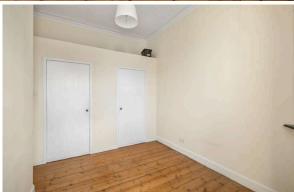

The accommodation features a welcoming entrance hallway, a bright and spacious living room with an adjoining compact kitchen, equipped with an electric hob, oven, and standalone fridge freezer. The well-proportioned bedroom includes ample built-in storage, and the partially tiled bathroom is fitted with a shower over the bath, completing the layout.