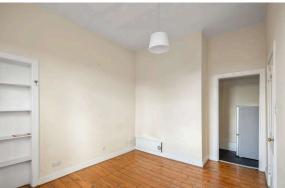

The accommodation features a welcoming entrance hallway, a bright and spacious living room with an adjoining compact kitchen, equipped with an electric hob, oven, and standalone fridge freezer. The well-proportioned bedroom includes ample built-in storage, and the partially tiled bathroom is fitted with a shower over the bath, completing the layout.