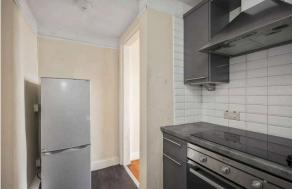

The accommodation features a welcoming entrance hallway, a bright and spacious living room with an adjoining compact kitchen, equipped with an electric hob, oven, and standalone fridge freezer. The well-proportioned bedroom includes ample built-in storage, and the partially tiled bathroom is fitted with a shower over the bath, completing the layout.

- Prime Location: Quiet street in central Gorgie, near amenities and transport.
- Bright Living Area: Spacious and filled with natural light.
- Shared Garden: Enjoy outdoor space in a city setting.
- On-Street Parking: Convenient parking right outside.
- Functional Kitchen: Includes electric hob, oven, and fridge freezer.
- Ample Storage: Bedroom with built-in storage.