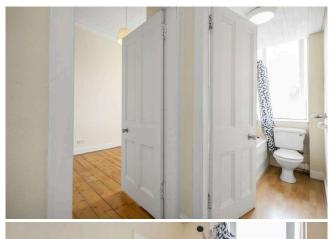

The accommodation features a welcoming entrance hallway, a bright and spacious living room with an adjoining compact kitchen, equipped with an electric hob, oven, and standalone fridge freezer. The well-proportioned bedroom includes ample built-in storage, and the partially tiled bathroom is fitted with a shower over the bath, completing the layout.