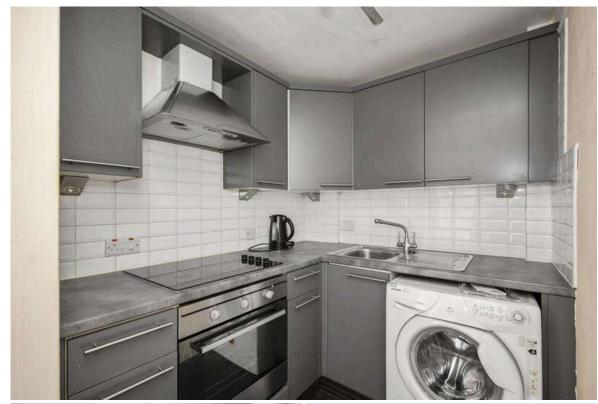

The accommodation features a welcoming entrance hallway, a bright and spacious living room with an adjoining compact kitchen, equipped with an electric hob, oven, and standalone fridge freezer. The well-proportioned bedroom includes ample built-in storage, and the partially tiled bathroom is fitted with a shower over the bath, completing the layout.

- Prime Location: Quiet street in central Gorgie, near amenities and transport.
- Bright Living Area: Spacious and filled with natural light.
- Shared Garden: Enjoy outdoor space in a city setting.
- On-Street Parking: Convenient parking right outside.
- Functional Kitchen: Includes electric hob, oven, and fridge freezer.
- Ample Storage: Bedroom with built-in storage.