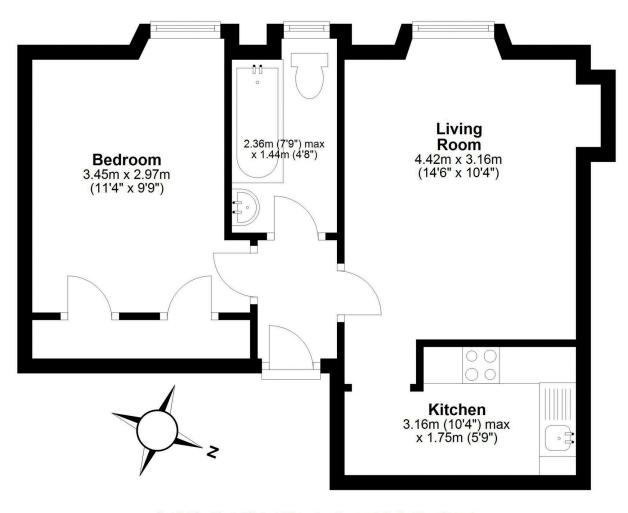

## 11 (3F2) Stewart Terrace

GORGIE | EDINBURGH | EH11 1UR

Nestled on a peaceful street in the heart of Gorgie, this well-presented top floor apartment offers a prime location. Surrounded by excellent amenities, convenient transport links, and expansive green spaces, the property enjoys a shared garden and on-street parking.

The accommodation features a welcoming entrance hallway, a bright and spacious living room with an adjoining compact kitchen, equipped with an electric hob, oven, and standalone fridge freezer. The well-proportioned bedroom includes ample built-in storage, and the partially tiled bathroom is fitted with a shower over the bath, completing the layout.