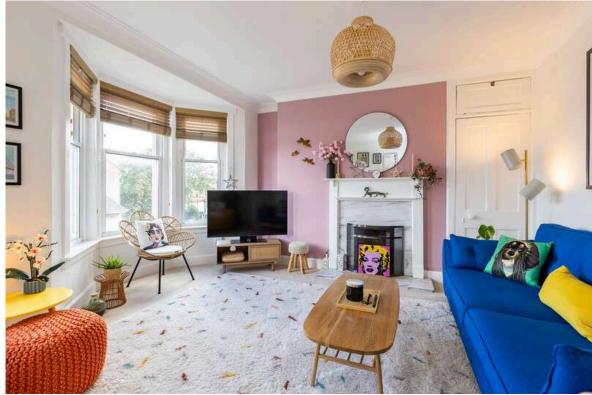

The bay-windowed sitting room is particularly attractive complemented by decorative fireplace and gas fire providing a cosy central focal point. The modern kitchen comes with integrated appliances for modern living and there is a good mix of base and wall cabinetry plus a good sized storage cupboard. There are three well-proportioned bedrooms and a modern bathroom with stylish three piece suite, shower over bath with chrome ladder radiator completes the internal accommodation.