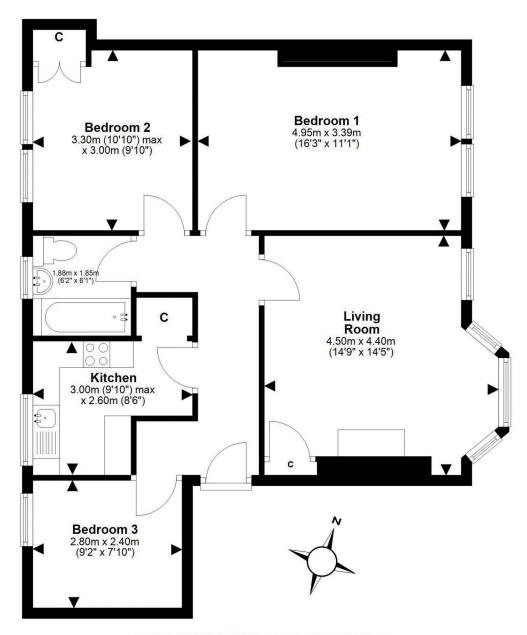

For details of the total internal floor area, please refer to the Home Report. This plan is for illustrative purposes only and should be used as such by a prospective buyer.