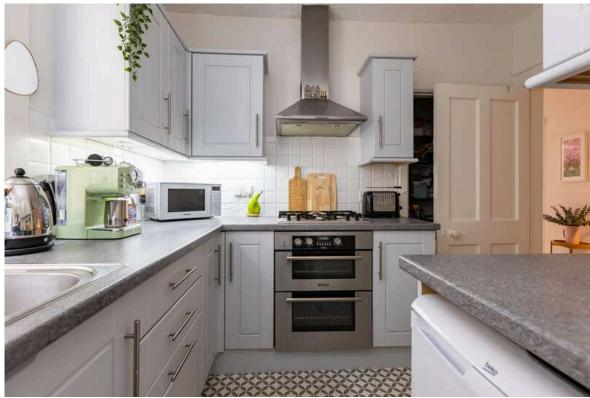

The bay-windowed sitting room is particularly attractive complemented by decorative fireplace and gas fire providing a cosy central focal point. The modern kitchen comes with integrated appliances for modern living and there is a good mix of base and wall cabinetry plus a good sized storage cupboard. There are three well-proportioned bedrooms and a modern bathroom with stylish three piece suite, shower over bath with chrome ladder radiator completes the internal accommodation.