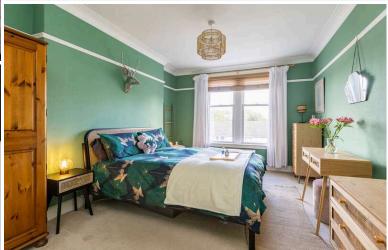

The bay-windowed sitting room is particularly attractive complemented by decorative fireplace and gas fire providing a cosy central focal point. The modern kitchen comes with integrated appliances for modern living and there is a good mix of base and wall cabinetry plus a good sized storage cupboard. There are three well-proportioned bedrooms and a modern bathroom with stylish three piece suite, shower over bath with chrome ladder radiator completes the internal accommodation.

- Fabulous three bedroom apartment set in sought after Morningside
- Welcoming hallway
- Bright bay-windowed sitting room with feature fireplace
- Modern well-equipped kitchen
- Three well-proportioned double bedrooms (one with integrated storage)
- Modern bathroom with stylish three piece suite, shower over bath and chrome ladder radiator.
- Shared drying green
- Unrestricted street parking
- Double glazing
- Gas central heating