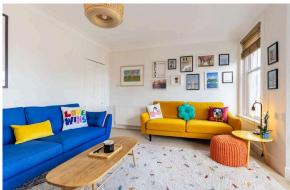

The bay-windowed sitting room is particularly attractive complemented by decorative fireplace and gas fire providing a cosy central focal point. The modern kitchen comes with integrated appliances for modern living and there is a good mix of base and wall cabinetry plus a good sized storage cupboard. There are three well-proportioned bedrooms and a modern bathroom with stylish three piece suite, shower over bath with chrome ladder radiator completes the internal accommodation.