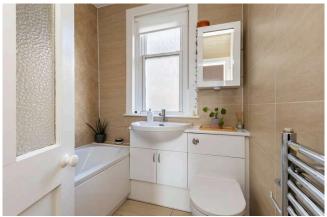

The bay-windowed sitting room is particularly attractive complemented by decorative fireplace and gas fire providing a cosy central focal point. The modern kitchen comes with integrated appliances for modern living and there is a good mix of base and wall cabinetry plus a good sized storage cupboard. There are three well-proportioned bedrooms and a modern bathroom with stylish three piece suite, shower over bath with chrome ladder radiator completes the internal accommodation.

- Fabulous three bedroom apartment set in sought after Morningside
- Welcoming hallway
- Bright bay-windowed sitting room with feature fireplace
- Modern well-equipped kitchen
- Three well-proportioned double bedrooms (one with integrated storage)
- Modern bathroom with stylish three piece suite, shower over bath and chrome ladder radiator.
- Shared drying green
- Unrestricted street parking
- Double glazing
- Gas central heating