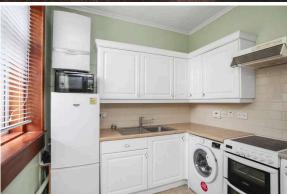

The accommodation comprises a welcoming entrance hallway, bright lounge with large window, a contemporary kitchen with attractive units, two ample sized double bedrooms, (both with built-in wardrobes) and the flat is completed by a bathroom with shower over bath.

- Large ground floor apartment
- Driveway and gardens
- Welcoming hallway
- Bright lounge
- Contemporary kitchen
- Two double bedrooms
- Stylish bathroom
- Gas central heating
- Double glazing

Property can be sold as seen with all items included in the sale. EPC Rating C and Council tax band B.