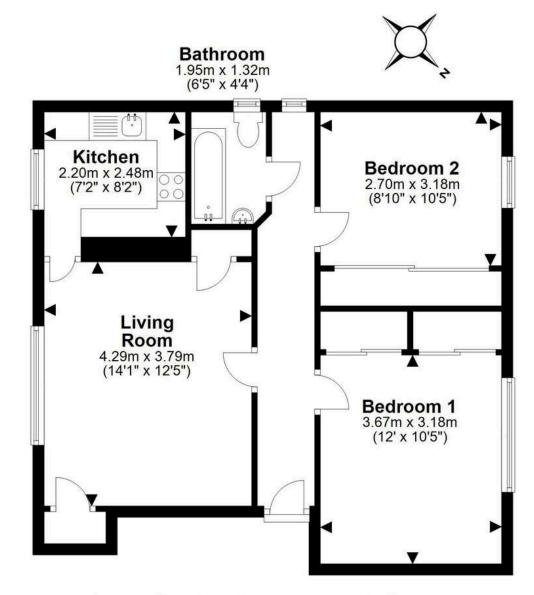

The accommodation comprises a welcoming entrance hallway, bright lounge with large window, a contemporary kitchen with attractive units, two ample sized double bedrooms, (both with built-in wardrobes) and the flat is completed by a bathroom with shower over bath.

For details of the total internal floor area, please refer to the Home Report.

This plan is for illustrative purposes only and should be used as such by a prospective buyer.