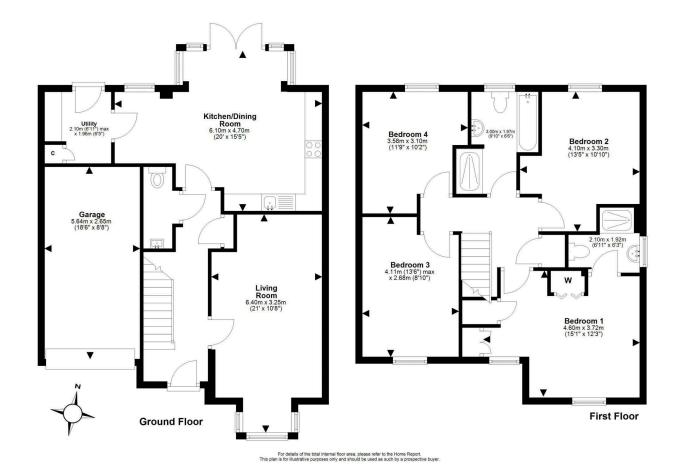

Upon entering, you'll be greeted by a sense of spaciousness and elegance with Amtico flooring flowing seamlessly throughout the downstairs. The ground floor boasts a generously sized living room with a box window that floods the space with natural light and provides a warm and inviting atmosphere. Separate to the living room, you'll find a generously sized kitchen/dining room. This space is not only functional but also designed with style in mind. The kitchen area is equipped with high-quality appliances, floor lighting and ample storage, making it a joy for any home chef. French doors lead from the dining area to the rear garden, creating a seamless transition between indoor and outdoor living. For added convenience, the ground floor also features a separate utility room, accessible from both the kitchen and the rear garden. Additionally, a practical WC is conveniently located on this floor. Moving to the upper level, you'll discover four spacious double bedrooms, each offering comfort and privacy. The master bedroom is a true highlight, featuring an en suite shower room and integrated storage. This private oasis provides a serene escape for the homeowners, complete with modern fixtures and finishes. The remaining three double bedrooms on the upper level share a well-appointed family bathroom which features both a separate bath and shower. Externally, the property is equally impressive, a generously sized driveway leads to an integral garage offering additional parking and storage options. The front and back gardens are thoughtfully landscaped, a patio area in the fully enclosed rear garden is perfect for al fresco dining or simply enjoying the outdoors. Early viewing is recommended! In brief the property comprises:

- · Welcoming hallway & handy downstairs WC
- Light and spacious living room
- Contemporary stylish kitchen/dining room with adjoining utility room
- Main bedroom with featuring an en-suite and integrated storage
- Further three double bedrooms
- Modern family bathroom featuring stylish four piece suite.
- Gas central heating and double glazing
- Single integral garage and generously sized private driveway
- Private front & rear gardens