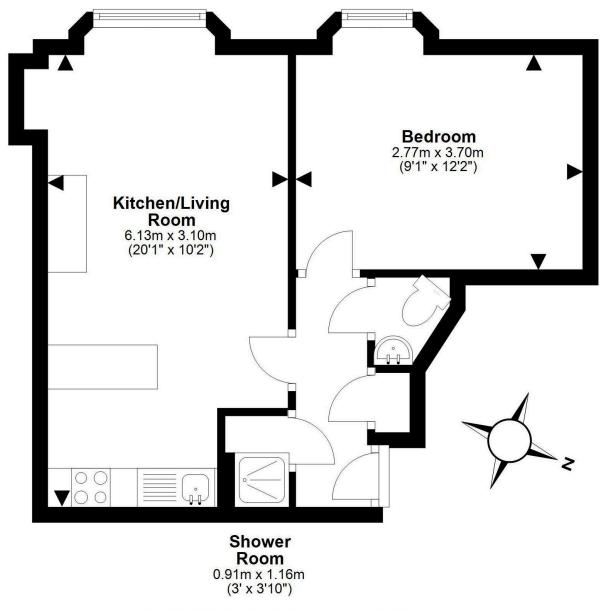

The accommodation comprises a welcoming entrance hallway with ample sized storage cupboard, a large open plan lounge/kitchen with a contemporary kitchen section, a spacious bedroom, a W/C compartment and the flat is completed by a shower room. Externally there is a well-kept communal garden.

For details of the total internal floor area, please refer to the Home Report. This plan is for illustrative purposes only and should be used as such by a prospective buyer.