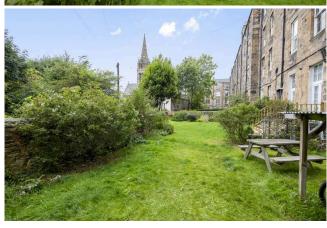

The accommodation comprises a welcoming entrance hallway with ample sized storage cupboard, a large open plan lounge/kitchen with a contemporary kitchen section, a spacious bedroom, a W/C compartment and the flat is completed by a shower room. Externally there is a well-kept communal garden.

- Traditional apartment set in a handsome tenement
- Moments from university buildings and Arthur's Seat
- Welcoming hallway
- Bright open plan lounge/kitchen
- Large double bedroom
- Shower room and a W/C
- Well-kept communal garden