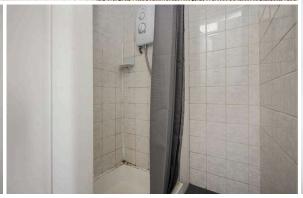

The accommodation comprises a welcoming entrance hallway with ample sized storage cupboard, a large open plan lounge/kitchen with a contemporary kitchen section, a spacious bedroom, a W/C compartment and the flat is completed by a shower room. Externally there is a well-kept communal garden.

- Traditional apartment set in a handsome tenement
- Moments from university buildings and Arthur's Seat
- Welcoming hallway
- Bright open plan lounge/kitchen
- Large double bedroom
- Shower room and a W/C
- Well-kept communal garden