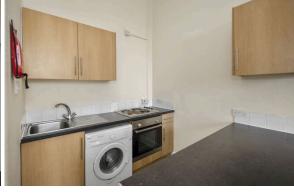

The accommodation comprises a welcoming entrance hallway with ample sized storage cupboard, a large open plan lounge/kitchen with a contemporary kitchen section, a spacious bedroom, a W/C compartment and the flat is completed by a shower room. Externally there is a well-kept communal garden.