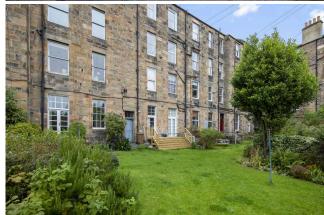

The accommodation comprises a welcoming entrance hallway with ample sized storage cupboard, a large open plan lounge/kitchen with a contemporary kitchen section, a spacious bedroom, a W/C compartment and the flat is completed by a shower room. Externally there is a well-kept communal garden.

- Traditional apartment set in a handsome tenement
- Moments from university buildings and Arthur's Seat
- Welcoming hallway
- Bright open plan lounge/kitchen
- Large double bedroom
- Shower room and a W/C
- Well-kept communal garden