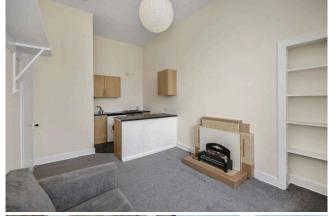

The accommodation comprises a welcoming entrance hallway with ample sized storage cupboard, a large open plan lounge/kitchen with a contemporary kitchen section, a spacious bedroom, a W/C compartment and the flat is completed by a shower room. Externally there is a well-kept communal garden.

- Traditional apartment set in a handsome tenement
- Moments from university buildings and Arthur's Seat
- Welcoming hallway
- Bright open plan lounge/kitchen
- Large double bedroom
- Shower room and a W/C
- Well-kept communal garden