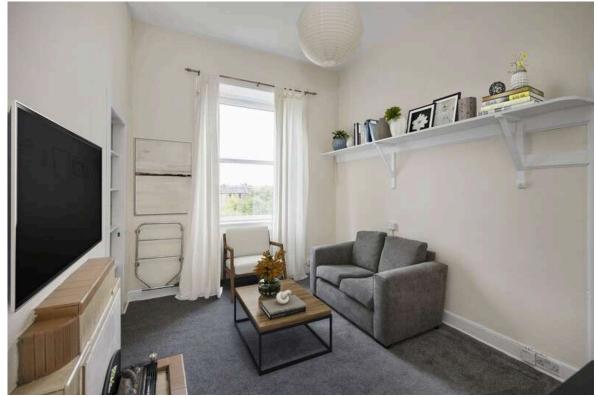

The accommodation comprises a welcoming entrance hallway with ample sized storage cupboard, a large open plan lounge/kitchen with a contemporary kitchen section, a spacious bedroom, a W/C compartment and the flat is completed by a shower room. Externally there is a well-kept communal garden.

- Traditional apartment set in a handsome tenement
- Moments from university buildings and Arthur's Seat
- Welcoming hallway
- Bright open plan lounge/kitchen
- Large double bedroom
- Shower room and a W/C
- Well-kept communal garden