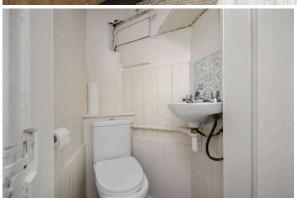

The accommodation comprises a welcoming entrance hallway with ample sized storage cupboard, a large open plan lounge/kitchen with a contemporary kitchen section, a spacious bedroom, a W/C compartment and the flat is completed by a shower room. Externally there is a well-kept communal garden.

- Traditional apartment set in a handsome tenement
- Moments from university buildings and Arthur's Seat
- Welcoming hallway
- Bright open plan lounge/kitchen
- Large double bedroom
- Shower room and a W/C
- Well-kept communal garden