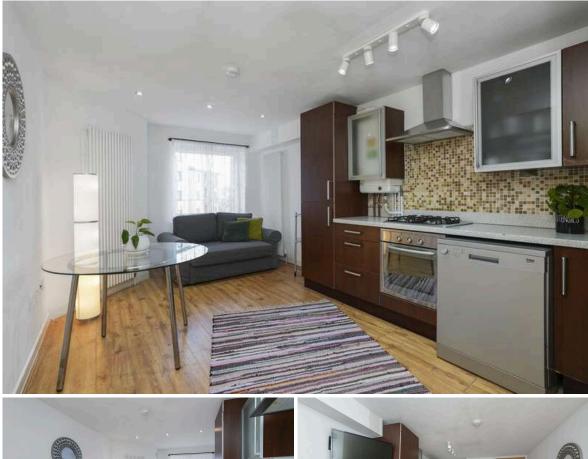

## 2/15 Drybrough Crescent PEFFERMILL | EDINBURGH | EH16 4FB

Set in a modern development moments from quick transport links, excellent local amenities and the vast open green spaces of Arthur's Seat is this one bedroom, third floor modern apartment. The property boasts lift access, resident's parking, double glazing, gas central heating, manicured communal grounds and a bike store, and would make an ideal first time or investment buy. The accommodation comprises a welcoming entrance hallway with storage, open plan living/ dining/kitchen with attractive floor and wall units, spacious principal bedroom, and the accommodation is completed by a shower room with mains shower cubicle and vanity sink unit.

- Modern third floor apartment
- · Welcoming hallway
- Open plan living/dining/kitchen
- Double bedroom
- Gas central heating
- Double glazing
- Manicured communal grounds
- Lift access
- Residents' parking