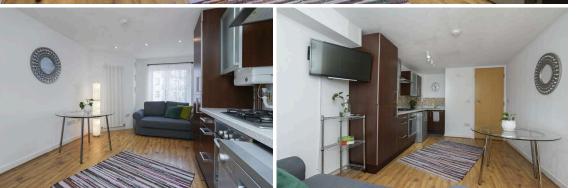

## 2/15 Drybrough Crescent PEFFERMILL | EDINBURGH | EH16 4FB

Set in a modern development moments from quick transport links, excellent local amenities and the vast open green spaces of Arthur's Seat is this one bedroom, third floor modern apartment. The property boasts lift access, resident's parking, double glazing, gas central heating, manicured communal grounds and a bike store, and would make an ideal first time or investment buy. The accommodation comprises a welcoming entrance hallway with storage, open plan living/ dining/kitchen with attractive floor and wall units, spacious principal bedroom, and the accommodation is completed by a shower room with mains shower cubicle and vanity sink unit.

- Modern third floor apartment
- · Welcoming hallway
- Open plan living/dining/kitchen
- Double bedroom
- Gas central heating
- Double glazing
- Manicured communal grounds
- Lift access
- Residents' parking