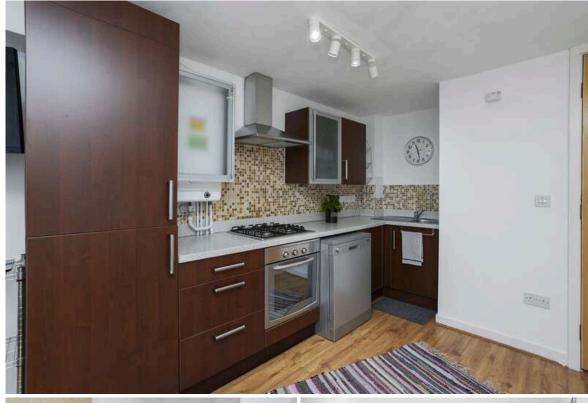

## 2/15 Drybrough Crescent PEFFERMILL | EDINBURGH | EH16 4FB

Set in a modern development moments from quick transport links, excellent local amenities and the vast open green spaces of Arthur's Seat is this one bedroom, third floor modern apartment. The property boasts lift access, resident's parking, double glazing, gas central heating, manicured communal grounds and a bike store, and would make an ideal first time or investment buy. The accommodation comprises a welcoming entrance hallway with storage, open plan living/ dining/kitchen with attractive floor and wall units, spacious principal bedroom, and the accommodation is completed by a shower room with mains shower cubicle and vanity sink unit.

- Modern third floor apartment
- · Welcoming hallway
- Open plan living/dining/kitchen
- Double bedroom
- Gas central heating
- Double glazing
- Manicured communal grounds
- Lift access
- Residents' parking