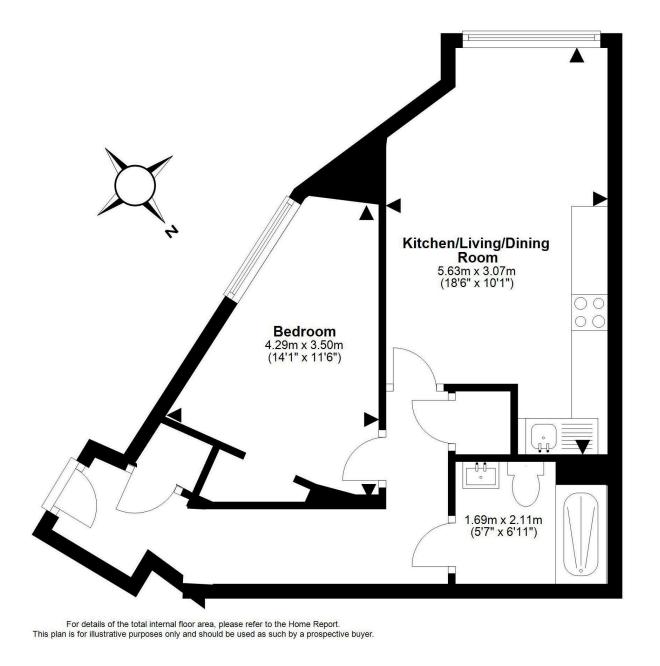

## 2/15 Drybrough Crescent PEFFERMILL | EDINBURGH | EH16 4FB

Set in a modern development moments from quick transport links, excellent local amenities and the vast open green spaces of Arthur's Seat is this one bedroom, third floor modern apartment. The property boasts lift access, resident's parking, double glazing, gas central heating, manicured communal grounds and a bike store, and would make an ideal first time or investment buy. The accommodation comprises a welcoming entrance hallway with storage, open plan living/ dining/kitchen with attractive floor and wall units, spacious principal bedroom, and the accommodation is completed by a shower room with mains shower cubicle and vanity sink unit.