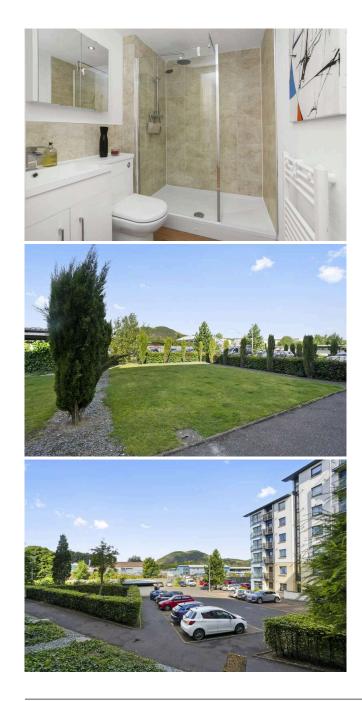

## 2/15 Drybrough Crescent PEFFERMILL | EDINBURGH | EH16 4FB

Set in a modern development moments from quick transport links, excellent local amenities and the vast open green spaces of Arthur's Seat is this one bedroom, third floor modern apartment. The property boasts lift access, resident's parking, double glazing, gas central heating, manicured communal grounds and a bike store, and would make an ideal first time or investment buy. The accommodation comprises a welcoming entrance hallway with storage, open plan living/ dining/kitchen with attractive floor and wall units, spacious principal bedroom, and the accommodation is completed by a shower room with mains shower cubicle and vanity sink unit.

- Modern third floor apartment
- · Welcoming hallway
- Open plan living/dining/kitchen
- Double bedroom
- Gas central heating
- Double glazing
- Manicured communal grounds
- Lift access
- Residents' parking