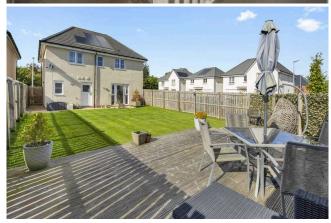

- Welcoming Hallway
- Living room leading to the superbly appointed contemporary kitchen with patio door opening onto rear garden
- Utility room with door to garden and adjoining WC
- Spacious master bedroom with free standing wardrobes and stylish ensuite shower room
- Three further double bedrooms
- Modern principal bathroom featuring a stylish three piece suite
- · Gas central heating & double glazing
- Sunny enclosed landscaped rear garden, offering a degree of privacy and security
- Driveway leading to the single integral garage