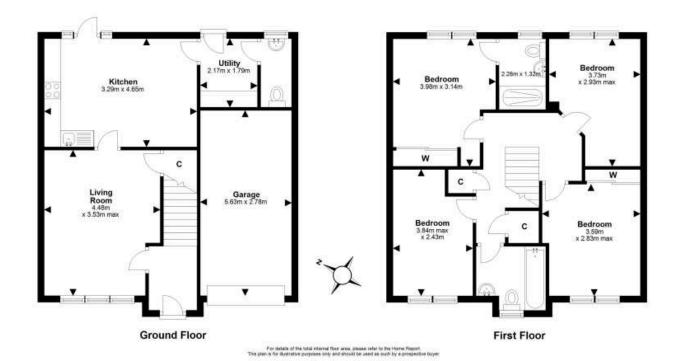

The accommodation comprises a welcoming entrance hallway with stairs leading to the upstairs accommodation and bright and spacious lounge with a front aspect window. Following through to the rear is the high spec fitted dining kitchen with attractive units, and appliances for modern living, and a patio door that open up to the rear garden. A useful utility room and WC compartment complete the downstairs accommodation. Following up a staircase, the upper landing benefits from two storage cupboards, and the spacious master bedroom with free standing wardrobes benefits from an elegant en-suite shower room. There are three further double bedrooms, and the home is completed by a stylish main bathroom with three piece suite. Early viewing is essential to fully appreciate the stunning interiors and quiet, yet well-connected location.

- Welcoming Hallway
- Living room leading to the superbly appointed contemporary kitchen with patio door opening onto rear garden
- Utility room with door to garden and adjoining WC
- Spacious master bedroom with free standing wardrobes and stylish ensuite shower room
- Three further double bedrooms
- Modern principal bathroom featuring a stylish three piece suite
- · Gas central heating & double glazing
- Sunny enclosed landscaped rear garden, offering a degree of privacy and security
- Driveway leading to the single integral garage