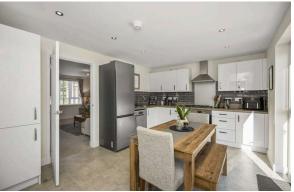

The accommodation comprises a welcoming entrance hallway with stairs leading to the upstairs accommodation and bright and spacious lounge with a front aspect window. Following through to the rear is the high spec fitted dining kitchen with attractive units, and appliances for modern living, and a patio door that open up to the rear garden. A useful utility room and WC compartment complete the downstairs accommodation. Following up a staircase, the upper landing benefits from two storage cupboards, and the spacious master bedroom with free standing wardrobes benefits from an elegant en-suite shower room. There are three further double bedrooms, and the home is completed by a stylish main bathroom with three piece suite. Early viewing is essential to fully appreciate the stunning interiors and quiet, yet well-connected location.

- Welcoming Hallway
- Living room leading to the superbly appointed contemporary kitchen with patio door opening onto rear garden
- Utility room with door to garden and adjoining WC
- Spacious master bedroom with free standing wardrobes and stylish ensuite shower room
- Three further double bedrooms
- Modern principal bathroom featuring a stylish three piece suite
- · Gas central heating & double glazing
- Sunny enclosed landscaped rear garden, offering a degree of privacy and security
- Driveway leading to the single integral garage

PRICE & VIEWING: Please refer to our website, www.warnersllp.com or call us on 0131 667 0232.

All kitchen appliances, blinds, curtains poles, TV brackets and wardrobes will be included in the sale of the property. & EPC: C