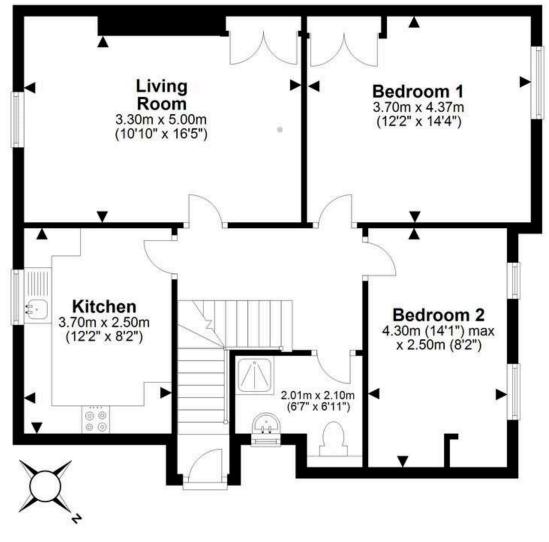

For details of the total internal floor area, please refer to the Home Report. This plan is for illustrative purposes only and should be used as such by a prospective buyer.

property@warnersllp.com