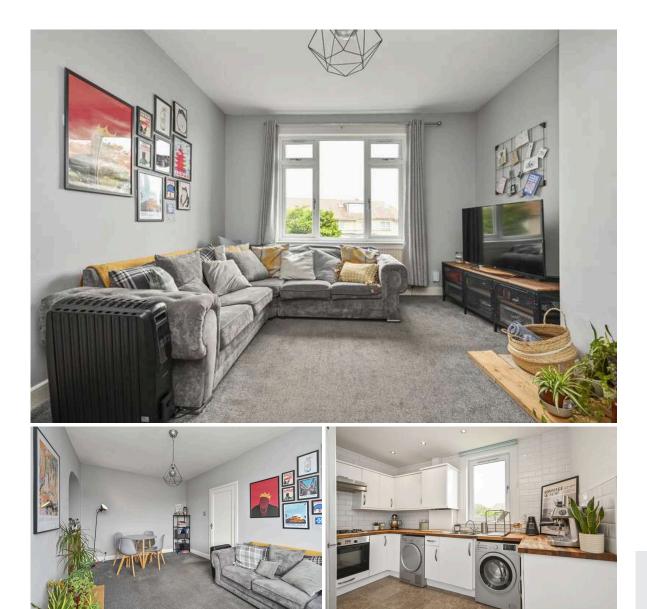

## 40 Hunter Terrace LOANHEAD | EH20 9SJ

Warners are pleased to present this well-maintained main door upper villa to the market. The property is in excellent condition and features an entrance stairway, attic space, a comfortable lounge and a modern white gloss kitchen equipped with an integrated gas hob, electric oven, and extractor hood. There are two double bedrooms, each with built-in storage and ample space for additional furniture, as well as a bright shower room with a fresh white suite. Additional benefits include uPVC double-glazed windows and gas central heating, ensuring a warm and comfortable living environment throughout the year.

Outside, the property boasts an extensive, well-kept garden to the side and rear, as well as on-street parking available at the front.

- Upper Villa in Excellent Condition
- Modern Kitchen with Integrated Appliances
- Two Spacious Bedrooms with Storage
- Cosy Lounge with Electric Fireplace
- Double Glazing and Gas Central Heating
- Large, Well-Maintained Garden and On-Street Parking