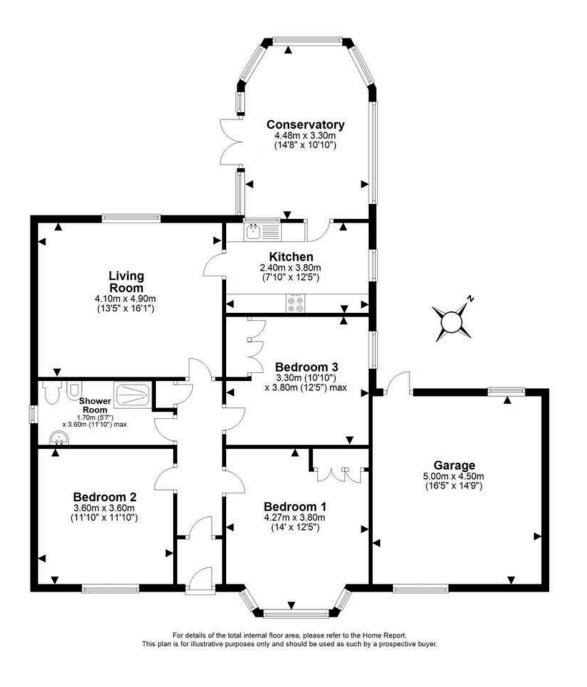

Upon entering, you are welcomed by a vestibule and hallway with a storage cupboard and access to the floored attic. The living room is positioned at the rear of the bungalow, offering a large window with views of the garden and golf course. The room's centrepiece is a stylish wood-burning stove. Adjacent to the living room, the kitchen provides a range of wall and base units, with enough space for a small bistro table and chairs. At the rear, a conservatory, complete with window and ceiling blinds, two radiators, a tiled floor, and French doors, opens directly to the meticulously manicured gardens.

At the front of the property are two bedrooms, each featuring storage cupboards, with one also having a bay window. The third bedroom, located on the side, is another well-sized room. The accommodation is completed by a luxurious shower room, fully tiled and equipped with a trough-style sink with storage underneath, a W/C, a wash hand basin, a bidet, and a spacious walk-in shower with a power shower.