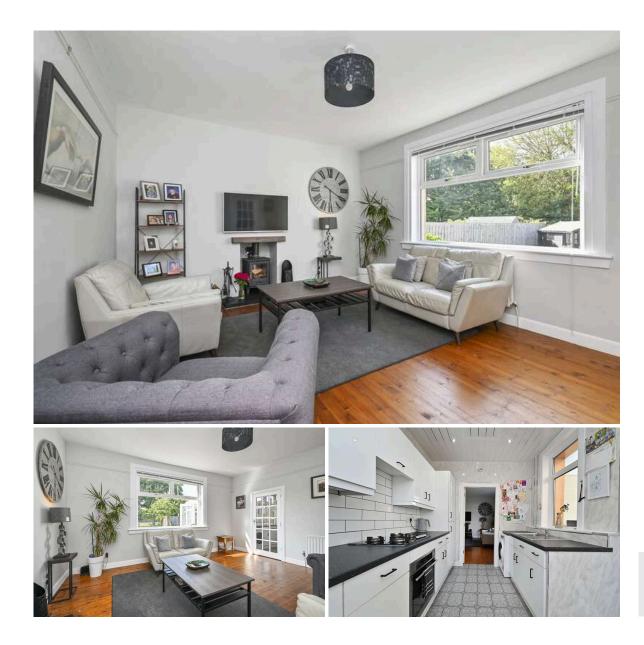

Upon entering, you are welcomed by a vestibule and hallway with a storage cupboard and access to the floored attic. The living room is positioned at the rear of the bungalow, offering a large window with views of the garden and golf course. The room's centrepiece is a stylish wood-burning stove. Adjacent to the living room, the kitchen provides a range of wall and base units, with enough space for a small bistro table and chairs. At the rear, a conservatory, complete with window and ceiling blinds, two radiators, a tiled floor, and French doors, opens directly to the meticulously manicured gardens.