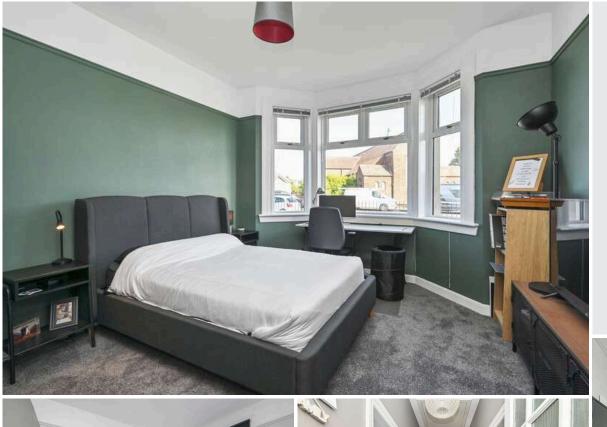

At the front of the property are two bedrooms, each featuring storage cupboards, with one also having a bay window. The third bedroom, located on the side, is another well-sized room. The accommodation is completed by a luxurious shower room, fully tiled and equipped with a trough-style sink with storage underneath, a W/C, a wash hand basin, a bidet, and a spacious walk-in shower with a power shower.