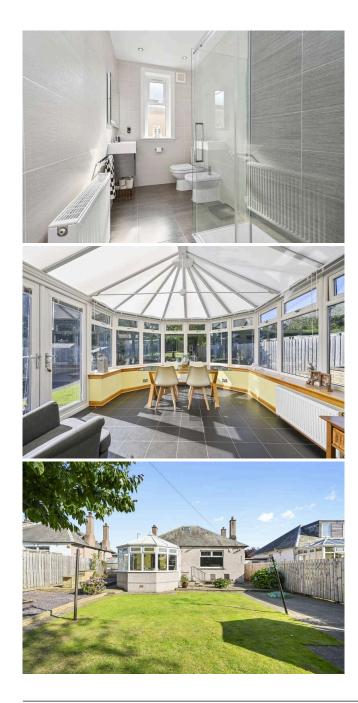

Upon entering, you are welcomed by a vestibule and hallway with a storage cupboard and access to the floored attic. The living room is positioned at the rear of the bungalow, offering a large window with views of the garden and golf course. The room's centrepiece is a stylish wood-burning stove. Adjacent to the living room, the kitchen provides a range of wall and base units, with enough space for a small bistro table and chairs. At the rear, a conservatory, complete with window and ceiling blinds, two radiators, a tiled floor, and French doors, opens directly to the meticulously manicured gardens.

At the front of the property are two bedrooms, each featuring storage cupboards, with one also having a bay window. The third bedroom, located on the side, is another well-sized room. The accommodation is completed by a luxurious shower room, fully tiled and equipped with a trough-style sink with storage underneath, a W/C, a wash hand basin, a bidet, and a spacious walk-in shower with a power shower.