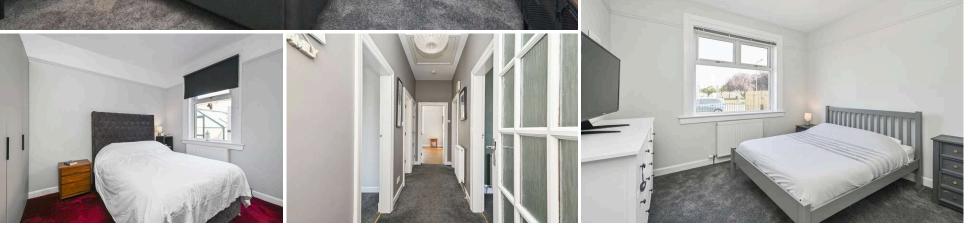

At the front of the property are two bedrooms, each featuring storage cupboards, with one also having a bay window. The third bedroom, located on the side, is another well-sized room. The accommodation is completed by a luxurious shower room, fully tiled and equipped with a trough-style sink with storage underneath, a W/C, a wash hand basin, a bidet, and a spacious walk-in shower with a power shower.