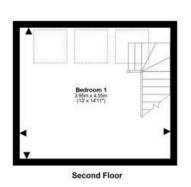

This property occupies a pleasant situation on a well-tended modern development and comes with residents parking. Internally the property is stylish, well planned and beautifully presented, with many pleasing features. Downstairs, the spacious dining/living room is bright with an impressive skylight and bi-fold doors into the rear garden that let an abundance of natural light into the property. The beautifully appointed kitchen currently comprises oven, gas hob and fan, the boiler cupboard, fridge/freezer, dishwasher and washing machine. Completing the ground floor accommodation is a downstairs WC with a heated towel rail. Upstairs on the first floor there are two well-proportioned bedrooms with built in storage, a further study and the bathroom with double waterfall shower and a heated towel rail. The second floor completes the accommodation with the large master bedroom. Further benefits on offer include gas central heating, double glazing, front and rear gardens, the rear benefitting from a patio and low maintenance astro turf.

For details of the total internal floor area, please refer to the internal Report.
This plan is for liberiatine purpless only and should be used as such by a prospective buyer.