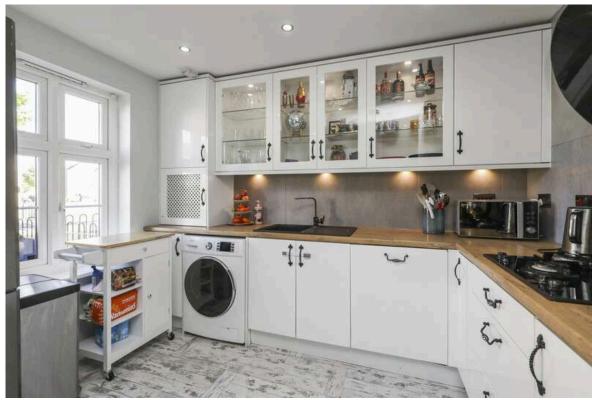

This property occupies a pleasant situation on a well-tended modern development and comes with residents parking. Internally the property is stylish, well planned and beautifully presented, with many pleasing features. Downstairs, the spacious dining/living room is bright with an impressive skylight and bi-fold doors into the rear garden that let an abundance of natural light into the property. The beautifully appointed kitchen currently comprises oven, gas hob and fan, the boiler cupboard, fridge/freezer, dishwasher and washing machine. Completing the ground floor accommodation is a downstairs WC with a heated towel rail. Upstairs on the first floor there are two well-proportioned bedrooms with built in storage, a further study and the bathroom with double waterfall shower and a heated towel rail. The second floor completes the accommodation with the large master bedroom. Further benefits on offer include gas central heating, double glazing, front and rear gardens, the rear benefitting from a patio and low maintenance astro turf.