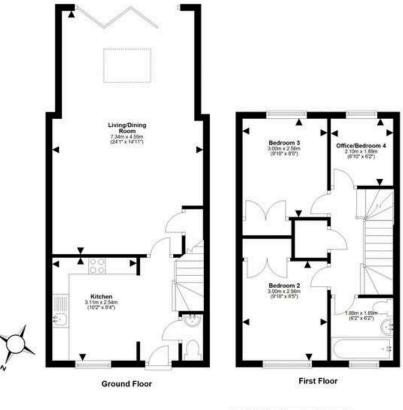

This property occupies a pleasant situation on a well-tended modern development and comes with residents parking. Internally the property is stylish, well planned and beautifully presented, with many pleasing features. Downstairs, the spacious dining/living room is bright with an impressive skylight and bi-fold doors into the rear garden that let an abundance of natural light into the property. The beautifully appointed kitchen currently comprises oven, gas hob and fan, the boiler cupboard, fridge/freezer, dishwasher and washing machine. Completing the ground floor accommodation is a downstairs WC with a heated towel rail. Upstairs on the first floor there are two well-proportioned bedrooms with built in storage, a further study and the bathroom with double waterfall shower and a heated towel rail. The second floor completes the accommodation with the large master bedroom. Further benefits on offer include gas central heating, double glazing, front and rear gardens, the rear benefitting from a patio and low maintenance astro turf.

- Entrance Hall
- Spacious Dining/living room with bifold doors into the garden
- Fully fitted kitchen
- · Three Bedrooms and a study
- Stylish bathroom
- Downstairs WC
- Landscaped front and rear garden and residents parking
- · Gas central heating and double glazing

For details of the total internal floor area, please refer to the internal Report.
This plan is for liberiatine purpless only and should be used as such by a prospective buyer.