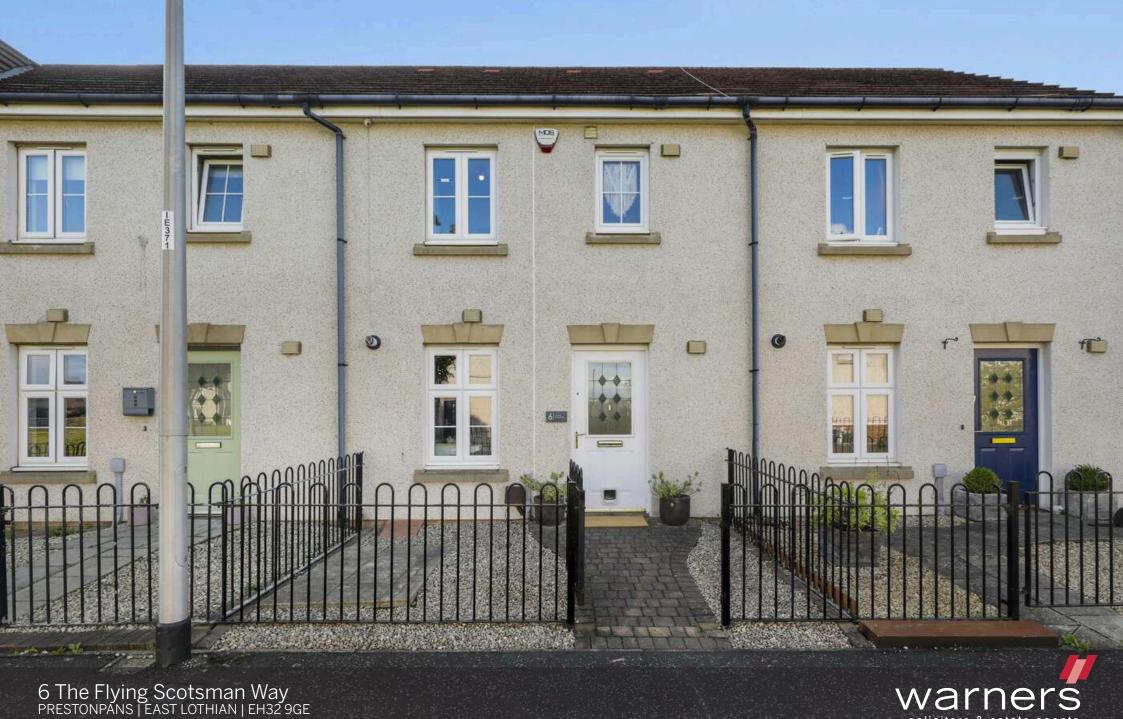

## 6 The Flying Scotsman Way

PRESTONPANS | EAST LOTHIAN | EH32 9GE

Beautifully presented three bedroom terraced home set over three floors with well landscaped front and rear private gardens, forming part of a sought after development, located in Prestonpans a very popular and convenient town close to the city bypass and only 12 miles from Edinburgh city centre.

This property occupies a pleasant situation on a well-tended modern development and comes with residents parking. Internally the property is stylish, well planned and beautifully presented, with many pleasing features. Downstairs, the spacious dining/living room is bright with an impressive skylight and bi-fold doors into the rear garden that let an abundance of natural light into the property. The beautifully appointed kitchen currently comprises oven, gas hob and fan, the boiler cupboard, fridge/freezer, dishwasher and washing machine. Completing the ground floor accommodation is a downstairs WC with a heated towel rail. Upstairs on the first floor there are two well-proportioned bedrooms with built in storage, a further study and the bathroom with double waterfall shower and a heated towel rail. The second floor completes the accommodation with the large master bedroom. Further benefits on offer include gas central heating, double glazing, front and rear gardens, the rear benefitting from a patio and low maintenance astro turf.