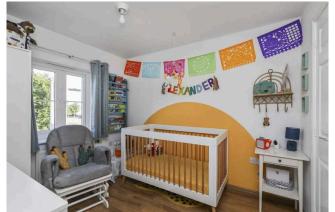

This property occupies a pleasant situation on a well-tended modern development and comes with residents parking. Internally the property is stylish, well planned and beautifully presented, with many pleasing features. Downstairs, the spacious dining/living room is bright with an impressive skylight and bi-fold doors into the rear garden that let an abundance of natural light into the property. The beautifully appointed kitchen currently comprises oven, gas hob and fan, the boiler cupboard, fridge/freezer, dishwasher and washing machine. Completing the ground floor accommodation is a downstairs WC with a heated towel rail. Upstairs on the first floor there are two well-proportioned bedrooms with built in storage, a further study and the bathroom with double waterfall shower and a heated towel rail. The second floor completes the accommodation with the large master bedroom. Further benefits on offer include gas central heating, double glazing, front and rear gardens, the rear benefitting from a patio and low maintenance astro turf.