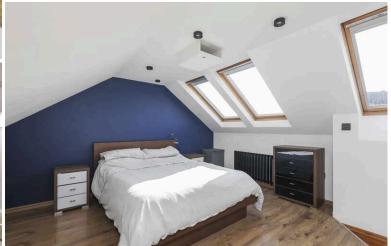

This property occupies a pleasant situation on a well-tended modern development and comes with residents parking. Internally the property is stylish, well planned and beautifully presented, with many pleasing features. Downstairs, the spacious dining/living room is bright with an impressive skylight and bi-fold doors into the rear garden that let an abundance of natural light into the property. The beautifully appointed kitchen currently comprises oven, gas hob and fan, the boiler cupboard, fridge/freezer, dishwasher and washing machine. Completing the ground floor accommodation is a downstairs WC with a heated towel rail. Upstairs on the first floor there are two well-proportioned bedrooms with built in storage, a further study and the bathroom with double waterfall shower and a heated towel rail. The second floor completes the accommodation with the large master bedroom. Further benefits on offer include gas central heating, double glazing, front and rear gardens, the rear benefitting from a patio and low maintenance astro turf.