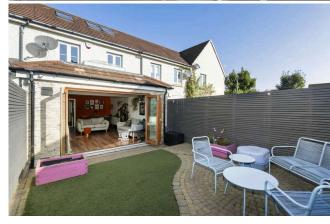

This property occupies a pleasant situation on a well-tended modern development and comes with residents parking. Internally the property is stylish, well planned and beautifully presented, with many pleasing features. Downstairs, the spacious dining/living room is bright with an impressive skylight and bi-fold doors into the rear garden that let an abundance of natural light into the property. The beautifully appointed kitchen currently comprises oven, gas hob and fan, the boiler cupboard, fridge/freezer, dishwasher and washing machine. Completing the ground floor accommodation is a downstairs WC with a heated towel rail. Upstairs on the first floor there are two well-proportioned bedrooms with built in storage, a further study and the bathroom with double waterfall shower and a heated towel rail. The second floor completes the accommodation with the large master bedroom. Further benefits on offer include gas central heating, double glazing, front and rear gardens, the rear benefitting from a patio and low maintenance astro turf.