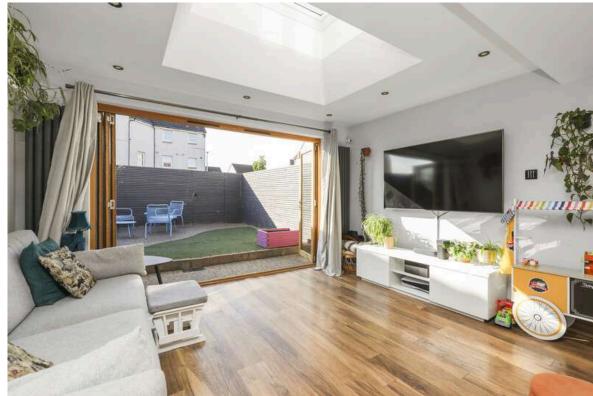

This property occupies a pleasant situation on a well-tended modern development and comes with residents parking. Internally the property is stylish, well planned and beautifully presented, with many pleasing features. Downstairs, the spacious dining/living room is bright with an impressive skylight and bi-fold doors into the rear garden that let an abundance of natural light into the property. The beautifully appointed kitchen currently comprises oven, gas hob and fan, the boiler cupboard, fridge/freezer, dishwasher and washing machine. Completing the ground floor accommodation is a downstairs WC with a heated towel rail. Upstairs on the first floor there are two well-proportioned bedrooms with built in storage, a further study and the bathroom with double waterfall shower and a heated towel rail. The second floor completes the accommodation with the large master bedroom. Further benefits on offer include gas central heating, double glazing, front and rear gardens, the rear benefitting from a patio and low maintenance astro turf.

- Entrance Hall
- Spacious Dining/living room with bifold doors into the garden
- Fully fitted kitchen
- · Three Bedrooms and a study
- Stylish bathroom
- Downstairs WC
- Landscaped front and rear garden and residents parking
- · Gas central heating and double glazing