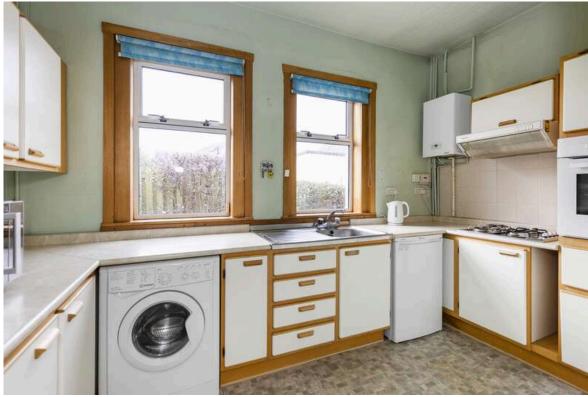

## 41 Featherhall Crescent South

CORSTORPHINE | EDINBURGH | EH12 7UL

A seldom available opportunity has arisen to acquire this detached bungalow, boasting large private front and side gardens, in the popular residential area of Corstorphine in Edinburgh. In need of a degree of modernisation, this bright and spacious property would make a fantastic family home, and there is scope to extend into the attic space (subject to planning) if required. The welcoming entrance hallway gives access to all rooms. The living room is of an excellent size and features a Welsh slate fireplace and both bedrooms are good sized double rooms. There is a dining room off the fitted kitchen via and archway and this room also gives access to the side garden, and the wet room with electric shower, vanity sink and wc completes the accommodation. Further benefits include gas central heating, double glazing and a good-sized partially floored attic with Ramsay ladder access and externally, large West facing garden areas offer fantastic sociable and play spaces along with a driveway and garage, with mechanic's pit and storage.

- Spacious and bright detached bungalow in need of modernisation
- Spacious living room with living flame gas fire and Welsh slate surround
- Fitted kitchen with archway to dining room
- Two double bedrooms
- · Wet room with electric shower and vanity sink
- Good storage options including partially floored attic with Ramsay ladder access
- Gas central heating and double glazing
- Large West facing front and side gardens with drying patio to the rear
- Driveway and garage