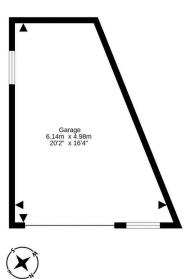

## 41 Featherhall Crescent South

CORSTORPHINE | EDINBURGH | EH12 7UL

A seldom available opportunity has arisen to acquire this detached bungalow, boasting large private front and side gardens, in the popular residential area of Corstorphine in Edinburgh. In need of a degree of modernisation, this bright and spacious property would make a fantastic family home, and there is scope to extend into the attic space (subject to planning) if required. The welcoming entrance hallway gives access to all rooms. The living room is of an excellent size and features a Welsh slate fireplace and both bedrooms are good sized double rooms. There is a dining room off the fitted kitchen via and archway and this room also gives access to the side garden, and the wet room with electric shower, vanity sink and wc completes the accommodation. Further benefits include gas central heating, double glazing and a good-sized partially floored attic with Ramsay ladder access and externally, large West facing garden areas offer fantastic sociable and play spaces along with a driveway and garage, with mechanic's pit and storage.

- Spacious and bright detached bungalow in need of modernisation
- Spacious living room with living flame gas fire and Welsh slate surround
- Fitted kitchen with archway to dining room
- Two double bedrooms
- · Wet room with electric shower and vanity sink
- Good storage options including partially floored attic with Ramsay ladder access
- Gas central heating and double glazing
- Large West facing front and side gardens with drying patio to the rear
- Driveway and garage