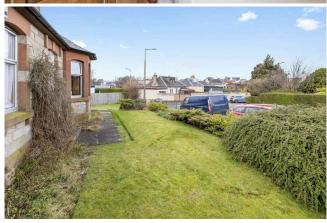

## 41 Featherhall Crescent South

CORSTORPHINE | EDINBURGH | EH12 7UL

A seldom available opportunity has arisen to acquire this detached bungalow, boasting large private front and side gardens, in the popular residential area of Corstorphine in Edinburgh. In need of a degree of modernisation, this bright and spacious property would make a fantastic family home, and there is scope to extend into the attic space (subject to planning) if required. The welcoming entrance hallway gives access to all rooms. The living room is of an excellent size and features a Welsh slate fireplace and both bedrooms are good sized double rooms. There is a dining room off the fitted kitchen via and archway and this room also gives access to the side garden, and the wet room with electric shower, vanity sink and wc completes the accommodation. Further benefits include gas central heating, double glazing and a good-sized partially floored attic with Ramsay ladder access and externally, large West facing garden areas offer fantastic sociable and play spaces along with a driveway and garage, with mechanic's pit and storage.

- Spacious and bright detached bungalow in need of modernisation
- Spacious living room with living flame gas fire and Welsh slate surround
- Fitted kitchen with archway to dining room
- Two double bedrooms
- · Wet room with electric shower and vanity sink
- Good storage options including partially floored attic with Ramsay ladder access
- Gas central heating and double glazing
- Large West facing front and side gardens with drying patio to the rear
- Driveway and garage