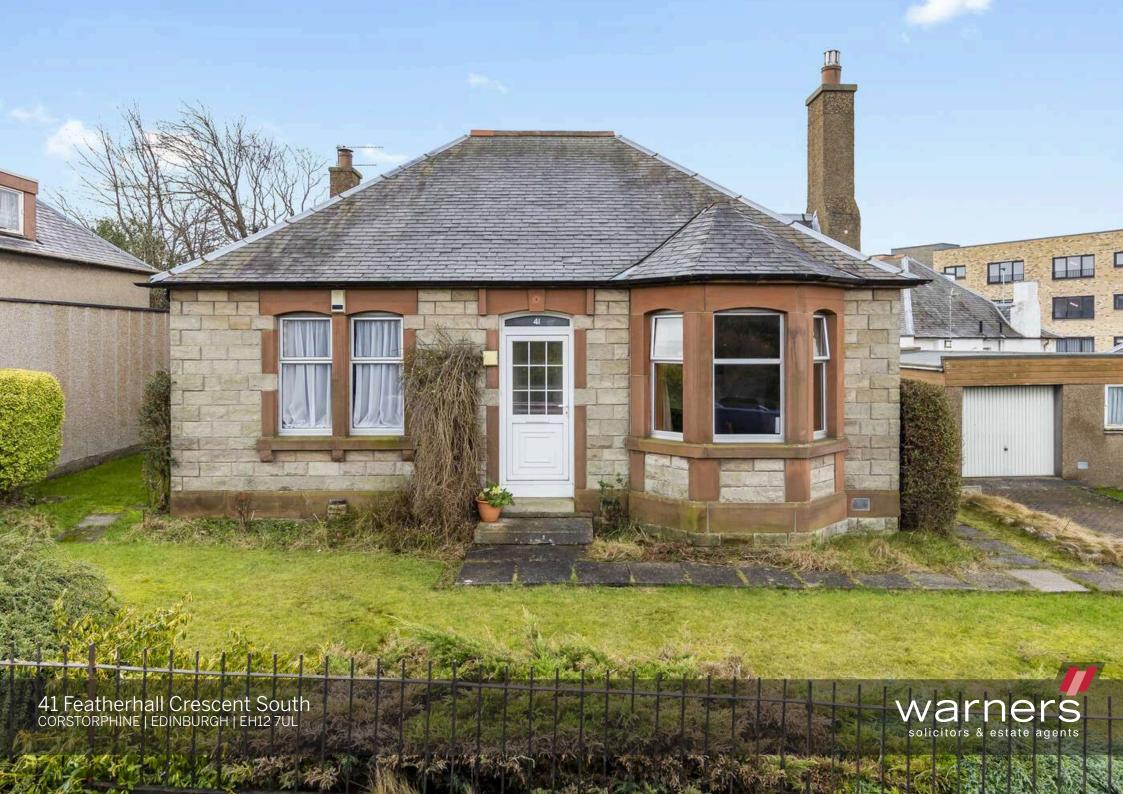

## 41 Featherhall Crescent South

CORSTORPHINE | EDINBURGH | EH12 7UL

A seldom available opportunity has arisen to acquire this detached bungalow, boasting large private front and side gardens, in the popular residential area of Corstorphine in Edinburgh. In need of a degree of modernisation, this bright and spacious property would make a fantastic family home, and there is scope to extend into the attic space (subject to planning) if required. The welcoming entrance hallway gives access to all rooms. The living room is of an excellent size and features a Welsh slate fireplace and both bedrooms are good sized double rooms. There is a dining room off the fitted kitchen via and archway and this room also gives access to the side garden, and the wet room with electric shower, vanity sink and wc completes the accommodation. Further benefits include gas central heating, double glazing and a good-sized partially floored attic with Ramsay ladder access and externally, large West facing garden areas offer fantastic sociable and play spaces along with a driveway and garage, with mechanic's pit and storage.

- Spacious and bright detached bungalow in need of modernisation
- Spacious living room with living flame gas fire and Welsh slate surround
- Fitted kitchen with archway to dining room
- Two double bedrooms
- · Wet room with electric shower and vanity sink
- Good storage options including partially floored attic with Ramsay ladder access
- Gas central heating and double glazing
- Large West facing front and side gardens with drying patio to the rear
- Driveway and garage