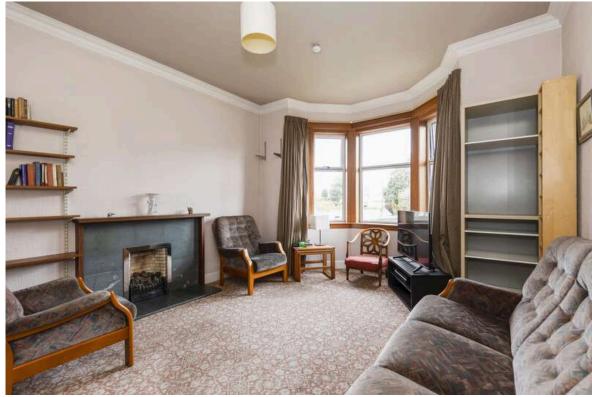

## 41 Featherhall Crescent South

CORSTORPHINE | EDINBURGH | EH12 7UL

A seldom available opportunity has arisen to acquire this detached bungalow, boasting large private front and side gardens, in the popular residential area of Corstorphine in Edinburgh. In need of a degree of modernisation, this bright and spacious property would make a fantastic family home, and there is scope to extend into the attic space (subject to planning) if required. The welcoming entrance hallway gives access to all rooms. The living room is of an excellent size and features a Welsh slate fireplace and both bedrooms are good sized double rooms. There is a dining room off the fitted kitchen via and archway and this room also gives access to the side garden, and the wet room with electric shower, vanity sink and wc completes the accommodation. Further benefits include gas central heating, double glazing and a good-sized partially floored attic with Ramsay ladder access and externally, large West facing garden areas offer fantastic sociable and play spaces along with a driveway and garage, with mechanic's pit and storage.

- Spacious and bright detached bungalow in need of modernisation
- Spacious living room with living flame gas fire and Welsh slate surround
- Fitted kitchen with archway to dining room
- Two double bedrooms
- · Wet room with electric shower and vanity sink
- Good storage options including partially floored attic with Ramsay ladder access
- Gas central heating and double glazing
- Large West facing front and side gardens with drying patio to the rear
- Driveway and garage