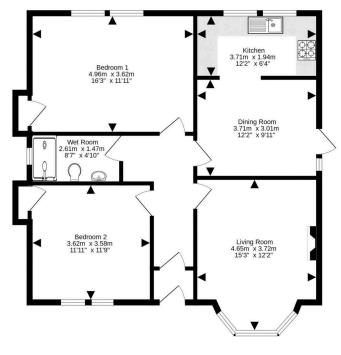

## 41 Featherhall Crescent South

CORSTORPHINE | EDINBURGH | EH12 7UL

A seldom available opportunity has arisen to acquire this detached bungalow, boasting large private front and side gardens, in the popular residential area of Corstorphine in Edinburgh. In need of a degree of modernisation, this bright and spacious property would make a fantastic family home, and there is scope to extend into the attic space (subject to planning) if required. The welcoming entrance hallway gives access to all rooms. The living room is of an excellent size and features a Welsh slate fireplace and both bedrooms are good sized double rooms. There is a dining room off the fitted kitchen via and archway and this room also gives access to the side garden, and the wet room with electric shower, vanity sink and wc completes the accommodation. Further benefits include gas central heating, double glazing and a good-sized partially floored attic with Ramsay ladder access and externally, large West facing garden areas offer fantastic sociable and play spaces along with a driveway and garage, with mechanic's pit and storage.

- Spacious and bright detached bungalow in need of modernisation
- Spacious living room with living flame gas fire and Welsh slate surround
- Fitted kitchen with archway to dining room
- Two double bedrooms
- · Wet room with electric shower and vanity sink
- Good storage options including partially floored attic with Ramsay ladder access
- Gas central heating and double glazing
- Large West facing front and side gardens with drying patio to the rear
- Driveway and garage