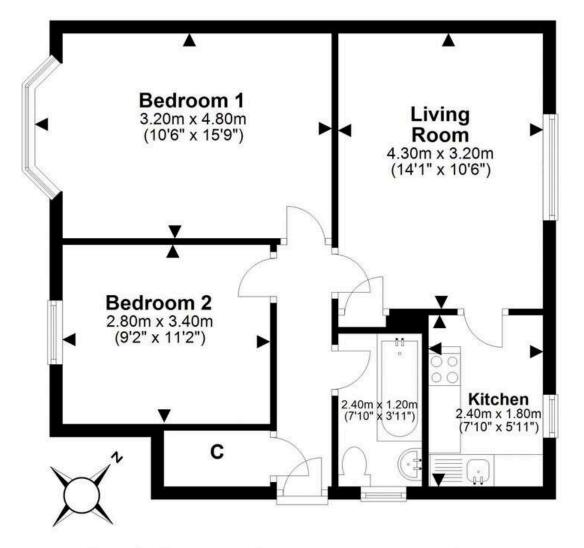

For details of the total internal floor area, please refer to the Home Report. This plan is for illustrative purposes only and should be used as such by a prospective buyer.

property@warnersllp.com