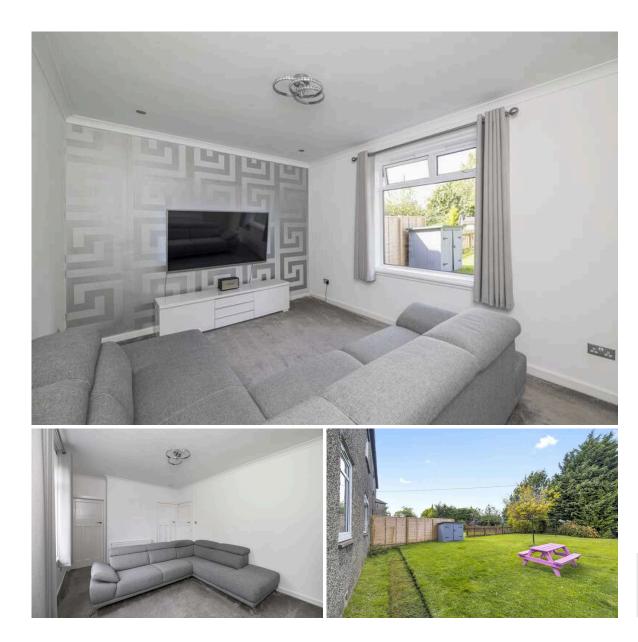

## 35 Carrick Knowe Grove CARRICK KNOWE | EDINBURGH | EH12 7DB

Bright and spacious two bedroom lower villa boasting generous sized private garden, as well as a shared drying green to the rear in a quiet position in an ever popular area with easy access to a variety of amenities. Light and airy accommodation is on offer, benefiting from all modern comforts. The accommodation comprises an entrance hallway with under-stair storage, generous living/dining room, a modern fitted kitchen, two well proportioned double bedrooms, and completing the accommodation a stylish bathroom with mains shower over the bath. The property further benefits from gas central heating, double glazing and unrestricted on street parking.

- Well presented lower villa
- Entrance hallway with storage
- Bright lounge/dining room
- Fitted kitchen
- Two generous double bedrooms
- Stylish bathroom with mains shower over bath
- Good sized private rear garden and shared drying green
- Gas central heating
- Double glazing
- Unrestricted on street parking