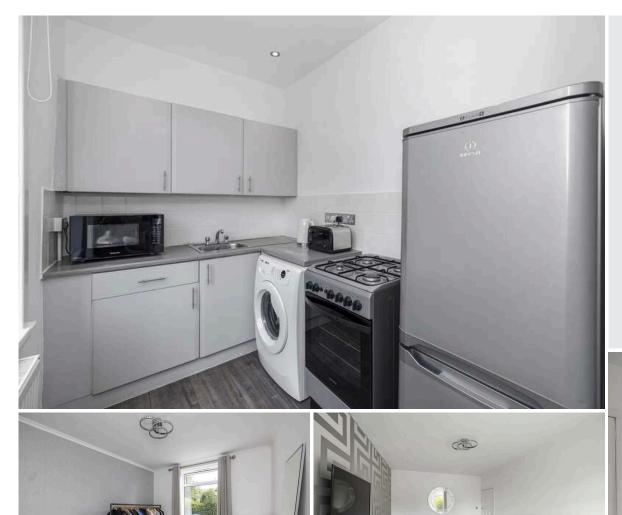

## 35 Carrick Knowe Grove CARRICK KNOWE | EDINBURGH | EH12 7DB

Bright and spacious two bedroom lower villa boasting generous sized private garden, as well as a shared drying green to the rear in a quiet position in an ever popular area with easy access to a variety of amenities. Light and airy accommodation is on offer, benefiting from all modern comforts. The accommodation comprises an entrance hallway with under-stair storage, generous living/dining room, a modern fitted kitchen, two well proportioned double bedrooms, and completing the accommodation a stylish bathroom with mains shower over the bath. The property further benefits from gas central heating, double glazing and unrestricted on street parking.

- Well presented lower villa
- Entrance hallway with storage
- Bright lounge/dining room
- Fitted kitchen
- Two generous double bedrooms
- Stylish bathroom with mains shower over bath
- Good sized private rear garden and shared drying green
- Gas central heating
- Double glazing
- Unrestricted on street parking

PRICE & VIEWING: Please refer to our website, www.warnersllp.com or call us on 0131 667 0232.

Extras: all light fittings, fridge/freezer, washing machine, cooker, shed, outdoor bench. EPC rating C.

Carrick Knowe is a popular residential district some 3 miles from Edinburgh City Centre with its own shopping precinct, school, public park and municipal golf course. A wide selection of local amenities cater for day to day requirements with further shopping opportunities at the Gyle Centre and Hermiston Gait Retail Park. Schooling is well represented from nursery to senior level. Frequent public transport runs to the City Centre and surrounding areas and there is the added benefit of The Gyle train station nearby. Easy access to Edinburgh City Bypass provides links to major motorway networks and Edinburgh International Airport.