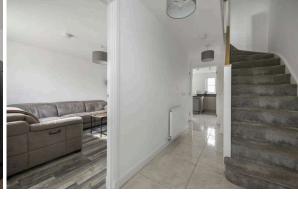

The accommodation comprises a welcoming entrance hallway featuring a stunning tiled floor which continues to the contemporary dining kitchen with contemporary attractive units, generous dining space, useful utility cupboard and comes with a breakfast bar, making it the perfect spot to enjoy that morning coffee. The lounge is set to the front and the ground level is completed by a handy W/C. Following up a carpeted staircase the upper level enjoys a spacious main bedroom with integrated wardrobe and elegant en-suite shower room. There are two further well-proportioned bedrooms and the home is completed by a stylish main bathroom with three piece suite and waterfall style shower over bath.