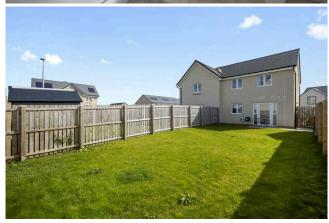

Externally the fully enclosed rear garden offers a high degree of privacy and is laid to lawn with a paved section ideal for al fresco entertaining. Early viewing is recommended!

- Modern house in manicured development
- Close to excellent amenities and transport links
- Driveway and private gardens
- Welcoming hallway
- Downstairs WC
- Bright lounge
- Contemporary kitchen/dining room, patio door gives direct access to rear garden
- Main double bedroom with ensuite shower room
- Two further bedrooms
- Main bathroom with stylish three piece sutie, waterfall style shower over bath