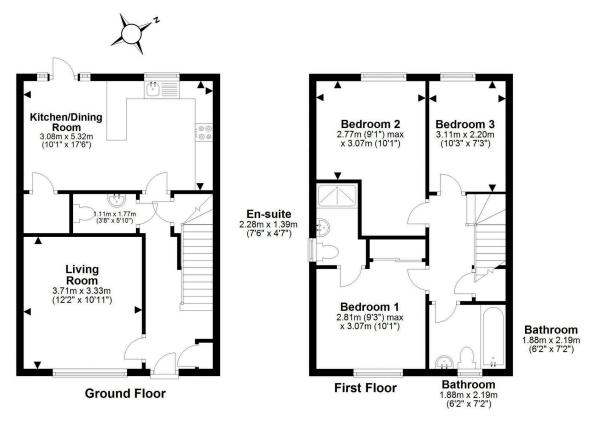

The accommodation comprises a welcoming entrance hallway featuring a stunning tiled floor which continues to the contemporary dining kitchen with contemporary attractive units, generous dining space, useful utility cupboard and comes with a breakfast bar, making it the perfect spot to enjoy that morning coffee. The lounge is set to the front and the ground level is completed by a handy W/C. Following up a carpeted staircase the upper level enjoys a spacious main bedroom with integrated wardrobe and elegant en-suite shower room. There are two further well-proportioned bedrooms and the home is completed by a stylish main bathroom with three piece suite and waterfall style shower over bath.

For details of the total internal floor area, please refer to the Home Report.

This plan is for illustrative purposes only and should be used as such by a prospective buyer.