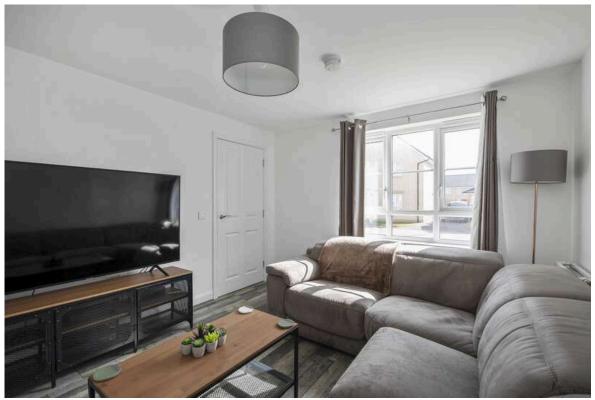

The accommodation comprises a welcoming entrance hallway featuring a stunning tiled floor which continues to the contemporary dining kitchen with contemporary attractive units, generous dining space, useful utility cupboard and comes with a breakfast bar, making it the perfect spot to enjoy that morning coffee. The lounge is set to the front and the ground level is completed by a handy W/C. Following up a carpeted staircase the upper level enjoys a spacious main bedroom with integrated wardrobe and elegant en-suite shower room. There are two further well-proportioned bedrooms and the home is completed by a stylish main bathroom with three piece suite and waterfall style shower over bath.