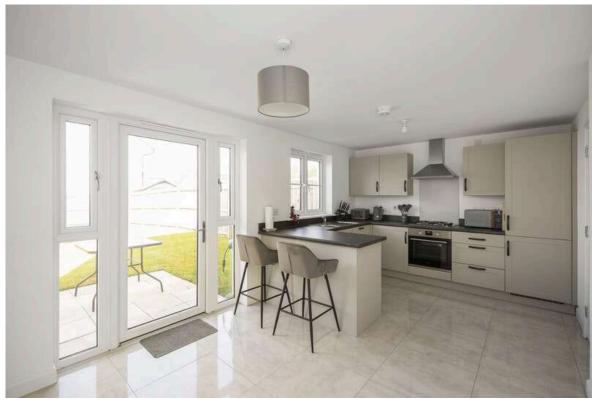

The accommodation comprises a welcoming entrance hallway featuring a stunning tiled floor which continues to the contemporary dining kitchen with contemporary attractive units, generous dining space, useful utility cupboard and comes with a breakfast bar, making it the perfect spot to enjoy that morning coffee. The lounge is set to the front and the ground level is completed by a handy W/C. Following up a carpeted staircase the upper level enjoys a spacious main bedroom with integrated wardrobe and elegant en-suite shower room. There are two further well-proportioned bedrooms and the home is completed by a stylish main bathroom with three piece suite and waterfall style shower over bath.