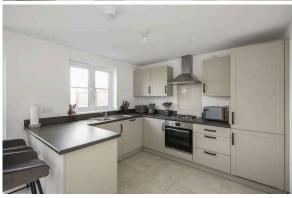

The accommodation comprises a welcoming entrance hallway featuring a stunning tiled floor which continues to the contemporary dining kitchen with contemporary attractive units, generous dining space, useful utility cupboard and comes with a breakfast bar, making it the perfect spot to enjoy that morning coffee. The lounge is set to the front and the ground level is completed by a handy W/C. Following up a carpeted staircase the upper level enjoys a spacious main bedroom with integrated wardrobe and elegant en-suite shower room. There are two further well-proportioned bedrooms and the home is completed by a stylish main bathroom with three piece suite and waterfall style shower over bath.