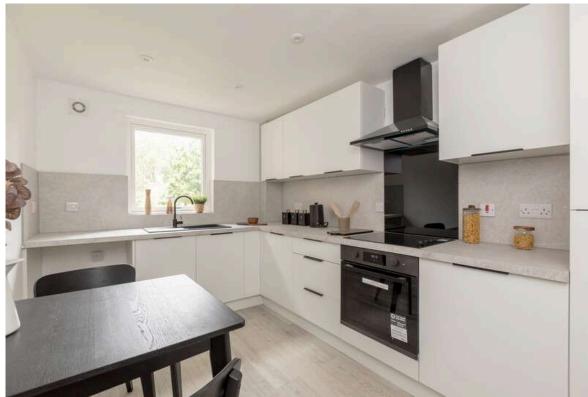

The flat is beautifully presented, providing a warm and inviting atmosphere throughout. The neutrally decorated living room, with its generous proportions, serves as the heart of the home, offering ample space for both relaxation and entertaining. Large windows ensure an abundance of natural light, enhancing the sense of space, while the adjoining balcony provides a charming spot to enjoy views of the well-maintained communal gardens. The modern kitchen is a highlight of the property, equipped with sleek white units and complemented by stylish black finishing's. It is designed to cater to both the everyday needs of a busy lifestyle and the demands of hosting, offering plenty of storage and workspace.

- · Hallway with two storage cupboards.
- · Living/dining room with balcony overlooking communal gardens.
- Modern kitchen with sleek white units and black finishing's.
- Two double-sized bedrooms, one with built-in wardrobes and an en-suite.
- Family bathroom with white three-piece suite, shower over bath.
- · Double glazing and electric heating.
- · Secure entry system Residents' parking.