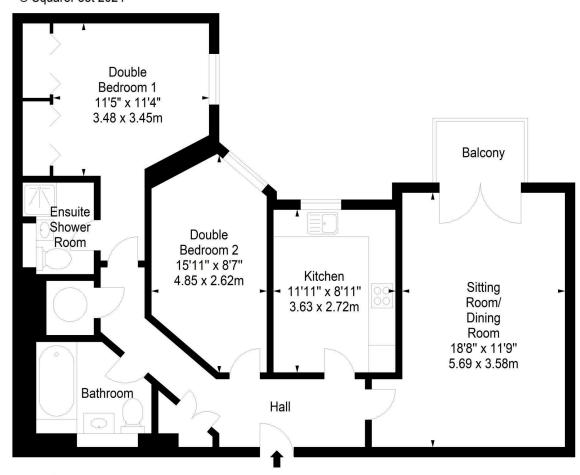

## North Werber Park, EH4 1SY

-\\\\_\\\_\\

Approx. Gross Internal Area 899 Sq Ft - 83.52 Sq M For identification only. Not to scale. © SquareFoot 2024

First Floor