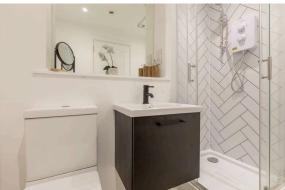

Both double bedrooms are of an excellent size, with the master bedroom featuring built-in wardrobes that maximise storage space. The en-suite shower room is both practical and elegant, with high-quality fittings that add a touch of luxury. The second bedroom is equally well-proportioned, offering flexibility for use as a guest room, home office, or additional living space. The family bathroom, complete with a shower over the bath, continues the theme of sophistication and functionality.

- · Hallway with two storage cupboards.
- · Living/dining room with balcony overlooking communal gardens.
- Modern kitchen with sleek white units and black finishing's.
- Two double-sized bedrooms, one with built-in wardrobes and an en-suite.
- Family bathroom with white three-piece suite, shower over bath.
- · Double glazing and electric heating.
- · Secure entry system Residents' parking.