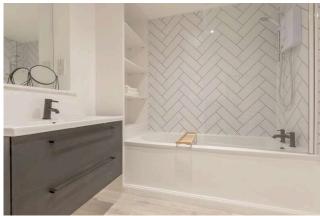

Both double bedrooms are of an excellent size, with the master bedroom featuring built-in wardrobes that maximise storage space. The en-suite shower room is both practical and elegant, with high-quality fittings that add a touch of luxury. The second bedroom is equally well-proportioned, offering flexibility for use as a guest room, home office, or additional living space. The family bathroom, complete with a shower over the bath, continues the theme of sophistication and functionality.

- · Hallway with two storage cupboards.
- · Living/dining room with balcony overlooking communal gardens.
- Modern kitchen with sleek white units and black finishing's.
- Two double-sized bedrooms, one with built-in wardrobes and an en-suite.
- Family bathroom with white three-piece suite, shower over bath.
- · Double glazing and electric heating.
- · Secure entry system Residents' parking.