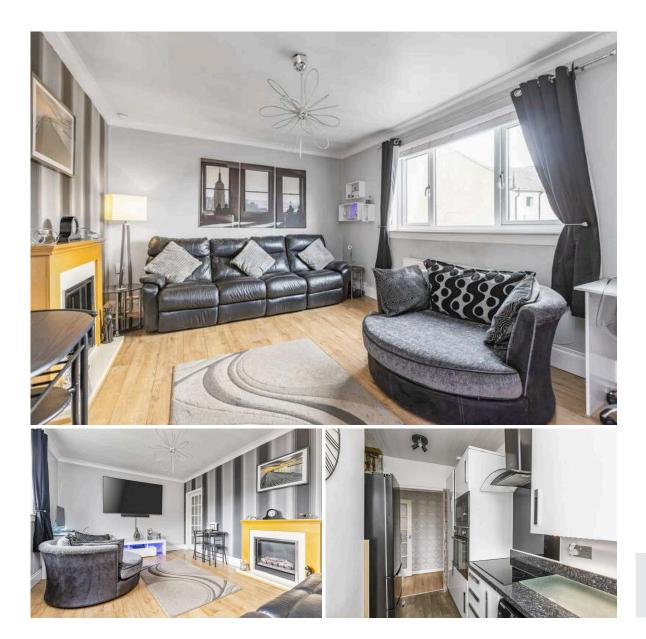

This highly desirable property is offered to the excellent order, perfect for a couple looking for more space or a small family. All bedrooms are of a good size with two enjoying integrated storage. The well-presented living room is the perfect spot to unwind, a feature fireplace provides a cosy focal point to the space. A galley type separate modern kitchen will delight budding chefs, with a good mix of striking white wall and base cabinetry and integrated appliances for modern living. A family bathroom with stylish three piece suite, shower over bath and chrome ladder radiator completes the internal accommodation.

- Entrance stair and welcoming hallway
- Living/Dining room with feature fireplace
- Modern well-appointed kitchen
- Three good sized bedrooms (two benefit from integrated storage)
- Family bathroom with stylish white three piece suite, shower over bath
- Private front and rear landscaped garden with shed, laid to lawn with patio area
- Double glazing and gas central heating
- Easy access to public transport links
- Good local amenities including Sainsburys, ASDA & Aldi
- Located on the Water of Leith & Union Canal