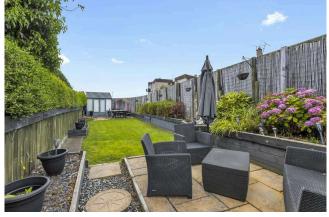

Externally property benefits from a fully enclosed private garden with shed, grassed lawn and a patio area, perfect for outdoor entertaining. The property further benefits from gas central heating, double glazing and unrestricted street parking. Viewing is highly recommended!

- Entrance stair and welcoming hallway
- Living/Dining room with feature fireplace
- Modern well-appointed kitchen
- Three good sized bedrooms (two benefit from integrated storage)
- Family bathroom with stylish white three piece suite, shower over bath
- Private front and rear landscaped garden with shed, laid to lawn with patio area
- Double glazing and gas central heating
- Easy access to public transport links
- Good local amenities including Sainsburys, ASDA & Aldi
- Located on the Water of Leith & Union Canal