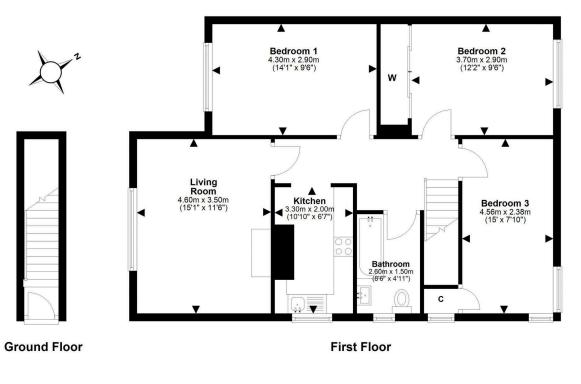

For details of the total internal floor area, please refer to the Home Report. This plan is for illustrative purposes only and should be used as such by a prospective buyer. PlanUp 2024 Plan produced using PlanUp.