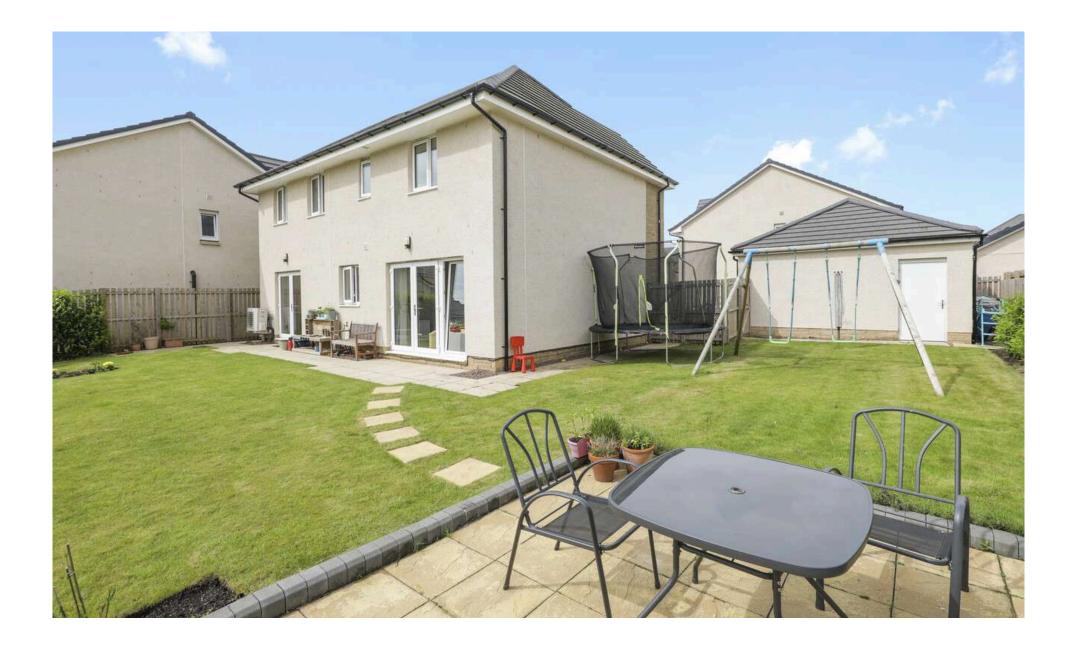

## 13 Stanton Marches HADDINGTON | EAST LOTHIAN | EH41 3FB

Set on a quiet corner plot on a modern development in the popular East Lothian coastal town of Haddington is this immaculately presented five bedroom detached house with private front driveway, double garage and private front and rear gardens.

The property, offered to the market in move in condition would make an ideal family home in a highly sought-after location.

The accommodation is set over two floors the ground floor comprises welcoming entrance hallway, bright and spacious kitchen/dining with patio doors out to the rear garden, the fully fitted kitchen currently has a double oven, 5 gas ring hob, dishwasher, fridge/freezer and dining area. There is also a utility room with boiler cupboard, air-source heat pump. washer and dryer. Downstairs there is also a further reception room, which could be used as a snug/dining room and a further downstairs wc. Completing the ground floor is the bright and spacious living room with electric fire and patio doors that let in an abundance of natural light. Upstairs there are five well proportioned bedrooms with built in wardrobes, the second bedroom with an ensuite shower room with double waterfall shower and the master bedroom boasting a Juliet balcony, walk in wardrobe and a stylish ensuite with double waterfall shower and a heated towel rail. Completing the accommodation is the family bathroom with separate bath and shower and heated towel rail. Externally the fully enclosed rear garden has a patio, lawn and there is a further front driveway, garden, double garage and built in EV charger. The property also benefits from gas central heating, double glazing and an attic.