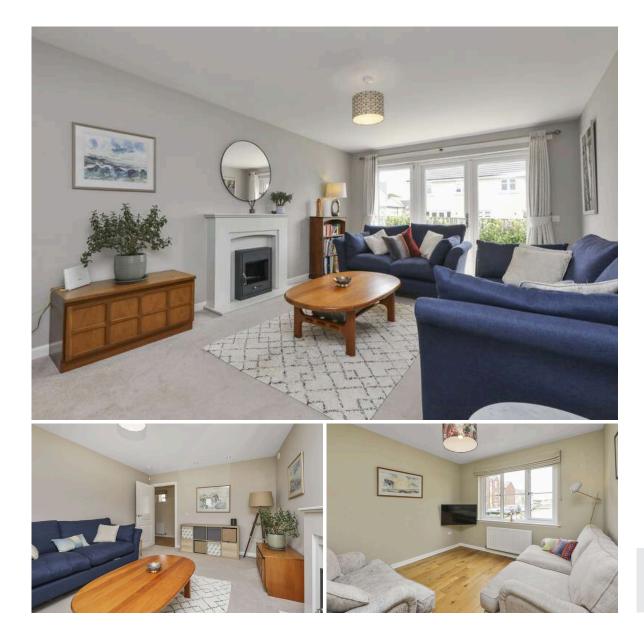

The property, offered to the market in move in condition would make an ideal family home in a highly sought-after location.

The accommodation is set over two floors the ground floor comprises welcoming entrance hallway, bright and spacious kitchen/dining with patio doors out to the rear garden, the fully fitted kitchen currently has a double oven, 5 gas ring hob, dishwasher, fridge/freezer and dining area. There is also a utility room with boiler cupboard, air-source heat pump. washer and dryer. Downstairs there is also a further reception room, which could be used as a snug/dining room and a further downstairs wc. Completing the ground floor is the bright and spacious living room with electric fire and patio doors that let in an abundance of natural light. Upstairs there are five well proportioned bedrooms with built in wardrobes, the second bedroom with an ensuite shower room with double waterfall shower and the master bedroom boasting a Juliet balcony, walk in wardrobe and a stylish ensuite with double waterfall shower and a heated towel rail. Completing the accommodation is the family bathroom with separate bath and shower and heated towel rail. Externally the fully enclosed rear garden has a patio, lawn and there is a further front driveway, garden, double garage and built in EV charger. The property also benefits from gas central heating, double glazing and an attic.