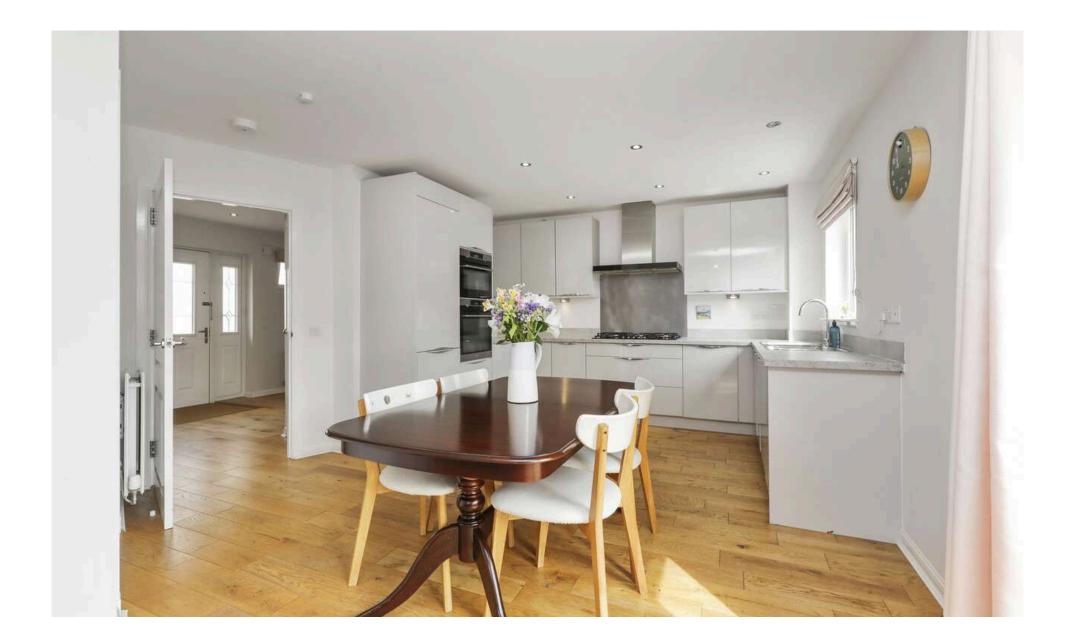

The property, offered to the market in move in condition would make an ideal family home in a highly sought-after location.

The accommodation is set over two floors the ground floor comprises welcoming entrance hallway, bright and spacious kitchen/dining with patio doors out to the rear garden, the fully fitted kitchen currently has a double oven, 5 gas ring hob, dishwasher, fridge/freezer and dining area. There is also a utility room with boiler cupboard, air-source heat pump. washer and dryer. Downstairs there is also a further reception room, which could be used as a snug/dining room and a further downstairs wc. Completing the ground floor is the bright and spacious living room with electric fire and patio doors that let in an abundance of natural light. Upstairs there are five well proportioned bedrooms with built in wardrobes, the second bedroom with an ensuite shower room with double waterfall shower and the master bedroom boasting a Juliet balcony, walk in wardrobe and a stylish ensuite with double waterfall shower and a heated towel rail. Completing the accommodation is the family bathroom with separate bath and shower and heated towel rail. Externally the fully enclosed rear garden has a patio, lawn and there is a further front driveway, garden, double garage and built in EV charger. The property also benefits from gas central heating, double glazing and an attic.