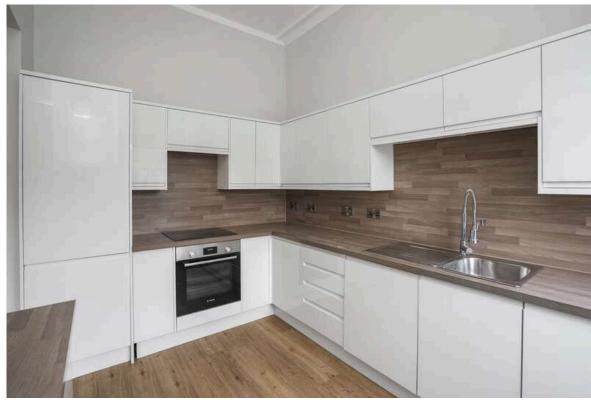

Entry is via a secure communal vestibule, leading to a grand staircase illuminated by a glass cupola. The home boasts a magnificent reception room, situated at the front and facing west, has been transformed into an eyecatching open-plan sitting, dining, and kitchen area. The sitting room, with its remarkable bay window, perfectly displays the property's grandeur, featuring an eye-catching decorative plastered ceiling and ornate cornicing. A stunning island divides this space from the sleek gloss white kitchen, which is paired with wood-effect worktops and splashbacks. The kitchen houses a full range of integrated appliances, concealed behind stylish cabinet doors.