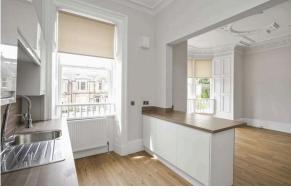

Entry is via a secure communal vestibule, leading to a grand staircase illuminated by a glass cupola. The home boasts a magnificent reception room, situated at the front and facing west, has been transformed into an eyecatching open-plan sitting, dining, and kitchen area. The sitting room, with its remarkable bay window, perfectly displays the property's grandeur, featuring an eye-catching decorative plastered ceiling and ornate cornicing. A stunning island divides this space from the sleek gloss white kitchen, which is paired with wood-effect worktops and splashbacks. The kitchen houses a full range of integrated appliances, concealed behind stylish cabinet doors.

- Spacious sitting/dining room with ornate cornicing and beautiful bay window.
- · Adjoining kitchen with sleek units and premium wooden finishes.
- · Two double bedrooms, both with picturesque views of Arthur's Seat.
- · Modern shower room with stunning white tiles.
- · Permit parking.
- · Gas central heating.
- Double glazing.