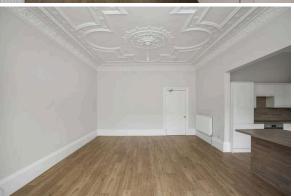

Entry is via a secure communal vestibule, leading to a grand staircase illuminated by a glass cupola. The home boasts a magnificent reception room, situated at the front and facing west, has been transformed into an eyecatching open-plan sitting, dining, and kitchen area. The sitting room, with its remarkable bay window, perfectly displays the property's grandeur, featuring an eye-catching decorative plastered ceiling and ornate cornicing. A stunning island divides this space from the sleek gloss white kitchen, which is paired with wood-effect worktops and splashbacks. The kitchen houses a full range of integrated appliances, concealed behind stylish cabinet doors.

PRICE & VIEWING: Please refer to our website, www.warnersllp.com or call us on 0131 667 0232.

All fixtures, firrings and kitchen appliances will be included on the sale. EPC  $\,$  C.

Note: Actual photographs of rooms in their true state, with some photographs having computer generated furniture and decorative items to show the size and layout options available with rooms.