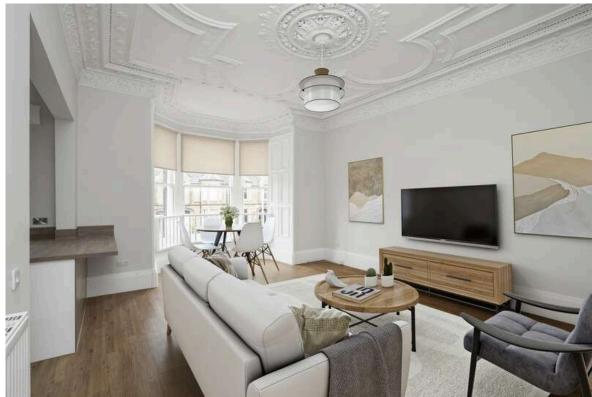

Entry is via a secure communal vestibule, leading to a grand staircase illuminated by a glass cupola. The home boasts a magnificent reception room, situated at the front and facing west, has been transformed into an eyecatching open-plan sitting, dining, and kitchen area. The sitting room, with its remarkable bay window, perfectly displays the property's grandeur, featuring an eye-catching decorative plastered ceiling and ornate cornicing. A stunning island divides this space from the sleek gloss white kitchen, which is paired with wood-effect worktops and splashbacks. The kitchen houses a full range of integrated appliances, concealed behind stylish cabinet doors.

- Spacious sitting/dining room with ornate cornicing and beautiful bay window.
- · Adjoining kitchen with sleek units and premium wooden finishes.
- · Two double bedrooms, both with picturesque views of Arthur's Seat.
- · Modern shower room with stunning white tiles.
- · Permit parking.
- · Gas central heating.
- Double glazing.