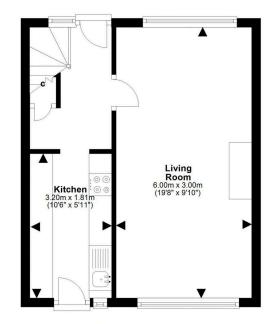

Set back from the road with a low-maintenance front garden, the property welcomes you with a bright hallway that includes a convenient understair storage cupboard. Immediately to the left, you'll find the wonderfully bright and spacious living/dining room. This sunny, double-aspect reception room, arranged around a feature fireplace, provides ample space for lounge furniture and a separate dining area.

Curtains and blinds are included in this sale. Some furniture may be available with separate negotiation, EPC rating D, Council tax band B

**Ground Floor** 

This plan is for illustrative purposes only and should only be used as such by a prospective purchaser.