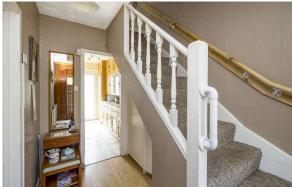

Set back from the road with a low-maintenance front garden, the property welcomes you with a bright hallway that includes a convenient understair storage cupboard. Immediately to the left, you'll find the wonderfully bright and spacious living/dining room. This sunny, double-aspect reception room, arranged around a feature fireplace, provides ample space for lounge furniture and a separate dining area.

Upstairs, the landing leads to two well-sized double bedrooms. The larger bedroom boasts extensive built-in storage, while the second bedroom offers a tranquil, rear-facing view of the garden. The family bathroom features a traditional three-piece suite, including a bathtub, pedestal basin, and WC.