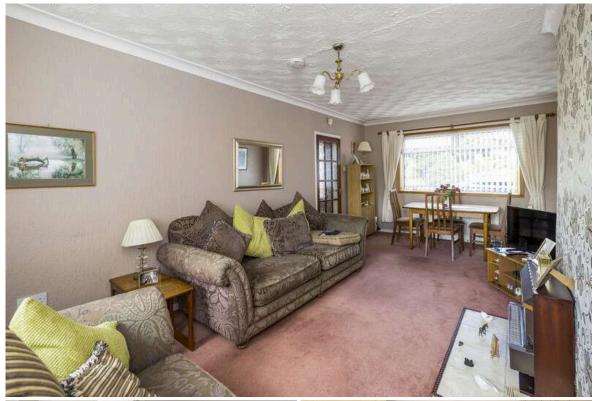

Set back from the road with a low-maintenance front garden, the property welcomes you with a bright hallway that includes a convenient understair storage cupboard. Immediately to the left, you'll find the wonderfully bright and spacious living/dining room. This sunny, double-aspect reception room, arranged around a feature fireplace, provides ample space for lounge furniture and a separate dining area.