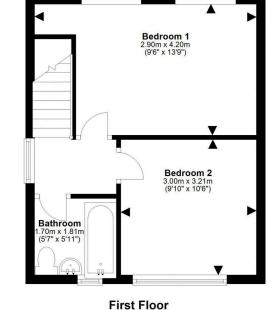

Upstairs, the landing leads to two well-sized double bedrooms. The larger bedroom boasts extensive built-in storage, while the second bedroom offers a tranquil, rear-facing view of the garden. The family bathroom features a traditional three-piece suite, including a bathtub, pedestal basin, and WC.