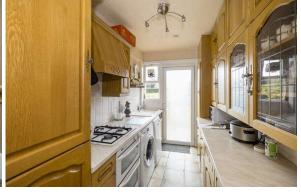

The house offers a low-maintenance front garden, a landscaped, south-facing rear garden with a patio area, lawn, and beautiful shrubbery, and a large driveway for convenient parking.

- Well-Equipped Kitchen: Galley-style kitchen with ample cabinet space, integrated electric oven, gas hob, and access to the rear garden.
- Comfortable Bedrooms: Two well-sized double bedrooms, including one with extensive built-in storage and another with a peaceful garden view.
- Modern Amenities: Gas central heating and double glazing throughout for year-round comfort and efficiency.
- Beautiful Gardens: Landscaped, south-facing rear garden with a patio, lawn, and attractive shrubbery; low-maintenance front garden.
- Ample Parking: Large driveway providing convenient off-road parking