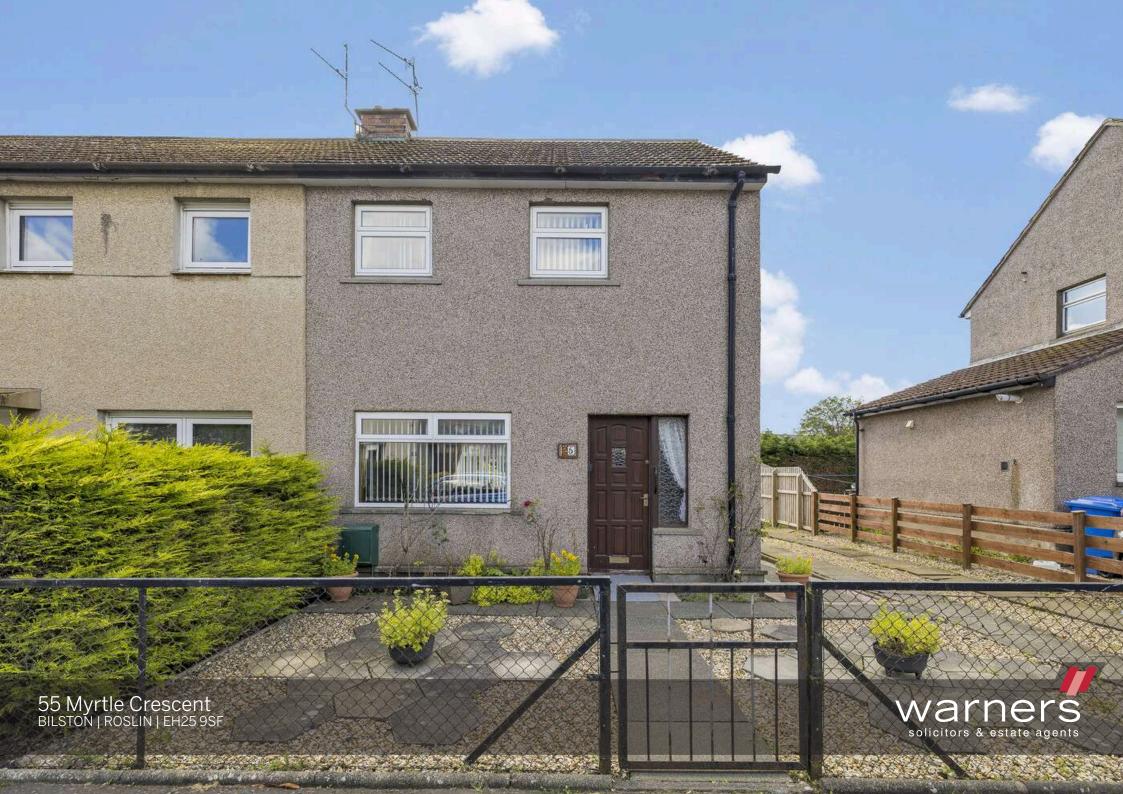

## 55 Myrtle Crescent

BILSTON | ROSLIN | EH25 9SF

Warners are pleased to present this charming two-bedroom end-terrace house, featuring a sunny southerly-facing aspect and bright, airy living spaces, along with well-maintained gardens and a spacious driveway.

Set back from the road with a low-maintenance front garden, the property welcomes you with a bright hallway that includes a convenient understair storage cupboard. Immediately to the left, you'll find the wonderfully bright and spacious living/dining room. This sunny, double-aspect reception room, arranged around a feature fireplace, provides ample space for lounge furniture and a separate dining area.

The house offers a low-maintenance front garden, a landscaped, south-facing rear garden with a patio area, lawn, and beautiful shrubbery, and a large driveway for convenient parking.

- Well-Equipped Kitchen: Galley-style kitchen with ample cabinet space, integrated electric oven, gas hob, and access to the rear garden.
- Comfortable Bedrooms: Two well-sized double bedrooms, including one with extensive built-in storage and another with a peaceful garden view.
- Modern Amenities: Gas central heating and double glazing throughout for year-round comfort and efficiency.
- Beautiful Gardens: Landscaped, south-facing rear garden with a patio, lawn, and attractive shrubbery; low-maintenance front garden.
- Ample Parking: Large driveway providing convenient off-road parking