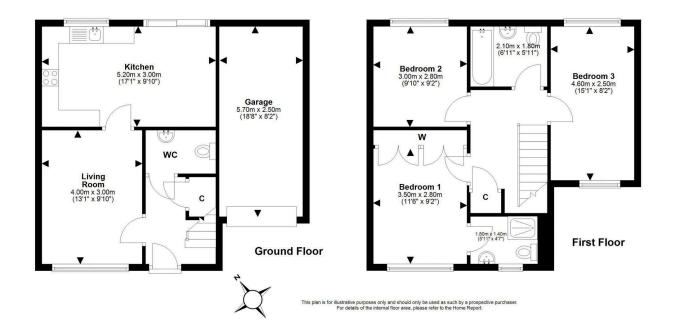

Adjacent to the living room is a separate, modern kitchen/dining room, outfitted with sleek white units that provide a clean and stylish aesthetic. This area is perfect for both casual family meals and entertaining guests, enhanced by French doors that lead directly to the rear garden, allowing for seamless indoor-outdoor living and abundant natural light. Conveniently located on the lower level is a handy WC, ideal for guests and daily use.

Ascending to the upper level, you will find three generously sized double bedrooms. The master bedroom stands out with its large integrated wardrobe, offering ample storage space, and a contemporary en-suite shower room that provides a private sanctuary for relaxation. The remaining two bedrooms are spacious and versatile, ideal for family, guests, or even a home office. A wellappointed family bathroom with an attractive bath completes the upper level, offering both functionality and style.

Externally, the property includes an attached garage, providing secure parking and additional storage. The front and back gardens are well-maintained, with the back garden offering a perfect retreat for outdoor activities and relaxation. In brief the property comprises -

- Welcoming hall with storage.
- Bright and spacious living room with stunning feature wall.
- Modern kitchen/dining room with sleek white units.
- Handy WC on the lower level.
- Three double bedrooms with the master bedroom boasting an en-suite shower room.
- Family bathroom with contemporary design.
- Gas central heating and double glazing.
- Well maintained front and rear gardens.
- · Garage and driveway.