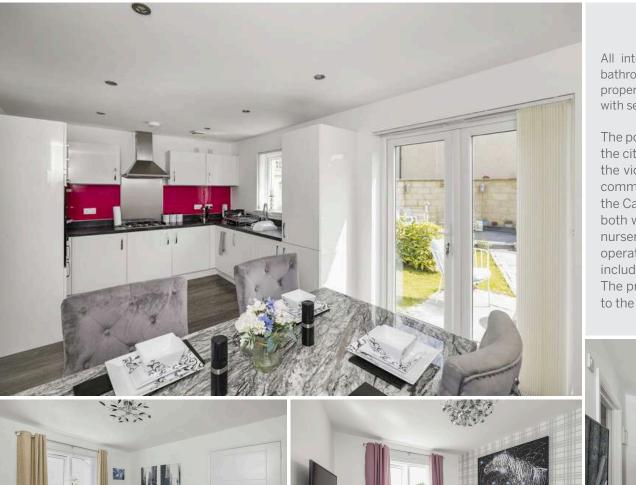

Adjacent to the living room is a separate, modern kitchen/dining room, outfitted with sleek white units that provide a clean and stylish aesthetic. This area is perfect for both casual family meals and entertaining guests, enhanced by French doors that lead directly to the rear garden, allowing for seamless indoor-outdoor living and abundant natural light. Conveniently located on the lower level is a handy WC, ideal for guests and daily use.

- Welcoming hall with storage.
- Bright and spacious living room with stunning feature wall.
- Modern kitchen/dining room with sleek white units.
- Handy WC on the lower level.
- Three double bedrooms with the master bedroom boasting an en-suite shower room.
- Family bathroom with contemporary design.
- Gas central heating and double glazing.
- Well maintained front and rear gardens.
- · Garage and driveway.