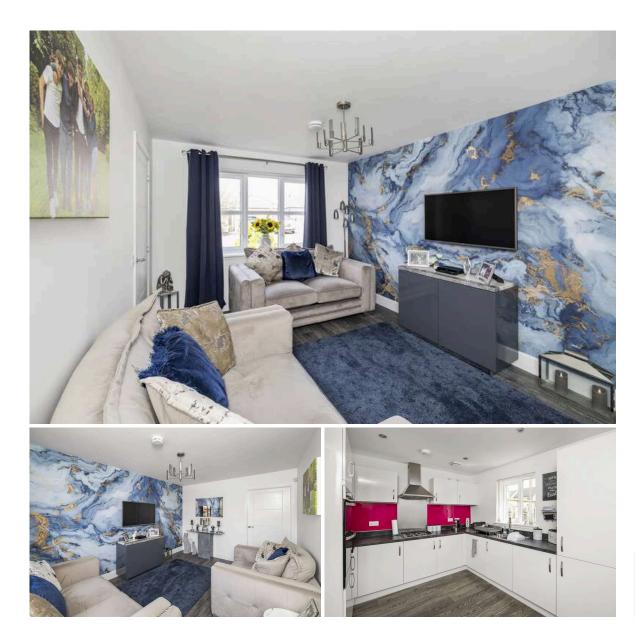

## 41 Venturefair Drive GILMERTON | EDINBURGH | EH17 8WD

Nestled in a desirable development in the popular area of Gilmerton, Edinburgh, this modern three-bedroom detached house offers an exceptional blend of contemporary design and comfortable living. The home boasts a bright and spacious living room, highlighted by a beautiful feature wall that adds a touch of elegance and personality to the space.

- Welcoming hall with storage.
- Bright and spacious living room with stunning feature wall.
- Modern kitchen/dining room with sleek white units.
- Handy WC on the lower level.
- Three double bedrooms with the master bedroom boasting an en-suite shower room.
- Family bathroom with contemporary design.
- Gas central heating and double glazing.
- Well maintained front and rear gardens.
- · Garage and driveway.