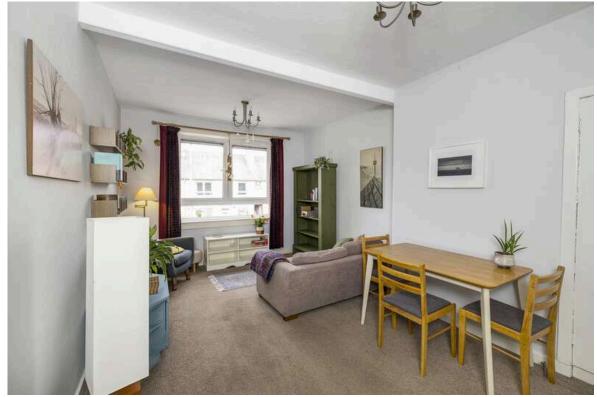

Step inside and be captivated by the spacious, sunlit living room. This versatile space is perfect for various furniture arrangements, making it an excellent spot for entertaining guests. The contemporary kitchen, accessible from the lounge, is thoughtfully designed with ample base and wall-mounted units, providing plenty of prep and storage space. It boasts integrated appliances, including a gas hob and electric oven, with room for a free-standing fridge and freezer and washing machine.