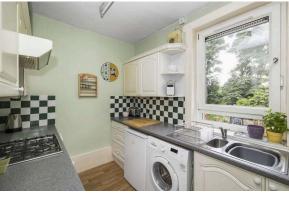

Step inside and be captivated by the spacious, sunlit living room. This versatile space is perfect for various furniture arrangements, making it an excellent spot for entertaining guests. The contemporary kitchen, accessible from the lounge, is thoughtfully designed with ample base and wall-mounted units, providing plenty of prep and storage space. It boasts integrated appliances, including a gas hob and electric oven, with room for a free-standing fridge and freezer and washing machine.