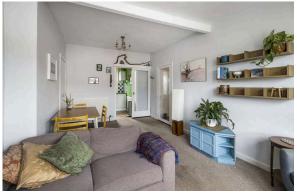

Step inside and be captivated by the spacious, sunlit living room. This versatile space is perfect for various furniture arrangements, making it an excellent spot for entertaining guests. The contemporary kitchen, accessible from the lounge, is thoughtfully designed with ample base and wall-mounted units, providing plenty of prep and storage space. It boasts integrated appliances, including a gas hob and electric oven, with room for a free-standing fridge and freezer and washing machine.