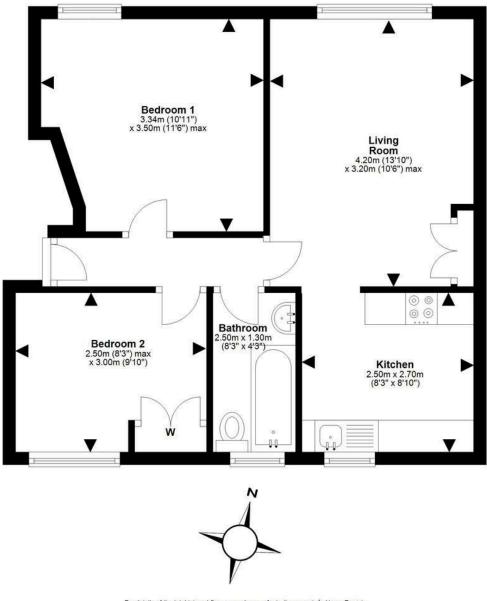

Step inside and be captivated by the spacious, sunlit living room. This versatile space is perfect for various furniture arrangements, making it an excellent spot for entertaining guests. The contemporary kitchen, accessible from the lounge, is thoughtfully designed with ample base and wall-mounted units, providing plenty of prep and storage space. It boasts integrated appliances, including a gas hob and electric oven, with room for a free-standing fridge and freezer and washing machine.

Both bedrooms are generously sized doubles, offering plenty of room for all your bedroom furniture needs. The contemporary bathroom, filled with natural light, features partial tiling and a three-piece suite with a mains shower over the bath.

For details of the total internal floor area, please refer to the property/s Home Report. This plan is for illustrative purposes only and should be used as such by a prospective buyer. Plan produced using PlanUp.