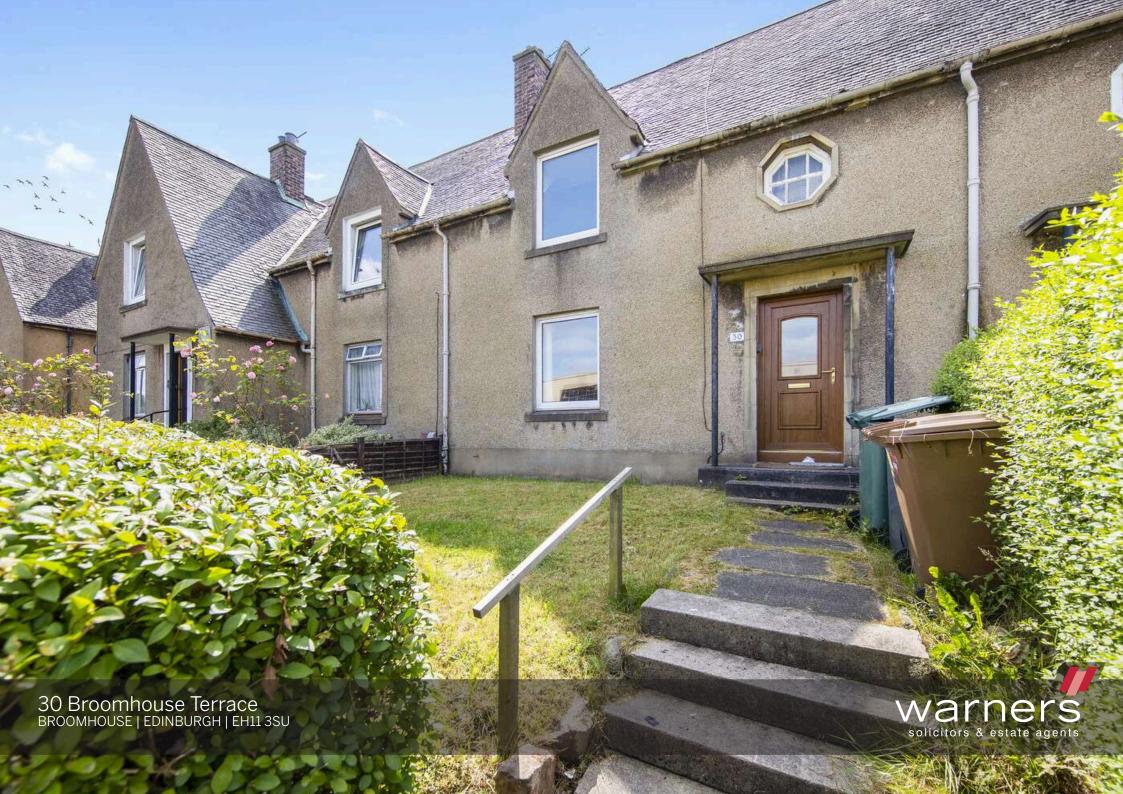

## 30 Broomhouse Terrace

BROOMHOUSE | EDINBURGH | EH11 3SU

Spacious three bedroom terraced villa with private front and rear gardens, quietly positioned on a residential street in the popular Broomhouse area, close to excellent transport links and local amenities.

The property is 'Sold as Seen' and in need of a full refurbishment. The well planned accommodation over two levels represents an ideal family home and comprises: -

- Sold as seen and in need of refurbishment
- Entrance vestibule
- Hallway with storage
- Spacious living/dining room
- Kitchen with space for appliances
- Three double bedrooms
- Bathroom with mixer shower over bath
- · Fantastic storage options throughout
- Good sized private front and rear gardens
- Unrestricted on street parking