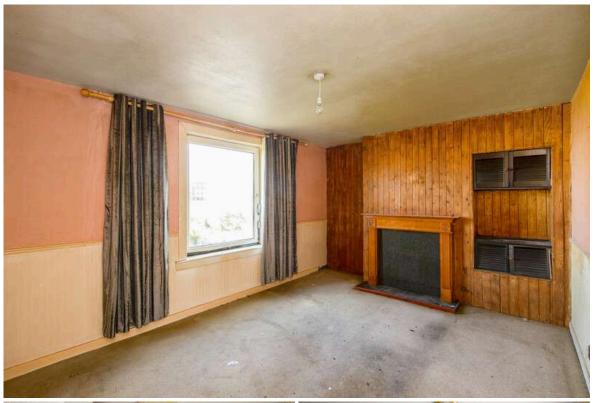

The property is 'Sold as Seen' and in need of a full refurbishment. The well planned accommodation over two levels represents an ideal family home and comprises: -

- Sold as seen and in need of refurbishment
- Entrance vestibule
- Hallway with storage
- Spacious living/dining room
- Kitchen with space for appliances
- Three double bedrooms
- Bathroom with mixer shower over bath
- · Fantastic storage options throughout
- Good sized private front and rear gardens
- Unrestricted on street parking