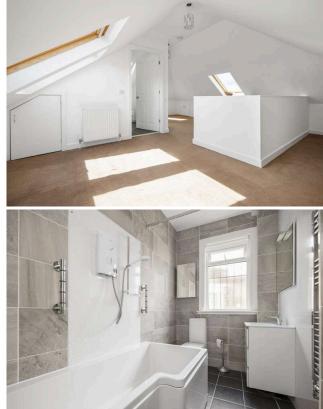

- Entrance vestibule to entrance hallway
- Living room/bedroom to front with feature fireplace and Edinburgh press
- Dining kitchen/family room with modern fitted kitchen
- Bedrooms to front and rear
- Contemporary bathroom with electric shower over bath and vanity sink unit
- Flexible conservatory
- Principle suite in attic conversion with en-suite wc
- Triple glazing
- Gas central heating
- Driveway leading to garage
- Private front and rear gardens
- Well maintained large rear garden