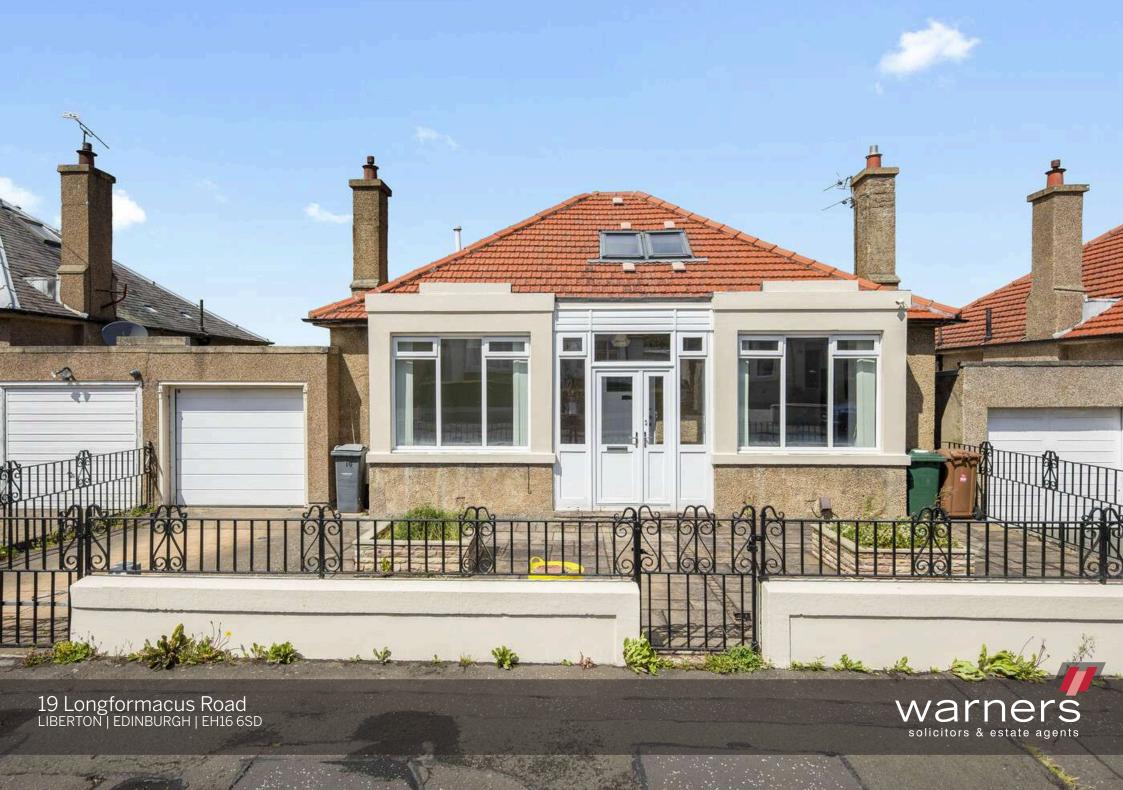

## 19 Longformacus Road LIBERTON | EDINBURGH | EH16 6SD

Well presented and maintained detached converted bungalow with driveway, garage, and well maintained private gardens, forming part of a mature, well established residential area. This attractive property offers spacious, and flexible accommodation to four bedrooms, arranged over two levels and represents an ideal family home. The accommodation comprises:

- Entrance vestibule to entrance hallway
- Living room/bedroom to front with feature fireplace and Edinburgh press
- Dining kitchen/family room with modern fitted kitchen
- Bedrooms to front and rear
- Contemporary bathroom with electric shower over bath and vanity sink unit
- Flexible conservatory
- Principle suite in attic conversion with en-suite wc
- Triple glazing
- Gas central heating
- Driveway leading to garage
- Private front and rear gardens
- Well maintained large rear garden