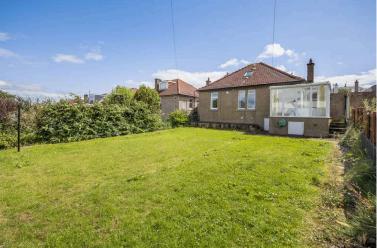

## 19 Longformacus Road LIBERTON | EDINBURGH | EH16 6SD

Well presented and maintained detached converted bungalow with driveway, garage, and well maintained private gardens, forming part of a mature, well established residential area. This attractive property offers spacious, and flexible accommodation to four bedrooms, arranged over two levels and represents an ideal family home. The accommodation comprises:

- Entrance vestibule to entrance hallway
- Living room/bedroom to front with feature fireplace and Edinburgh press
- Dining kitchen/family room with modern fitted kitchen
- Bedrooms to front and rear
- Contemporary bathroom with electric shower over bath and vanity sink unit
- Flexible conservatory
- Principle suite in attic conversion with en-suite wc
- Triple glazing
- Gas central heating
- Driveway leading to garage
- Private front and rear gardens
- Well maintained large rear garden