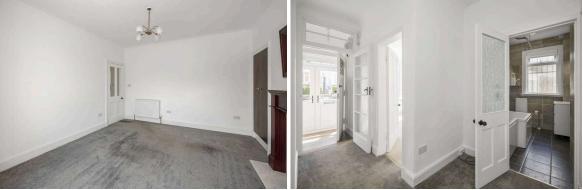

- Entrance vestibule to entrance hallway
- Living room/bedroom to front with feature fireplace and Edinburgh press
- Dining kitchen/family room with modern fitted kitchen
- Bedrooms to front and rear
- Contemporary bathroom with electric shower over bath and vanity sink unit
- Flexible conservatory
- Principle suite in attic conversion with en-suite wc
- Triple glazing
- Gas central heating
- Driveway leading to garage
- Private front and rear gardens
- Well maintained large rear garden