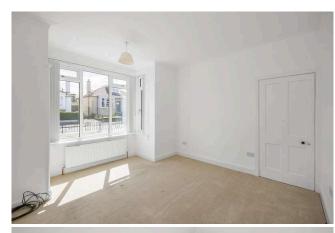

- Entrance vestibule to entrance hallway
- Living room/bedroom to front with feature fireplace and Edinburgh press
- Dining kitchen/family room with modern fitted kitchen
- Bedrooms to front and rear
- Contemporary bathroom with electric shower over bath and vanity sink unit
- Flexible conservatory
- Principle suite in attic conversion with en-suite wc
- Triple glazing
- Gas central heating
- Driveway leading to garage
- Private front and rear gardens
- Well maintained large rear garden