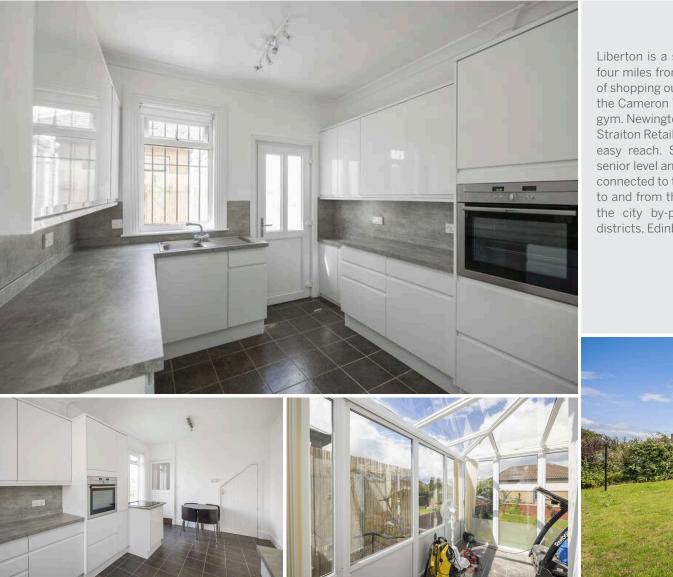

- Entrance vestibule to entrance hallway
- Living room/bedroom to front with feature fireplace and Edinburgh press
- Dining kitchen/family room with modern fitted kitchen
- Bedrooms to front and rear
- Contemporary bathroom with electric shower over bath and vanity sink unit
- Flexible conservatory
- Principle suite in attic conversion with en-suite wc
- Triple glazing
- Gas central heating
- Driveway leading to garage
- Private front and rear gardens
- Well maintained large rear garden

Liberton is a sought after suburb in the south approximately four miles from Edinburgh City Centre. There is a good choice of shopping outlets on hand, with further amenities available at the Cameron Toll Shopping Centre including Sainsburys and a gym. Newington is just a little further afield, with the impressive Straiton Retail Park which includes a Marks and Spencer within easy reach. Schooling is well represented from nursery to senior level and the property is also ideally positioned for those connected to the Royal Infirmary. Regular bus services operate to and from the city centre and to the surrounding areas with the city by-pass ensuring easy access to other outlying districts, Edinburgh Airport and main motorway networks.