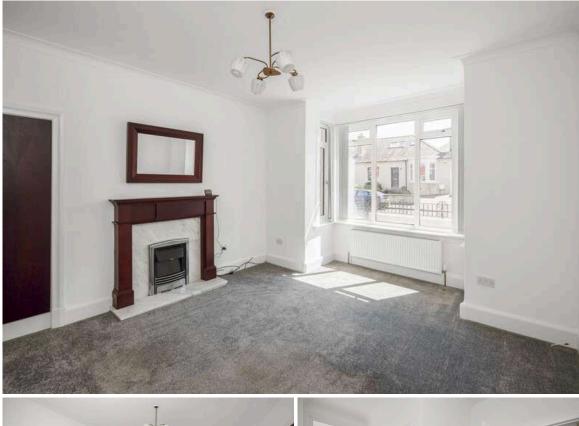

- Entrance vestibule to entrance hallway
- Living room/bedroom to front with feature fireplace and Edinburgh press
- Dining kitchen/family room with modern fitted kitchen
- Bedrooms to front and rear
- Contemporary bathroom with electric shower over bath and vanity sink unit
- Flexible conservatory
- Principle suite in attic conversion with en-suite wc
- Triple glazing
- Gas central heating
- Driveway leading to garage
- Private front and rear gardens
- Well maintained large rear garden