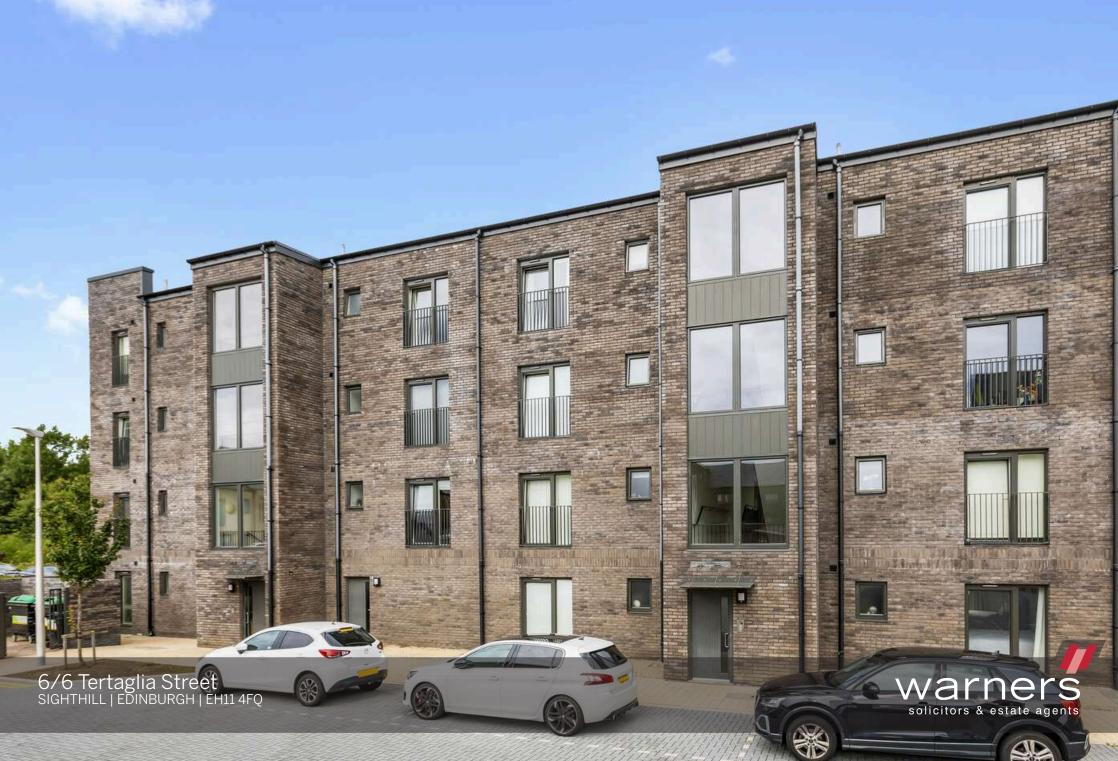

## 6/6 Tertaglia Street SIGHTHILL | EDINBURGH | EH11 4FQ

Beautifully styled and finished to a high standard is this ideal first time buy forming a one bedroom top floor flat, quietly tucked away on a sought after modern development next to the green expanse of Sighthill Public Park and conveniently placed to access local amenities and transport links, including the trams.

Viewing is highly recommended to appreciate the pristine condition of this lovely flat, which boasts pleasant leafy outlooks and an over rooftop view towards the Pentland Hills. The easily maintained accommodation benefits from all modern comforts and excellent storage space is provided by way of two decent cupboards lying off the hall and built-in mirrored wardrobes in the bedroom. French windows in both the living/dining room and bedroom ensure maximum natural light filters into the flat. Sleek white units with contrasting handles feature within the kitchen and the bathroom is nicely fitted out with a white suite, neutral tone tiled surrounds and a mixer shower above the bath.