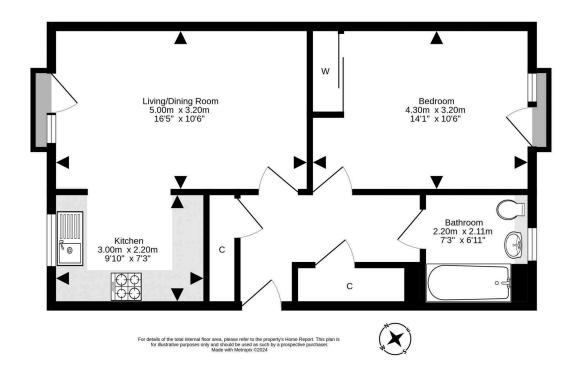

Viewing is highly recommended to appreciate the pristine condition of this lovely flat, which boasts pleasant leafy outlooks and an over rooftop view towards the Pentland Hills. The easily maintained accommodation benefits from all modern comforts and excellent storage space is provided by way of two decent cupboards lying off the hall and built-in mirrored wardrobes in the bedroom. French windows in both the living/dining room and bedroom ensure maximum natural light filters into the flat. Sleek white units with contrasting handles feature within the kitchen and the bathroom is nicely fitted out with a white suite, neutral tone tiled surrounds and a mixer shower above the bath.

- Light filled living/dining room with French window
- Fully fitted kitchen with appliances
- Double bedroom with French window and mirrored wardrobe
- Well fitted bathroom with mixer shower
- Hallway with two storage cupboards
- VentAir air circulation
- Gas central heating and double glazing
- Security entryphone system into communal stairway
- Landscaped communal grounds incorporating residents' parking