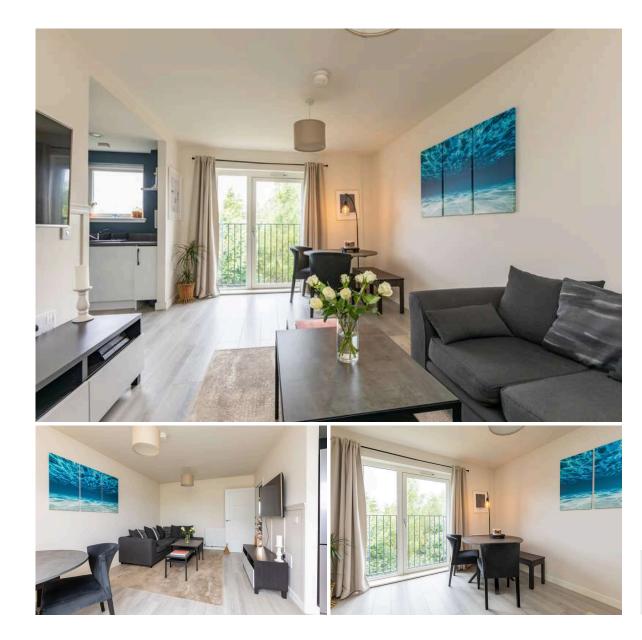

Viewing is highly recommended to appreciate the pristine condition of this lovely flat, which boasts pleasant leafy outlooks and an over rooftop view towards the Pentland Hills. The easily maintained accommodation benefits from all modern comforts and excellent storage space is provided by way of two decent cupboards lying off the hall and built-in mirrored wardrobes in the bedroom. French windows in both the living/dining room and bedroom ensure maximum natural light filters into the flat. Sleek white units with contrasting handles feature within the kitchen and the bathroom is nicely fitted out with a white suite, neutral tone tiled surrounds and a mixer shower above the bath.

- Light filled living/dining room with French window
- Fully fitted kitchen with appliances
- Double bedroom with French window and mirrored wardrobe
- Well fitted bathroom with mixer shower
- Hallway with two storage cupboards
- VentAir air circulation
- Gas central heating and double glazing
- Security entryphone system into communal stairway
- Landscaped communal grounds incorporating residents' parking