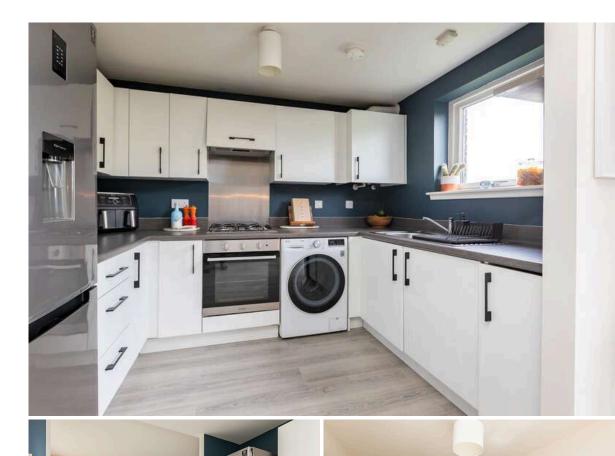

Viewing is highly recommended to appreciate the pristine condition of this lovely flat, which boasts pleasant leafy outlooks and an over rooftop view towards the Pentland Hills. The easily maintained accommodation benefits from all modern comforts and excellent storage space is provided by way of two decent cupboards lying off the hall and built-in mirrored wardrobes in the bedroom. French windows in both the living/dining room and bedroom ensure maximum natural light filters into the flat. Sleek white units with contrasting handles feature within the kitchen and the bathroom is nicely fitted out with a white suite, neutral tone tiled surrounds and a mixer shower above the bath.

- Light filled living/dining room with French window
- Fully fitted kitchen with appliances
- Double bedroom with French window and mirrored wardrobe
- Well fitted bathroom with mixer shower
- Hallway with two storage cupboards
- VentAir air circulation
- Gas central heating and double glazing
- Security entryphone system into communal stairway
- Landscaped communal grounds incorporating residents' parking

Included in the sale will be the fridge freezer, cooker, washing machine, bathroom cabinet, and all curtains. EPC Rating B.

PRICE & VIEWING: Please refer to our website, www.warnersllp.com or call us on 0131 667 0232.