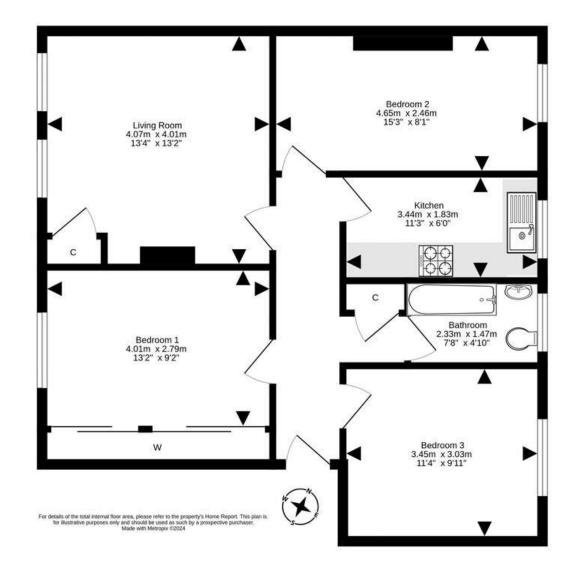

This light and spacious property would make an ideal private home or investment purchase. The twin window public room has west facing windows ensuring plenty of natural light and ample free floor space for seating and dining furniture. The focal point is a timber mantelpiece fitted with electric fire. Sleek gloss units feature within the kitchen, which was refitted in early 2024. The accommodation also includes three double sized bedrooms and a fully tiled bathroom. Lying to the rear of the building is a shared drying green for use by the residents.

- Entrance hall with storage
- Twin window living/dining room with fireplace
- Beautifully fitted kitchen
- Three double sized bedrooms
- Bathroom
- Gas central heating
- Double glazing
- Security entryphone system
- Shared drying green to rear
- Unrestricted on-street parking