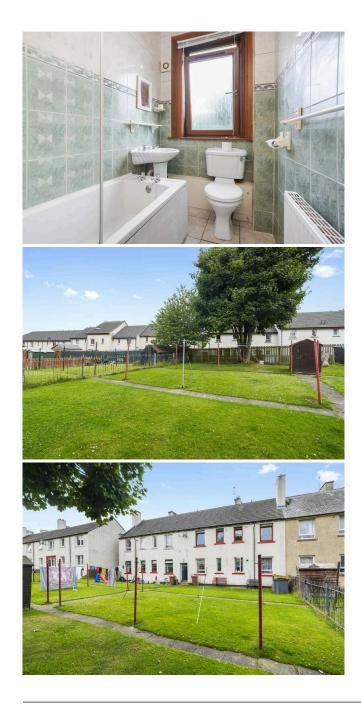

This light and spacious property would make an ideal private home or investment purchase. The twin window public room has west facing windows ensuring plenty of natural light and ample free floor space for seating and dining furniture. The focal point is a timber mantelpiece fitted with electric fire. Sleek gloss units feature within the kitchen, which was refitted in early 2024. The accommodation also includes three double sized bedrooms and a fully tiled bathroom. Lying to the rear of the building is a shared drying green for use by the residents.

- Entrance hall with storage
- Twin window living/dining room with fireplace
- Beautifully fitted kitchen
- Three double sized bedrooms
- Bathroom
- Gas central heating
- Double glazing
- Security entryphone system
- Shared drying green to rear
- Unrestricted on-street parking