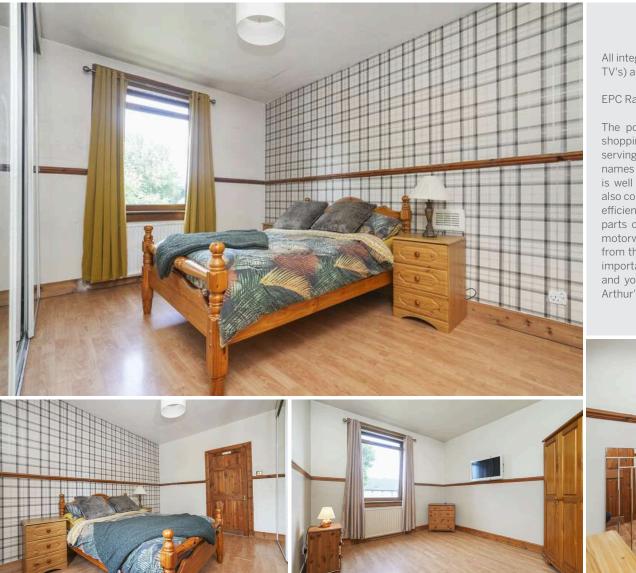

This light and spacious property would make an ideal private home or investment purchase. The twin window public room has west facing windows ensuring plenty of natural light and ample free floor space for seating and dining furniture. The focal point is a timber mantelpiece fitted with electric fire. Sleek gloss units feature within the kitchen, which was refitted in early 2024. The accommodation also includes three double sized bedrooms and a fully tiled bathroom. Lying to the rear of the building is a shared drying green for use by the residents.

- Entrance hall with storage
- Twin window living/dining room with fireplace
- Beautifully fitted kitchen
- Three double sized bedrooms
- Bathroom
- Gas central heating
- Double glazing
- Security entryphone system
- Shared drying green to rear
- Unrestricted on-street parking