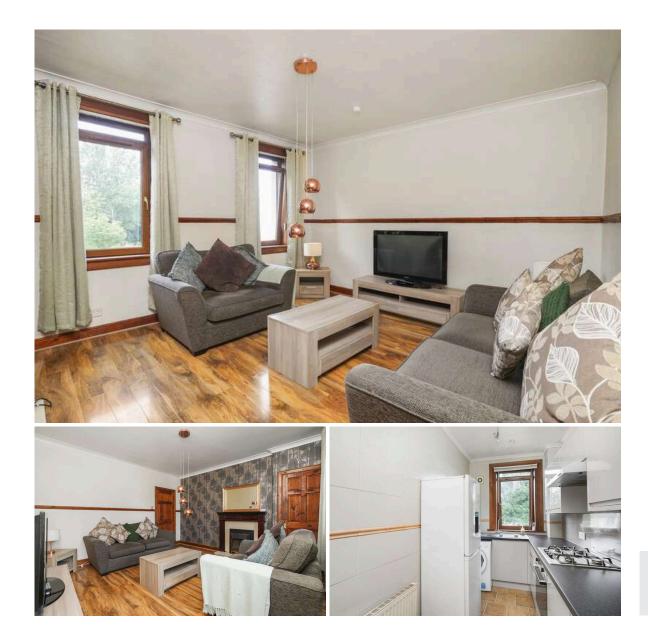

This light and spacious property would make an ideal private home or investment purchase. The twin window public room has west facing windows ensuring plenty of natural light and ample free floor space for seating and dining furniture. The focal point is a timber mantelpiece fitted with electric fire. Sleek gloss units feature within the kitchen, which was refitted in early 2024. The accommodation also includes three double sized bedrooms and a fully tiled bathroom. Lying to the rear of the building is a shared drying green for use by the residents.

- Entrance hall with storage
- Twin window living/dining room with fireplace
- Beautifully fitted kitchen
- Three double sized bedrooms
- Bathroom
- Gas central heating
- Double glazing
- Security entryphone system
- Shared drying green to rear
- Unrestricted on-street parking