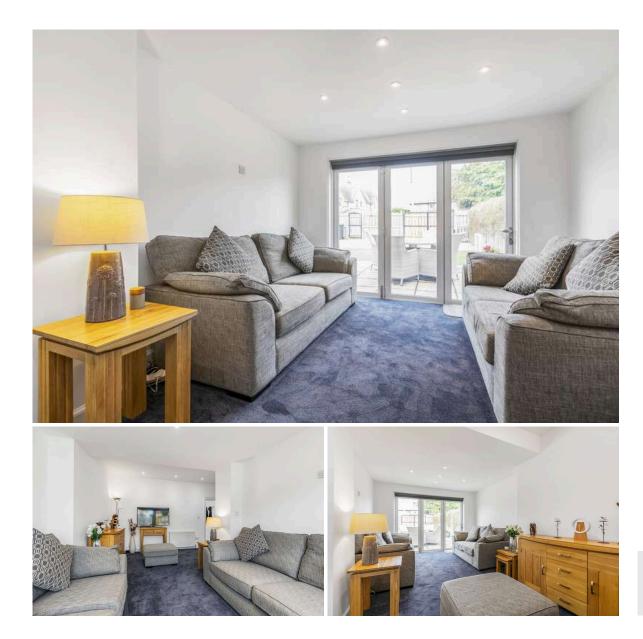

## 58 Carnethie Street ROSEWELL | MIDLOTHIAN | EH24 9AR

Warners are delighted to present to market his truly exceptional traditional end terraced cottage boasting a stylish modern interior and private rear garden, set within a pleasant position in the idyllic village of Rosewell close to open countryside and with easy access to the A7 and City Bypass for commuting. Viewing is highly recommended to appreciate this stunning home, which would be ideal for a small family, couple or investor. Set over one level the accommodation is generous in size and is presented to market in truly walk in condition. Great features include a beautifully fitted kitchen with glossy white units, newly fitted sink and marble effect worktop, under cabinet lighting and a full range of appliances. A inner hallway flows seamlessly into the light and spacious living room which boasts bi folding doors to the stunning landscaped rear garden. Both bedrooms are doubles and benefit from full width integrated mirrored wardrobes and a modern fully tiled modern bathroom with a stylish three piece suite, rainforest style shower over bath completes the accommodation on offer. Externally the property boasts a driveway to the rear with additional on-street parking to the front. The fully enclosed low maintenance rear garden is laid to astro with a separate good sized patio area, making ideal for al fresco dining and outdoor entertaining. More than ample storage space is provided throughout the property, including a partially floored attic with Ramsey ladder access. Early viewing is recommended!

- Truly exceptional traditional two bedroom end terraced cottage in idyllic Rosewell
- Welcoming entrance hallway inner hallway with store cupboard
- Bright and spacious living room with bi-fold doors to the rear garden
- Contemporary fitted kitchen with gloss white units, newly fitted marble
  effect worktops and integrated appliances
- Twin windowed double bedroom with full width mirrored wardrobes and storage cupboard
- Further Double bedroom with full width built-in wardrobes
- Modern fully tiled family bathroom with stylish three piece suite, roof mount waterfall style shower head, sink with vanity unit, mirror with touch control light and a recessed wall mount bathroom TV
- Gas central heating and double glazing
- · Driveway to the rear with additional on-street parking to the front
- Generously sized private landscaped rear garden with good sized Indian sandstone patio area, making it ideal for al fresco dining