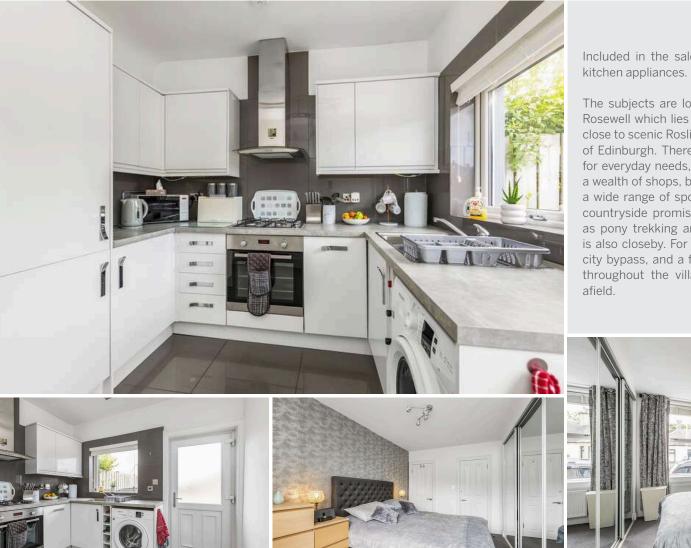

## 58 Carnethie Street ROSEWELL | MIDLOTHIAN | EH24 9AR

Warners are delighted to present to market his truly exceptional traditional end terraced cottage boasting a stylish modern interior and private rear garden, set within a pleasant position in the idyllic village of Rosewell close to open countryside and with easy access to the A7 and City Bypass for commuting. Viewing is highly recommended to appreciate this stunning home, which would be ideal for a small family, couple or investor. Set over one level the accommodation is generous in size and is presented to market in truly walk in condition. Great features include a beautifully fitted kitchen with glossy white units, newly fitted sink and marble effect worktop, under cabinet lighting and a full range of appliances. A inner hallway flows seamlessly into the light and spacious living room which boasts bi folding doors to the stunning landscaped rear garden. Both bedrooms are doubles and benefit from full width integrated mirrored wardrobes and a modern fully tiled modern bathroom with a stylish three piece suite, rainforest style shower over bath completes the accommodation on offer. Externally the property boasts a driveway to the rear with additional on-street parking to the front. The fully enclosed low maintenance rear garden is laid to astro with a separate good sized patio area, making ideal for al fresco dining and outdoor entertaining. More than ample storage space is provided throughout the property, including a partially floored attic with Ramsey ladder access. Early viewing is recommended!

- Truly exceptional traditional two bedroom end terraced cottage in idyllic Rosewell
- Welcoming entrance hallway inner hallway with store cupboard
- Bright and spacious living room with bi-fold doors to the rear garden
- Contemporary fitted kitchen with gloss white units, newly fitted marble
  effect worktops and integrated appliances
- Twin windowed double bedroom with full width mirrored wardrobes and storage cupboard
- Further Double bedroom with full width built-in wardrobes
- Modern fully tiled family bathroom with stylish three piece suite, roof mount waterfall style shower head, sink with vanity unit, mirror with touch control light and a recessed wall mount bathroom TV
- Gas central heating and double glazing
- · Driveway to the rear with additional on-street parking to the front
- Generously sized private landscaped rear garden with good sized Indian sandstone patio area, making it ideal for al fresco dining

PRICE & VIEWING: Please refer to our website, www.warnersllp.com or call us on 0131 667 0232.

Included in the sale will be all carpets, curtains, blinds and kitchen appliances. EPC Rating D.

The subjects are located in the popular Midlothian village of Rosewell which lies in the heart of the Midlothian countryside close to scenic Roslin Glen and well within commuting distance of Edinburgh. There are a number of shops on hand to cater for everyday needs, with nearby Roslin and Penicuik providing a wealth of shops, banking and postal services, not to mention a wide range of sporting and recreational facilities. The open countryside promises hours of pleasure from activities such as pony trekking and hill walking, and the Hillend Ski Slope is also closeby. For the commuter there is easy access to the city bypass, and a frequent public transport system operates throughout the village, to and from Edinburgh and further afield.