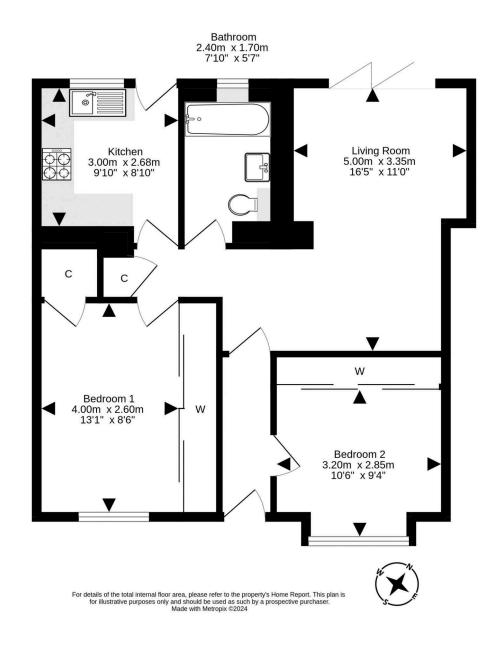

ns, blinds and kitchen appliances. EPC Rating D.

The subjects are located in the popular Midlothian village of Rosewell which lies in the heart of the Midlothian countryside close to scenic Roslin Glen and well within commuting distance of Edinburgh. There are a number of shops on hand to cater for everyday needs, with nearby Roslin and Penicuik providing a wealth of shops, banking and postal services, not to mention a wide range of sporting and recreational facilities. The open countryside promises hours of pleasure from activities such as pony trekking and hill walking, and the Hillend Ski Slope is also closeby. For the commuter there is easy access to the city bypass, and a frequent public transport system operates throughout the village, to and from Edinburgh and further afield.







property@warnersllp.com