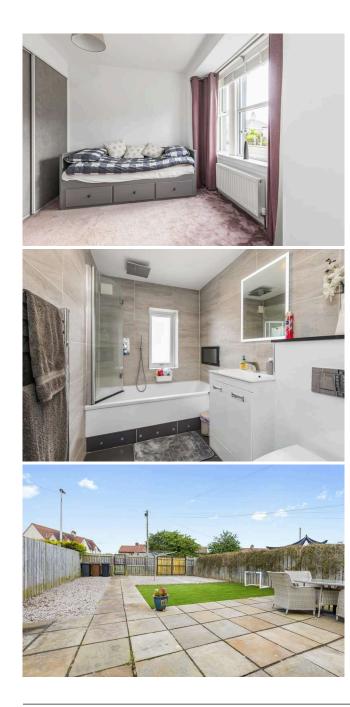

## 58 Carnethie Street ROSEWELL | MIDLOTHIAN | EH24 9AR

Warners are delighted to present to market his truly exceptional traditional end terraced cottage boasting a stylish modern interior and private rear garden, set within a pleasant position in the idyllic village of Rosewell close to open countryside and with easy access to the A7 and City Bypass for commuting. Viewing is highly recommended to appreciate this stunning home, which would be ideal for a small family, couple or investor. Set over one level the accommodation is generous in size and is presented to market in truly walk in condition. Great features include a beautifully fitted kitchen with glossy white units, newly fitted sink and marble effect worktop, under cabinet lighting and a full range of appliances. A inner hallway flows seamlessly into the light and spacious living room which boasts bi folding doors to the stunning landscaped rear garden. Both bedrooms are doubles and benefit from full width integrated mirrored wardrobes and a modern fully tiled modern bathroom with a stylish three piece suite, rainforest style shower over bath completes the accommodation on offer. Externally the property boasts a driveway to the rear with additional on-street parking to the front. The fully enclosed low maintenance rear garden is laid to astro with a separate good sized patio area, making ideal for al fresco dining and outdoor entertaining. More than ample storage space is provided throughout the property, including a partially floored attic with Ramsey ladder access. Early viewing is recommended!

- Truly exceptional traditional two bedroom end terraced cottage in idyllic Rosewell
- Welcoming entrance hallway inner hallway with store cupboard
- Bright and spacious living room with bi-fold doors to the rear garden
- Contemporary fitted kitchen with gloss white units, newly fitted marble
  effect worktops and integrated appliances
- Twin windowed double bedroom with full width mirrored wardrobes and storage cupboard
- Further Double bedroom with full width built-in wardrobes
- Modern fully tiled family bathroom with stylish three piece suite, roof mount waterfall style shower head, sink with vanity unit, mirror with touch control light and a recessed wall mount bathroom TV
- Gas central heating and double glazing
- · Driveway to the rear with additional on-street parking to the front
- Generously sized private landscaped rear garden with good sized Indian sandstone patio area, making it ideal for al fresco dining