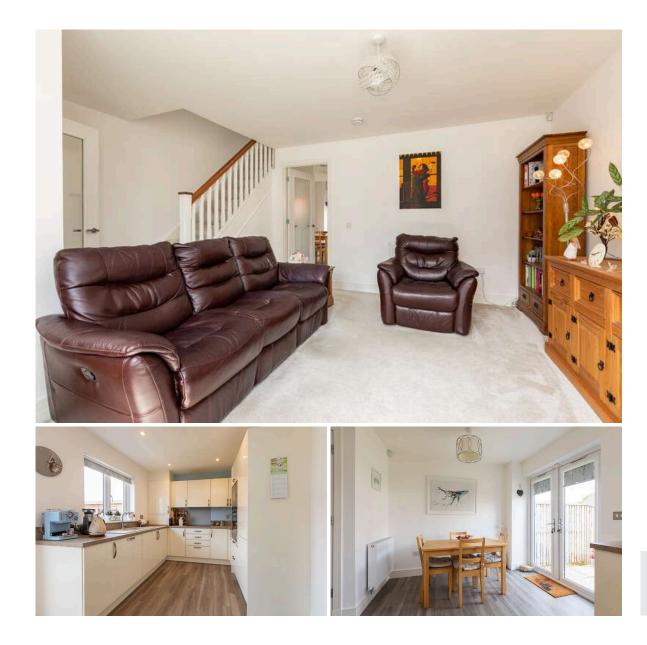

This property occupies a pleasant situation on a well-tended modern development and comes with a well maintained back garden and allocated parking, Internally the property is stylish, well planned and beautifully presented, with many pleasing features. Downstairs the property comprises an entrance vestibule, downstairs wc, spacious living room and open plan kitchen/dining room at the rear of the property with stunning views of the Pentlands and patio doors leading into the landscaped garden which has a patio, lawn and shed. The kitchen currently comprises a dishwasher, induction hob, oven, microwave, boiler cupboard and dining area.

- Entrance Hall
- Spacious living room
- Kitchen/dining room with patio doors to garden
- Downstairs WC
- Three bedrooms
- Stunning Views of the Pentlands
- Bathroom with shower over the bath
- Gas central heating & double glazing
- Landscaped rear garden and two allocated parking spaces