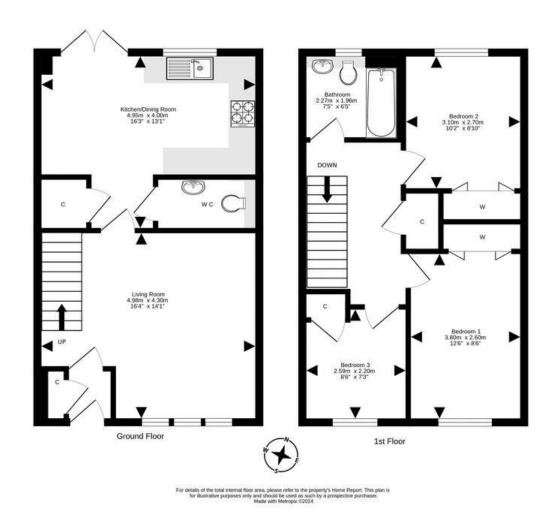

This property occupies a pleasant situation on a well-tended modern development and comes with a well maintained back garden and allocated parking, Internally the property is stylish, well planned and beautifully presented, with many pleasing features. Downstairs the property comprises an entrance vestibule, downstairs wc, spacious living room and open plan kitchen/dining room at the rear of the property with stunning views of the Pentlands and patio doors leading into the landscaped garden which has a patio, lawn and shed. The kitchen currently comprises a dishwasher, induction hob, oven, microwave, boiler cupboard and dining area.

Upstairs there are three bedrooms, all having built-in storage and one also benefitting from views of the Pentlands. Completing the accommodation is the bathroom with shower over the bath and a heated towel rail. Further benefits on offer include gas central heating, double glazing, an insulated attic, Nest heating system and two allocated parking spaces.