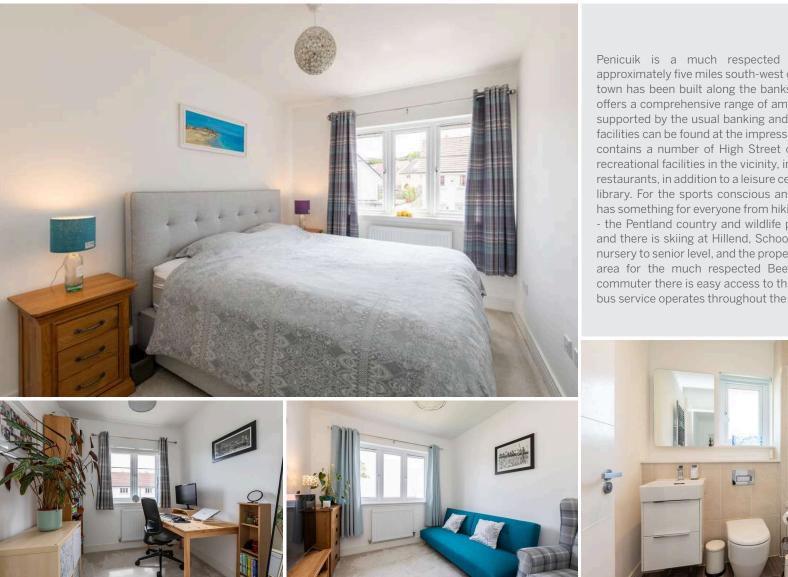

Upstairs there are three bedrooms, all having built-in storage and one also benefitting from views of the Pentlands. Completing the accommodation is the bathroom with shower over the bath and a heated towel rail. Further benefits on offer include gas central heating, double glazing, an insulated attic, Nest heating system and two allocated parking spaces.

Penicuik is a much respected Midlothian town, situated approximately five miles south-west of Edinburgh's boundary. The town has been built along the banks of the River North Esk and offers a comprehensive range of amenities to cater for all needs, supported by the usual banking and post office services. Further facilities can be found at the impressive Straiton Retail Park which contains a number of High Street outlets. There are first class recreational facilities in the vicinity, including a variety of bars and restaurants, in addition to a leisure centre with swimming pool and library. For the sports conscious and nature lover alike Penicuik has something for everyone from hiking, pony trekking and golfing - the Pentland country and wildlife park is also easily accessible and there is skiing at Hillend, Schooling is well represented from nursery to senior level, and the property falls within the catchment area for the much respected Beeslack High School. For the commuter there is easy access to the city by-pass and a frequent bus service operates throughout the town and to other areas.