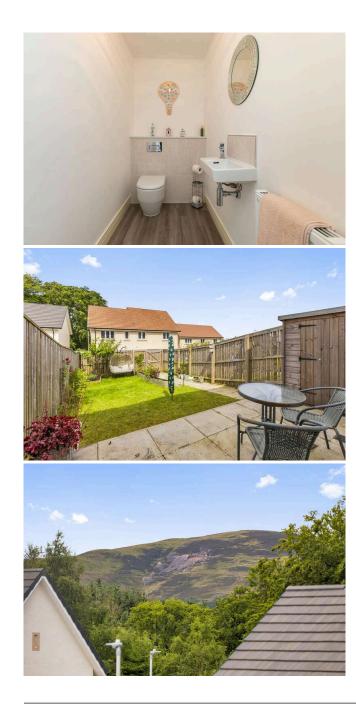

This property occupies a pleasant situation on a well-tended modern development and comes with a well maintained back garden and allocated parking, Internally the property is stylish, well planned and beautifully presented, with many pleasing features. Downstairs the property comprises an entrance vestibule, downstairs wc, spacious living room and open plan kitchen/dining room at the rear of the property with stunning views of the Pentlands and patio doors leading into the landscaped garden which has a patio, lawn and shed. The kitchen currently comprises a dishwasher, induction hob, oven, microwave, boiler cupboard and dining area.

Upstairs there are three bedrooms, all having built-in storage and one also benefitting from views of the Pentlands. Completing the accommodation is the bathroom with shower over the bath and a heated towel rail. Further benefits on offer include gas central heating, double glazing, an insulated attic, Nest heating system and two allocated parking spaces.