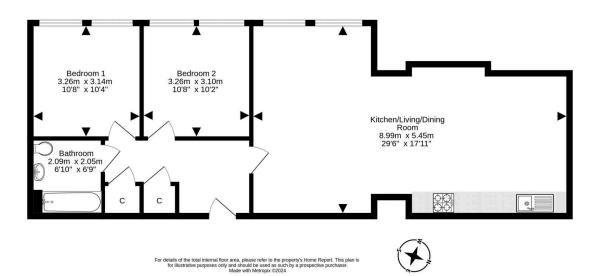

## CHESSER | EDINBURGH | EH11 3AW

Warner's are delighted to present this stunning two-bedroom apartment which comes with an allocated parking space, located within the modern Embankment West development, adjacent to the Water of Leith, in the popular Chesser area, west of Edinburgh city centre, close to modern amenities and excellent transport links to Napier and Heriot Watt Universities. This fantastic property is presented to the market in walk in condition and enjoys views over the communal garden and offers a spacious and light filled living space with a contemporary style interior with ample space provided within the generously sized open plan kitchen/living/dining room for both seating and dining furniture. The contemporary kitchen is well equipped with modern integrated appliances, and a range of fitted units provides plenty of storage. Both bedrooms are doubles, and the welcoming hallway has excellent storage. The modern bathroom with shower over bath completes the accommodation on offer. The property further benefits from double glazing, electric heating, wellkept communal grounds and communal halls, secure bike stores and a secure video entry system. This property will hold great appeal to first time buyers and buy to let investors. Early viewing is recommended!

- · Allocated Parking space monitored by parking eye.
- Modern Factored Development
- · Hallway with excellent storage
- Spacious open plan contemporary kitchen/living/dining room with ample room both relaxing and dining furniture
- Two double bedrooms
- Modern fully fitted bathroom with stylish three piece suite, mains shower over bath
- · Double glazing
- · Electric heating
- · Lift Access to all floors
- Secure video entry system
- Secure bike stores
- · Well-kept communal grounds
- Convenient for Napier and Heriot Watt University