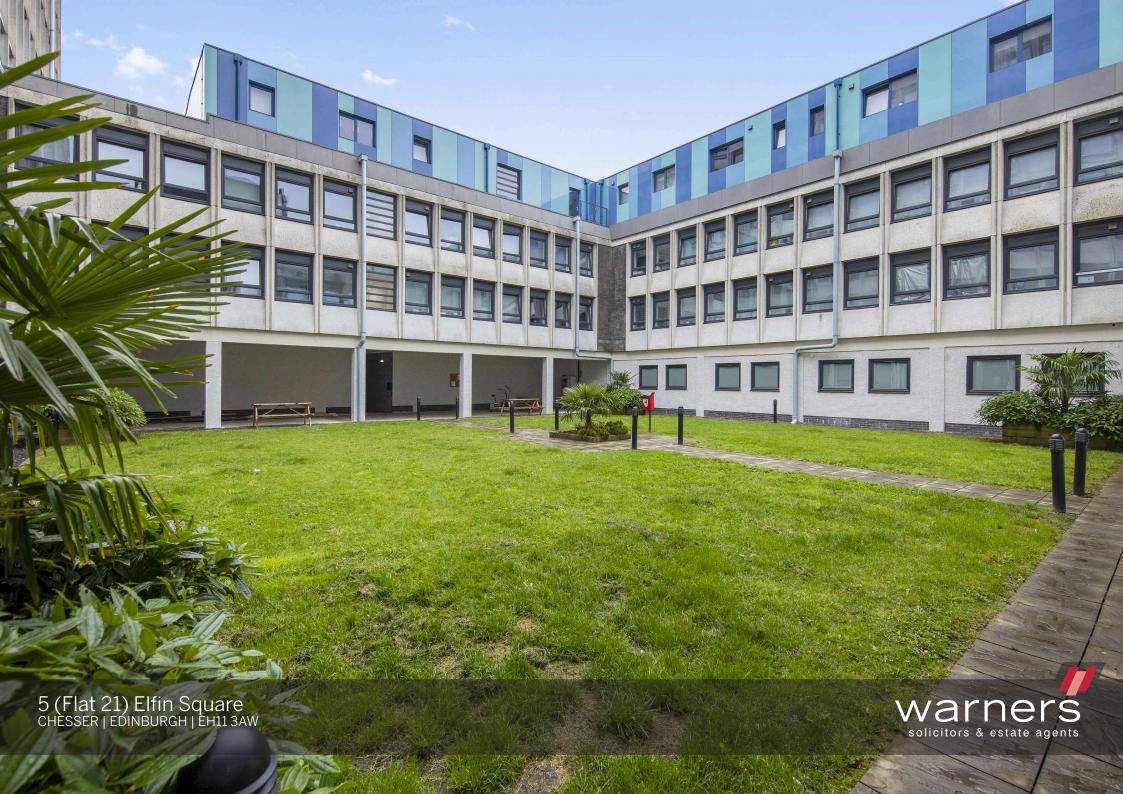

## 5 (Flat 21) Elfin Square

## CHESSER | EDINBURGH | EH11 3AW

Warner's are delighted to present this stunning two-bedroom apartment which comes with an allocated parking space, located within the modern Embankment West development, adjacent to the Water of Leith, in the popular Chesser area, west of Edinburgh city centre, close to modern amenities and excellent transport links to Napier and Heriot Watt Universities. This fantastic property is presented to the market in walk in condition and enjoys views over the communal garden and offers a spacious and light filled living space with a contemporary style interior with ample space provided within the generously sized open plan kitchen/living/dining room for both seating and dining furniture. The contemporary kitchen is well equipped with modern integrated appliances, and a range of fitted units provides plenty of storage. Both bedrooms are doubles, and the welcoming hallway has excellent storage. The modern bathroom with shower over bath completes the accommodation on offer. The property further benefits from double glazing, electric heating, wellkept communal grounds and communal halls, secure bike stores and a secure video entry system. This property will hold great appeal to first time buyers and buy to let investors. Early viewing is recommended!

- · Allocated Parking space monitored by parking eye.
- Modern Factored Development
- · Hallway with excellent storage
- Spacious open plan contemporary kitchen/living/dining room with ample room both relaxing and dining furniture
- Two double bedrooms
- Modern fully fitted bathroom with stylish three piece suite, mains shower over bath
- · Double glazing
- · Electric heating
- · Lift Access to all floors
- Secure video entry system
- Secure bike stores
- · Well-kept communal grounds
- Convenient for Napier and Heriot Watt University