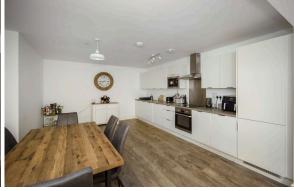

## CHESSER | EDINBURGH | EH11 3AW

Warner's are delighted to present this stunning two-bedroom apartment which comes with an allocated parking space, located within the modern Embankment West development, adjacent to the Water of Leith, in the popular Chesser area, west of Edinburgh city centre, close to modern amenities and excellent transport links to Napier and Heriot Watt Universities. This fantastic property is presented to the market in walk in condition and enjoys views over the communal garden and offers a spacious and light filled living space with a contemporary style interior with ample space provided within the generously sized open plan kitchen/living/dining room for both seating and dining furniture. The contemporary kitchen is well equipped with modern integrated appliances, and a range of fitted units provides plenty of storage. Both bedrooms are doubles, and the welcoming hallway has excellent storage. The modern bathroom with shower over bath completes the accommodation on offer. The property further benefits from double glazing, electric heating, wellkept communal grounds and communal halls, secure bike stores and a secure video entry system. This property will hold great appeal to first time buyers and buy to let investors. Early viewing is recommended!

Please note that this property is factored. Factor fees are understood to be approx  $\pounds 136 pm$ 

PRICE & VIEWING: Please refer to our website, www.warnersllp.com or call us on 0131 667 0232.

All integrated appliances will be included in the sale of the property, including dishwasher, washing machine and fridge freezer along with blinds in bedrooms. EPC: C