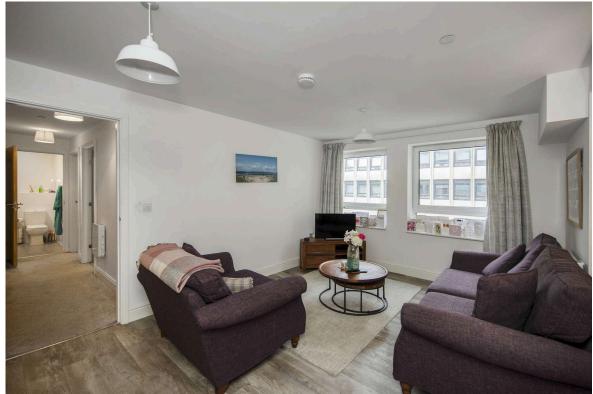

## CHESSER | EDINBURGH | EH11 3AW

Warner's are delighted to present this stunning two-bedroom apartment which comes with an allocated parking space, located within the modern Embankment West development, adjacent to the Water of Leith, in the popular Chesser area, west of Edinburgh city centre, close to modern amenities and excellent transport links to Napier and Heriot Watt Universities. This fantastic property is presented to the market in walk in condition and enjoys views over the communal garden and offers a spacious and light filled living space with a contemporary style interior with ample space provided within the generously sized open plan kitchen/living/dining room for both seating and dining furniture. The contemporary kitchen is well equipped with modern integrated appliances, and a range of fitted units provides plenty of storage. Both bedrooms are doubles, and the welcoming hallway has excellent storage. The modern bathroom with shower over bath completes the accommodation on offer. The property further benefits from double glazing, electric heating, wellkept communal grounds and communal halls, secure bike stores and a secure video entry system. This property will hold great appeal to first time buyers and buy to let investors. Early viewing is recommended!