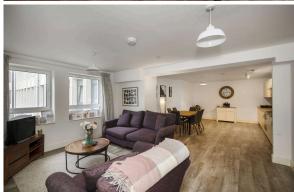

## CHESSER | EDINBURGH | EH11 3AW

Warner's are delighted to present this stunning two-bedroom apartment which comes with an allocated parking space, located within the modern Embankment West development, adjacent to the Water of Leith, in the popular Chesser area, west of Edinburgh city centre, close to modern amenities and excellent transport links to Napier and Heriot Watt Universities. This fantastic property is presented to the market in walk in condition and enjoys views over the communal garden and offers a spacious and light filled living space with a contemporary style interior with ample space provided within the generously sized open plan kitchen/living/dining room for both seating and dining furniture. The contemporary kitchen is well equipped with modern integrated appliances, and a range of fitted units provides plenty of storage. Both bedrooms are doubles, and the welcoming hallway has excellent storage. The modern bathroom with shower over bath completes the accommodation on offer. The property further benefits from double glazing, electric heating, wellkept communal grounds and communal halls, secure bike stores and a secure video entry system. This property will hold great appeal to first time buyers and buy to let investors. Early viewing is recommended!