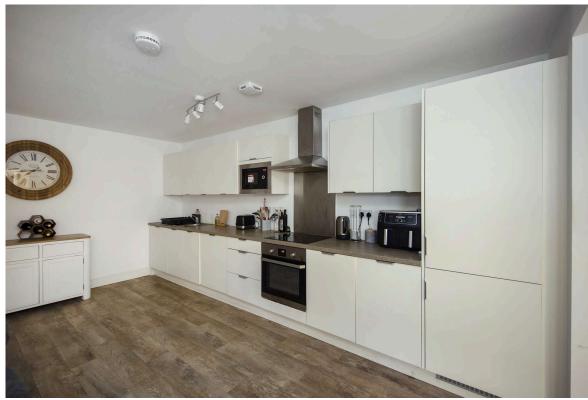

## CHESSER | EDINBURGH | EH11 3AW

Warner's are delighted to present this stunning two-bedroom apartment which comes with an allocated parking space, located within the modern Embankment West development, adjacent to the Water of Leith, in the popular Chesser area, west of Edinburgh city centre, close to modern amenities and excellent transport links to Napier and Heriot Watt Universities. This fantastic property is presented to the market in walk in condition and enjoys views over the communal garden and offers a spacious and light filled living space with a contemporary style interior with ample space provided within the generously sized open plan kitchen/living/dining room for both seating and dining furniture. The contemporary kitchen is well equipped with modern integrated appliances, and a range of fitted units provides plenty of storage. Both bedrooms are doubles, and the welcoming hallway has excellent storage. The modern bathroom with shower over bath completes the accommodation on offer. The property further benefits from double glazing, electric heating, wellkept communal grounds and communal halls, secure bike stores and a secure video entry system. This property will hold great appeal to first time buyers and buy to let investors. Early viewing is recommended!

- · Allocated Parking space monitored by parking eye.
- Modern Factored Development
- · Hallway with excellent storage
- Spacious open plan contemporary kitchen/living/dining room with ample room both relaxing and dining furniture
- Two double bedrooms
- Modern fully fitted bathroom with stylish three piece suite, mains shower over bath
- · Double glazing
- · Electric heating
- · Lift Access to all floors
- Secure video entry system
- Secure bike stores
- · Well-kept communal grounds
- Convenient for Napier and Heriot Watt University