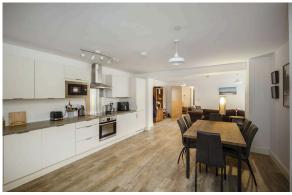

## CHESSER | EDINBURGH | EH11 3AW

Warner's are delighted to present this stunning two-bedroom apartment which comes with an allocated parking space, located within the modern Embankment West development, adjacent to the Water of Leith, in the popular Chesser area, west of Edinburgh city centre, close to modern amenities and excellent transport links to Napier and Heriot Watt Universities. This fantastic property is presented to the market in walk in condition and enjoys views over the communal garden and offers a spacious and light filled living space with a contemporary style interior with ample space provided within the generously sized open plan kitchen/living/dining room for both seating and dining furniture. The contemporary kitchen is well equipped with modern integrated appliances, and a range of fitted units provides plenty of storage. Both bedrooms are doubles, and the welcoming hallway has excellent storage. The modern bathroom with shower over bath completes the accommodation on offer. The property further benefits from double glazing, electric heating, wellkept communal grounds and communal halls, secure bike stores and a secure video entry system. This property will hold great appeal to first time buyers and buy to let investors. Early viewing is recommended!

- · Allocated Parking space monitored by parking eye.
- Modern Factored Development
- · Hallway with excellent storage
- Spacious open plan contemporary kitchen/living/dining room with ample room both relaxing and dining furniture
- Two double bedrooms
- Modern fully fitted bathroom with stylish three piece suite, mains shower over bath
- · Double glazing
- · Electric heating
- · Lift Access to all floors
- Secure video entry system
- Secure bike stores
- · Well-kept communal grounds
- Convenient for Napier and Heriot Watt University