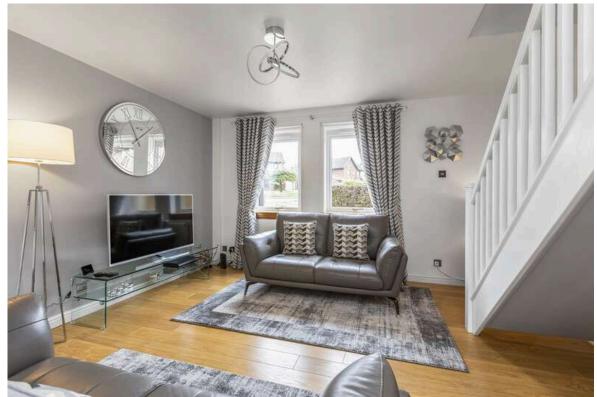

The accommodation comprises a welcoming entrance hallway, bright twin windowed lounge which flows through to the dining room, a contemporary kitchen with attractive units and following up the wide staircase the upper level enjoys two double bedrooms (one with built-in storage), a third single bedroom or ideal home office or nursery and the home is completed by an exquisite shower room. Externally the landscaped, expansive fully enclosed rear garden is laid to lawn with a decked area ideal for all fresco entertaining.

- Stunning end terraced house
- Set in a quiet cul-de-sac
- · Large garden grounds and an allocated parking space
- Welcoming hallway
- Bright lounge
- Contemporary kitchen
- Dining room
- Three bedrooms
- Luxury shower room