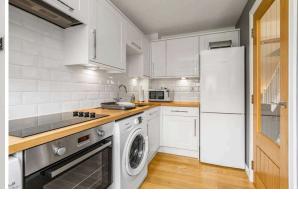

The accommodation comprises a welcoming entrance hallway, bright twin windowed lounge which flows through to the dining room, a contemporary kitchen with attractive units and following up the wide staircase the upper level enjoys two double bedrooms (one with built-in storage), a third single bedroom or ideal home office or nursery and the home is completed by an exquisite shower room. Externally the landscaped, expansive fully enclosed rear garden is laid to lawn with a decked area ideal for all fresco entertaining.

- Stunning end terraced house
- Set in a quiet cul-de-sac
- · Large garden grounds and an allocated parking space
- Welcoming hallway
- Bright lounge
- Contemporary kitchen
- Dining room
- Three bedrooms
- Luxury shower room

Extras included in this sale are curtains, blinds and fridge freezer. EPC rating C

For details of the total internal floor area, please refer to the property's Home Report. This plan is for illustrative purposes only and should be used as such by a prospective purchaser. Made with Metropix ©2024.