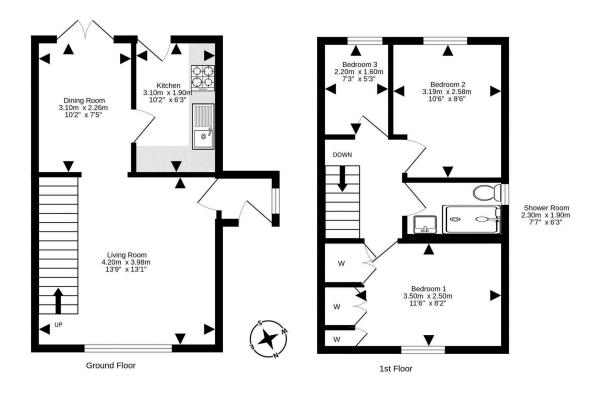

Extras included in this sale are curtains, blinds and fridge freezer. EPC rating C

For details of the total internal floor area, please refer to the property's Home Report. This plan is for illustrative purposes only and should be used as such by a prospective purchaser. Made with Metropix ©2024.