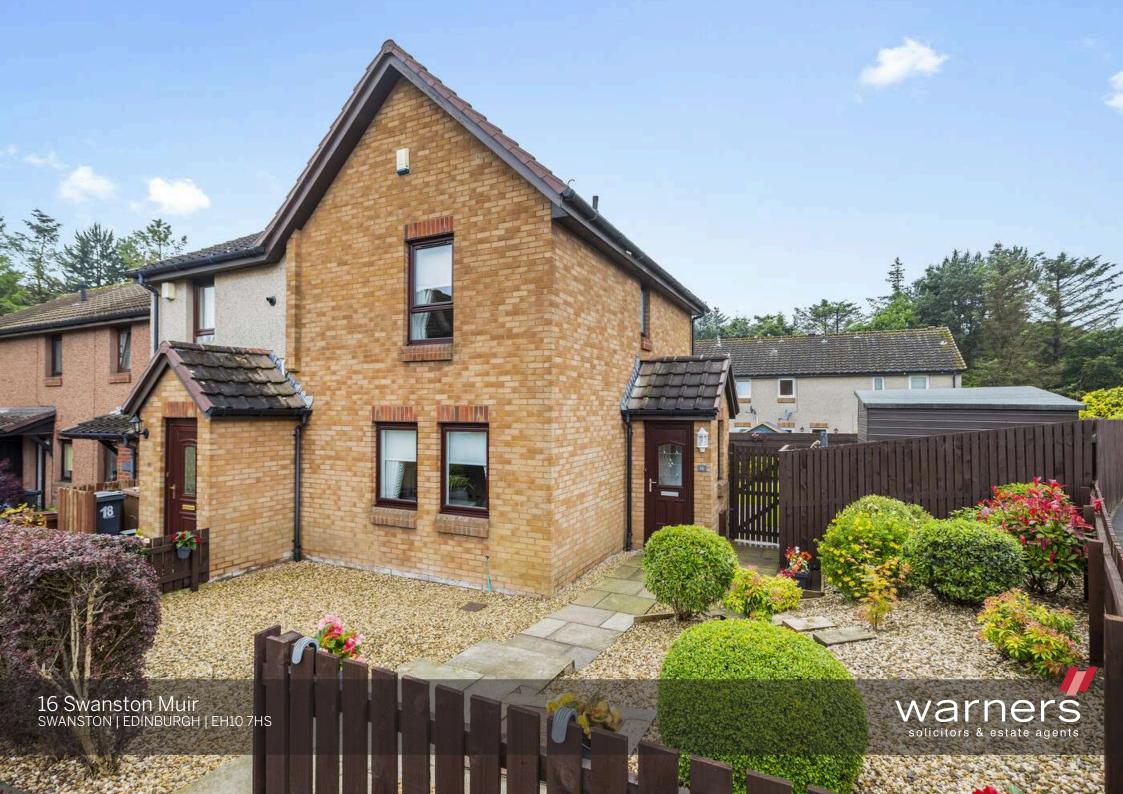

## 16 Swanston Muir

SWANSTON | EDINBURGH | EH10 7HS

Nestled in a quiet cul-de-sac moments from the Pentland Hills, quick transport links and excellent amenities is this immaculately presented end terrace house. Set in a generous corner plot the property boasts large garden grounds and an allocated parking space and is offered to the market in true move in condition.

The accommodation comprises a welcoming entrance hallway, bright twin windowed lounge which flows through to the dining room, a contemporary kitchen with attractive units and following up the wide staircase the upper level enjoys two double bedrooms (one with built-in storage), a third single bedroom or ideal home office or nursery and the home is completed by an exquisite shower room. Externally the landscaped, expansive fully enclosed rear garden is laid to lawn with a decked area ideal for all fresco entertaining.

- Stunning end terraced house
- Set in a quiet cul-de-sac
- · Large garden grounds and an allocated parking space
- Welcoming hallway
- Bright lounge
- Contemporary kitchen
- Dining room
- Three bedrooms
- Luxury shower room