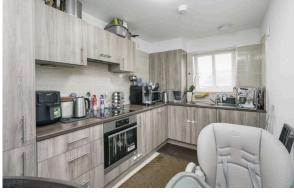

## 3 St. Aidens Terrace

CRAIGMILLAR | EDINBURGH | EH16 4ZN

Immaculately presented two bedroom upper villa, enjoying its own main door access and benefiting from a well presented private garden and patio to the rear. The property is in excellent condition and provides a lovely home within a popular residential area. The property comprises two double bedrooms one with ensuite shower room and heated towel rail, an elegant bathroom with double waterfall shower over the bath and also includes a heated towel rail, Kitchen/living room with dining area and modern fitted Kitchen with oven, induction hob and fan, fridge/ freezer, dishwasher and also homes the boiler. The property also benefits from ample on street parking in a quiet area and a private garden with patio and shed.