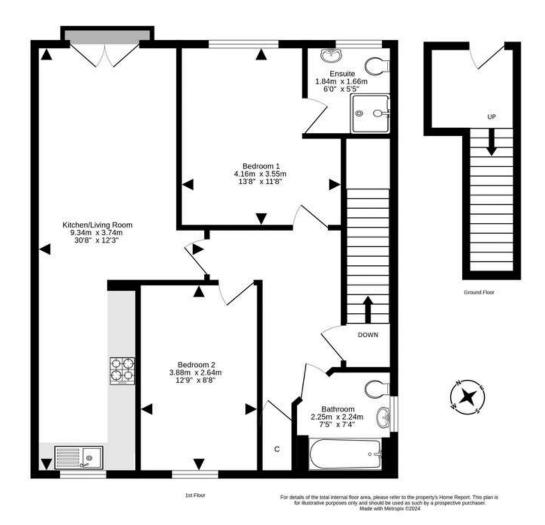

## 3 St. Aidens Terrace

CRAIGMILLAR | EDINBURGH | EH16 4ZN

Immaculately presented two bedroom upper villa, enjoying its own main door access and benefiting from a well presented private garden and patio to the rear. The property is in excellent condition and provides a lovely home within a popular residential area. The property comprises two double bedrooms one with ensuite shower room and heated towel rail, an elegant bathroom with double waterfall shower over the bath and also includes a heated towel rail, Kitchen/living room with dining area and modern fitted Kitchen with oven, induction hob and fan, fridge/ freezer, dishwasher and also homes the boiler. The property also benefits from ample on street parking in a quiet area and a private garden with patio and shed.

- Entrance hall
- Kitchen/living room with modern fitted kitchen
- Two double bedrooms, one with ensuite shower room
- Family bathroom
- Ample storage
- · Gas central heating and Double glazing
- Private garden and patio to rear
- On street parking