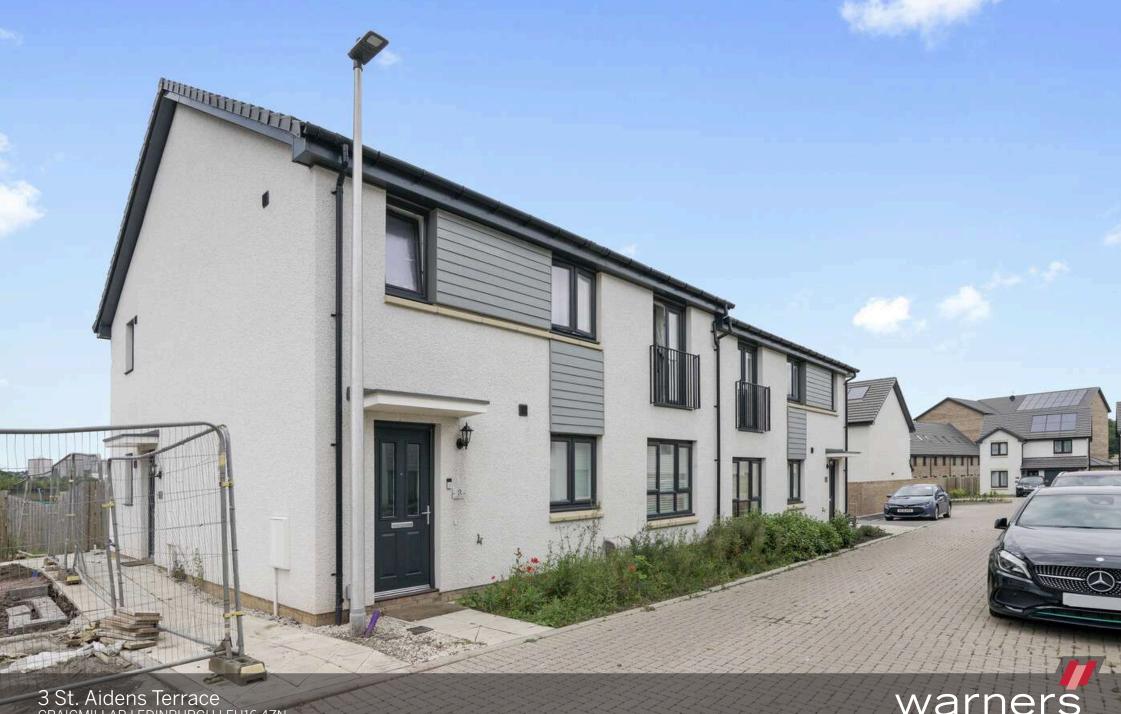

## 3 St. Aidens Terrace

CRAIGMILLAR | EDINBURGH | EH16 4ZN

Immaculately presented two bedroom upper villa, enjoying its own main door access and benefiting from a well presented private garden and patio to the rear. The property is in excellent condition and provides a lovely home within a popular residential area. The property comprises two double bedrooms one with ensuite shower room and heated towel rail, an elegant bathroom with double waterfall shower over the bath and also includes a heated towel rail, Kitchen/living room with dining area and modern fitted Kitchen with oven, induction hob and fan, fridge/ freezer, dishwasher and also homes the boiler. The property also benefits from ample on street parking in a quiet area and a private garden with patio and shed.