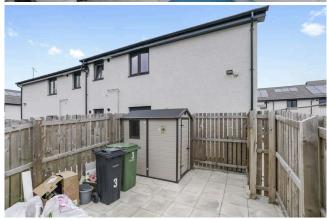

## 3 St. Aidens Terrace

CRAIGMILLAR | EDINBURGH | EH16 4ZN

Immaculately presented two bedroom upper villa, enjoying its own main door access and benefiting from a well presented private garden and patio to the rear. The property is in excellent condition and provides a lovely home within a popular residential area. The property comprises two double bedrooms one with ensuite shower room and heated towel rail, an elegant bathroom with double waterfall shower over the bath and also includes a heated towel rail, Kitchen/living room with dining area and modern fitted Kitchen with oven, induction hob and fan, fridge/ freezer, dishwasher and also homes the boiler. The property also benefits from ample on street parking in a quiet area and a private garden with patio and shed.

- Entrance hall
- Kitchen/living room with modern fitted kitchen
- Two double bedrooms, one with ensuite shower room
- Family bathroom
- Ample storage
- · Gas central heating and Double glazing
- Private garden and patio to rear
- On street parking