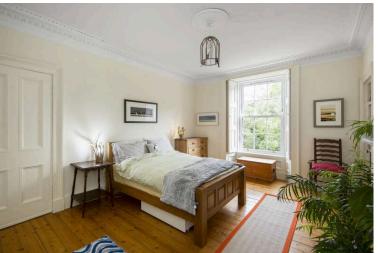

The accommodation comprises a welcoming entrance hallway with two ample sized storage cupboards, bright lounge with detailed cornicing, feature fireplace and useful box room off - perfect for working or studying from home, a contemporary kitchen with attractive units, two wellproportioned double bedrooms (both with charming fireplaces and one with a walk-in wardrobe) and the flat is completed by a stylish and recently renovated shower room.

- Traditional second floor apartment
- Heart of Tollcross location close to the Meadows
- Opulent period features with fine cornicing and fireplaces
- Welcoming hallway with ample storage cupboards
- Bright lounge with windowed box room off
- Contemporary dining kitchen
- Two double bedrooms
- Stylish shower room