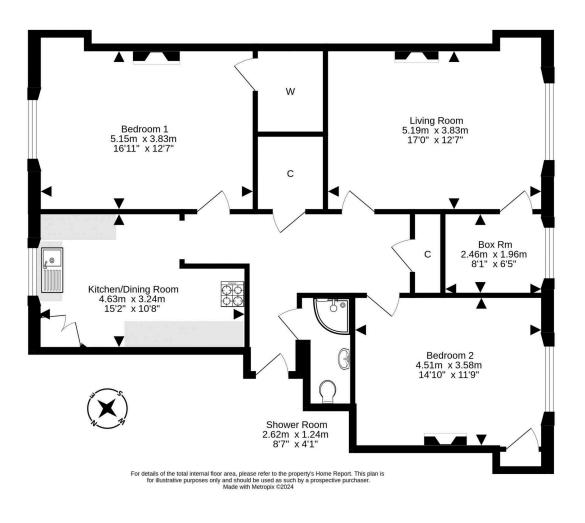

The accommodation comprises a welcoming entrance hallway with two ample sized storage cupboards, bright lounge with detailed cornicing, feature fireplace and useful box room off - perfect for working or studying from home, a contemporary kitchen with attractive units, two wellproportioned double bedrooms (both with charming fireplaces and one with a walk-in wardrobe) and the flat is completed by a stylish and recently renovated shower room.