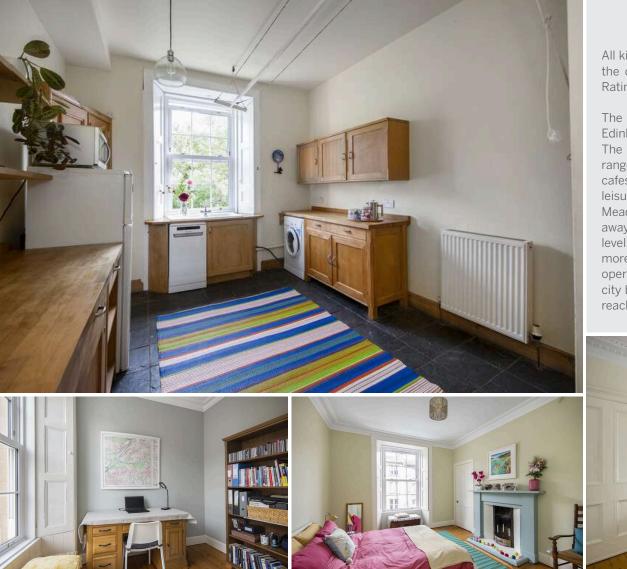

The accommodation comprises a welcoming entrance hallway with two ample sized storage cupboards, bright lounge with detailed cornicing, feature fireplace and useful box room off - perfect for working or studying from home, a contemporary kitchen with attractive units, two wellproportioned double bedrooms (both with charming fireplaces and one with a walk-in wardrobe) and the flat is completed by a stylish and recently renovated shower room.

- Traditional second floor apartment
- Heart of Tollcross location close to the Meadows
- Opulent period features with fine cornicing and fireplaces
- Welcoming hallway with ample storage cupboards
- Bright lounge with windowed box room off
- Contemporary dining kitchen
- Two double bedrooms
- Stylish shower room

PRICE & VIEWING: Please refer to our website, www.warnersllp.com or call us on 0131 667 0232.

All kitchen appliances will be included in the sale . Please note the current light fittings will be removed and replaced. EPC Rating C.