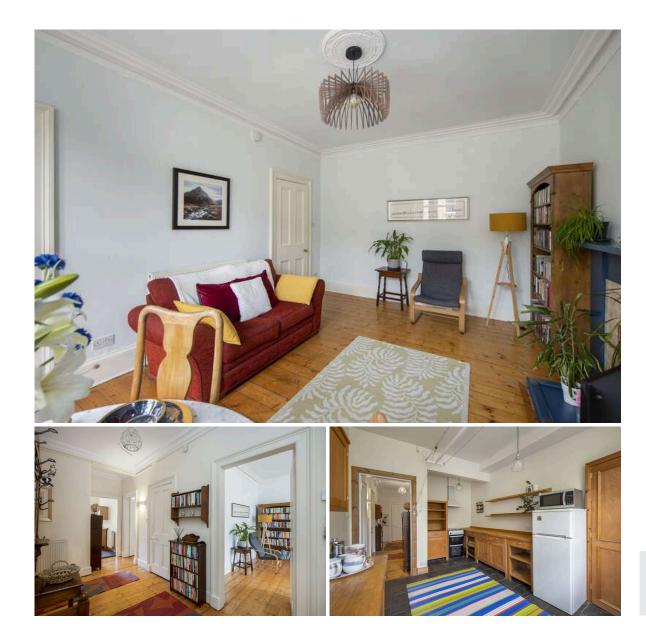

## 16 (2F1) Brougham Street TOLLCROSS | EDINBURGH | EH3 9JH

Set in the heart of Tollcross, moments from the Meadows, excellent restaurants, bars and cafes and conveniently close to a myriad of university buildings and the main financial centres is this immaculately presented second floor apartment. Boasting opulent period features, new double glazing, gas central heating and a well-kept communal garden this property would make an ideal buy in a well-connected location.

The accommodation comprises a welcoming entrance hallway with two ample sized storage cupboards, bright lounge with detailed cornicing, feature fireplace and useful box room off - perfect for working or studying from home, a contemporary kitchen with attractive units, two wellproportioned double bedrooms (both with charming fireplaces and one with a walk-in wardrobe) and the flat is completed by a stylish and recently renovated shower room.

- Traditional second floor apartment
- Heart of Tollcross location close to the Meadows
- Opulent period features with fine cornicing and fireplaces
- Welcoming hallway with ample storage cupboards
- Bright lounge with windowed box room off
- Contemporary dining kitchen
- Two double bedrooms
- Stylish shower room