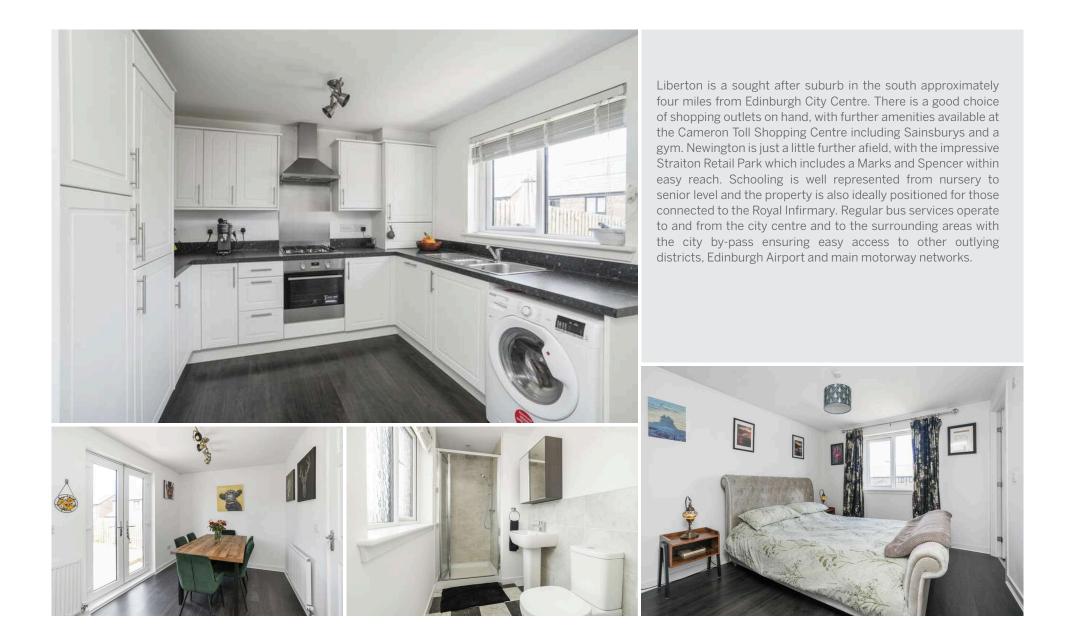

On the ground floor, you will find an inviting entrance hallway, a generous frontfacing living room, and an upgraded kitchen/dining room with French doors leading to the garden. There is also a convenient WC. The upper floor houses the principal bedroom with fitted wardrobes and an en-suite shower room, two additional double bedrooms, and a partially tiled family bathroom with a traditional three-piece suite. Additional features include gas central heating and double glazing.

The exterior boasts a fully enclosed, private rear garden with a lawn and patio area, offering an ideal setting for hosting or allowing kids and pets to play safely. The private front garden, also laid to lawn, benefits from a driveway and an integral garage.