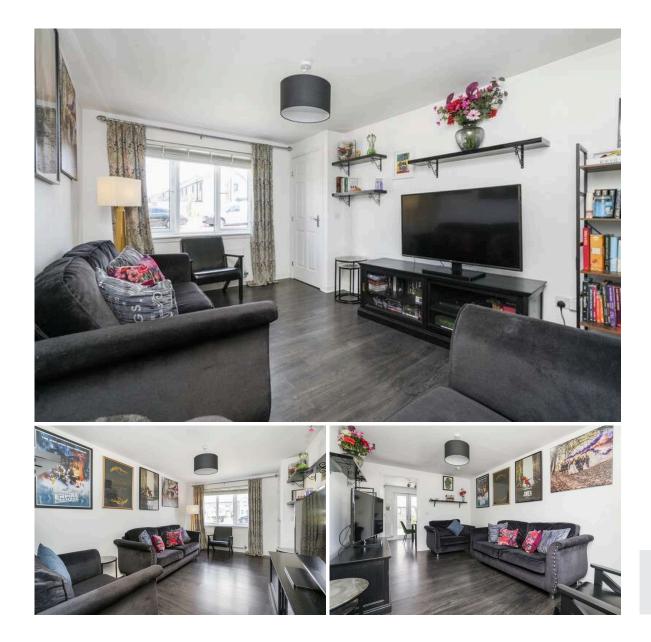

On the ground floor, you will find an inviting entrance hallway, a generous frontfacing living room, and an upgraded kitchen/dining room with French doors leading to the garden. There is also a convenient WC. The upper floor houses the principal bedroom with fitted wardrobes and an en-suite shower room, two additional double bedrooms, and a partially tiled family bathroom with a traditional three-piece suite. Additional features include gas central heating and double glazing.

- Prime Location: Modern development near amenities and transport links.
- High-End Finish: Quality finish throughout with spacious, well-planned layout.
- Ground Floor Appeal: Inviting hallway, large living room, upgraded kitchen/ dining with garden access.
- Spacious Bedrooms: Principal bedroom with en-suite, two double bedrooms, modern family bathroom.
- Lovely Garden: Enclosed rear garden with lawn and patio, perfect for hosting and play.
- Parking & Storage: Private front garden, driveway, and integral garage.