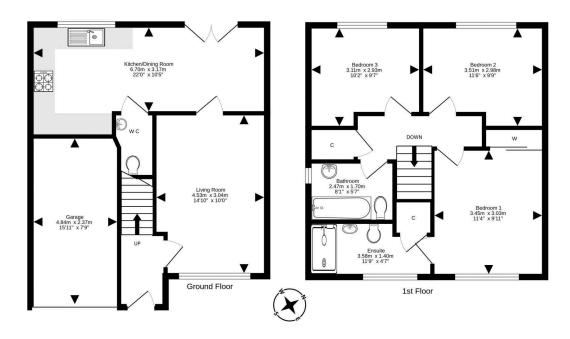

On the ground floor, you will find an inviting entrance hallway, a generous frontfacing living room, and an upgraded kitchen/dining room with French doors leading to the garden. There is also a convenient WC. The upper floor houses the principal bedroom with fitted wardrobes and an en-suite shower room, two additional double bedrooms, and a partially tiled family bathroom with a traditional three-piece suite. Additional features include gas central heating and double glazing.

Included in the sale will be the blinds, light fittings, integrated appliances and shelving.

EPC Rating B.

PRICE & VIEWING: Please refer to our website, www.warnersllp.com or call us on 0131 667 0232.

For details of the total internal floor area, please refer to the property's Home Report. This plan is for illustrative purposes only and should be used as such by a prospective purchaser. Made with Metropix '82024'