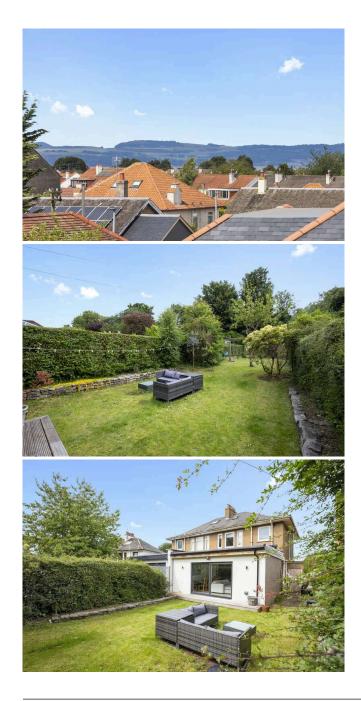

Upstairs houses three well proportioned bedrooms, one benefitting from sea views and completing the accommodation is the family bathroom with shower over the bath. The property also benefits from an attic, large front driveway, garage and also has front and rear gardens. Early viewing is highly recommended!