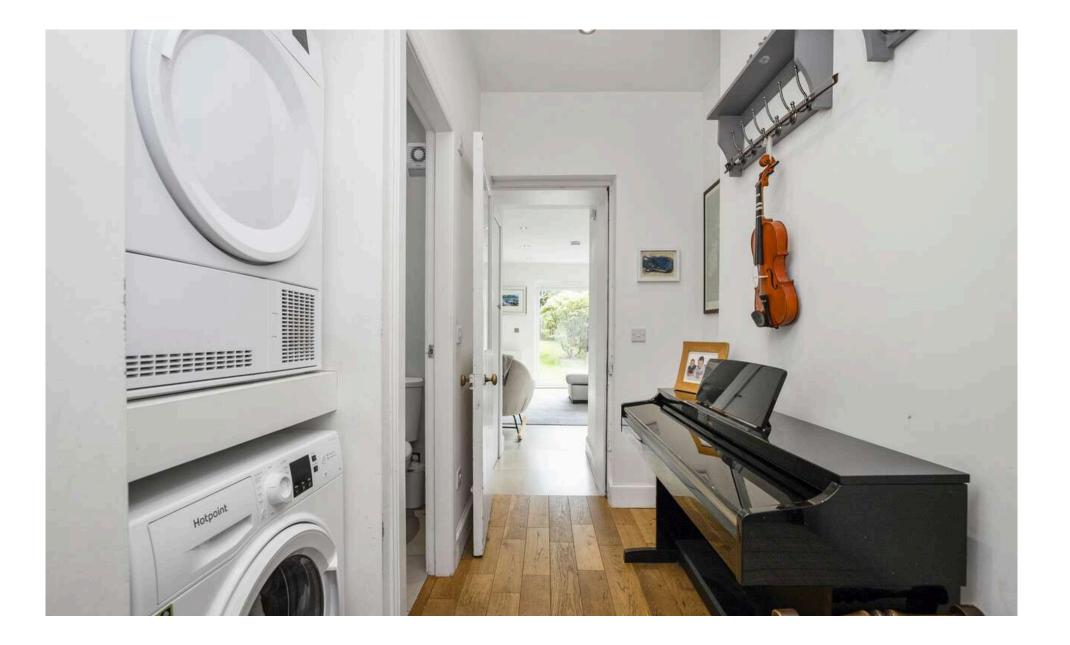

The open plan living room is bright and spacious and features sliding patio doors into the rear garden and an attractive cupola that fills the room with natural light. Adjoining the living room the well equipped kitchen currently comprises gas hob, double oven and fan, fridge/freezer, dishwasher, breakfast bar and there is a utility area with tumble dryer, washing machine and downstairs wc. There is also a further reception room with press and attractive bay window that could also be used as a bedroom.