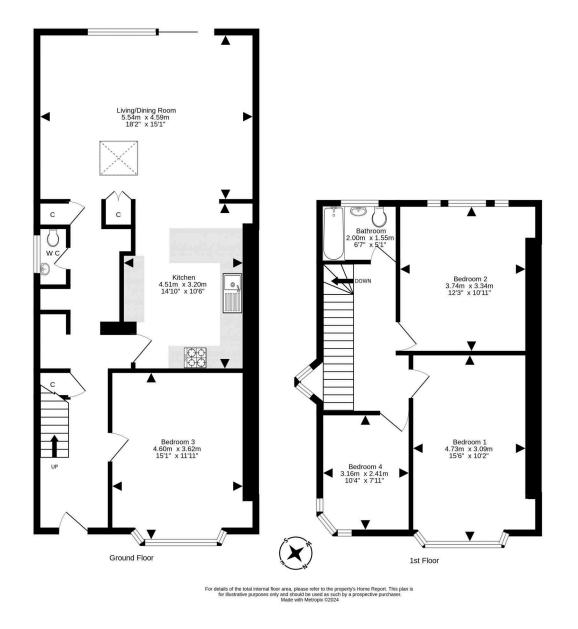

The open plan living room is bright and spacious and features sliding patio doors into the rear garden and an attractive cupola that fills the room with natural light. Adjoining the living room the well equipped kitchen currently comprises gas hob, double oven and fan, fridge/freezer, dishwasher, breakfast bar and there is a utility area with tumble dryer, washing machine and downstairs wc. There is also a further reception room with press and attractive bay window that could also be used as a bedroom.

Upstairs houses three well proportioned bedrooms, one benefitting from sea views and completing the accommodation is the family bathroom with shower over the bath. The property also benefits from an attic, large front driveway, garage and also has front and rear gardens. Early viewing is highly recommended!