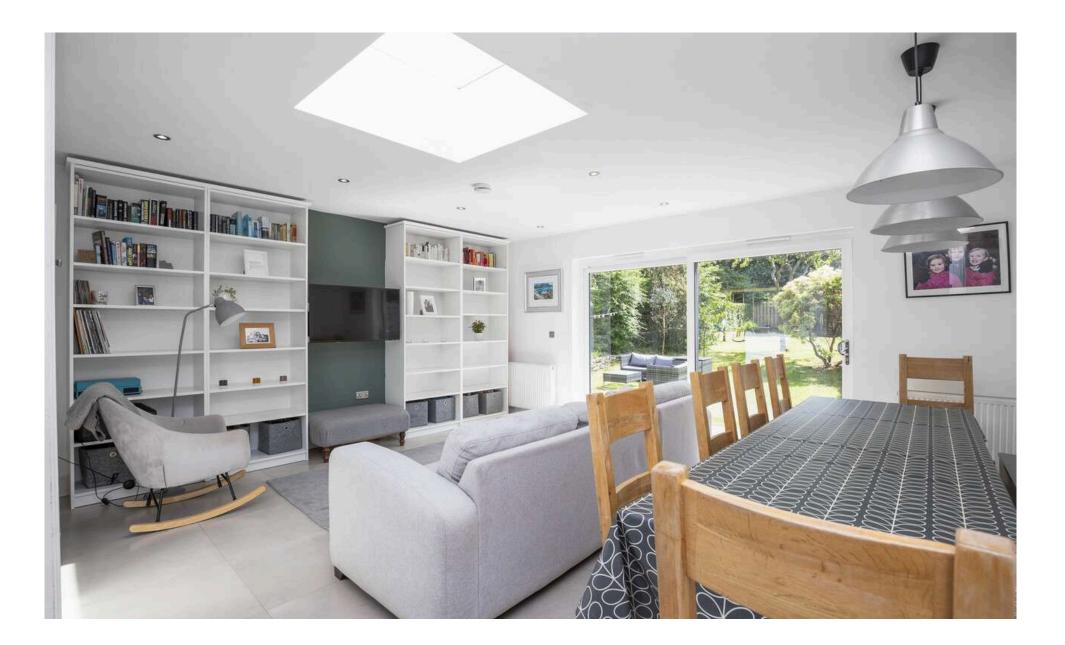

The open plan living room is bright and spacious and features sliding patio doors into the rear garden and an attractive cupola that fills the room with natural light. Adjoining the living room the well equipped kitchen currently comprises gas hob, double oven and fan, fridge/freezer, dishwasher, breakfast bar and there is a utility area with tumble dryer, washing machine and downstairs wc. There is also a further reception room with press and attractive bay window that could also be used as a bedroom.