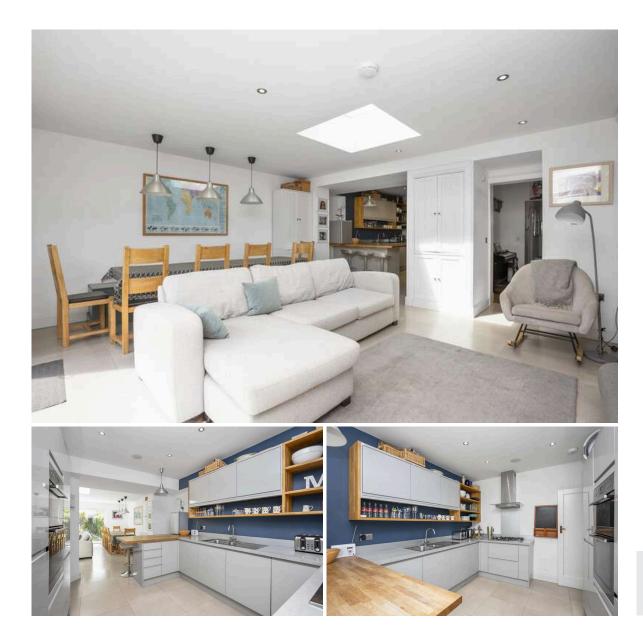

The open plan living room is bright and spacious and features sliding patio doors into the rear garden and an attractive cupola that fills the room with natural light. Adjoining the living room the well equipped kitchen currently comprises gas hob, double oven and fan, fridge/freezer, dishwasher, breakfast bar and there is a utility area with tumble dryer, washing machine and downstairs wc. There is also a further reception room with press and attractive bay window that could also be used as a bedroom.