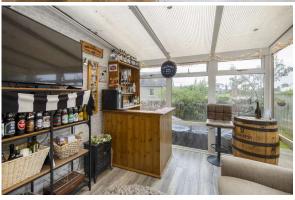

The property boasts bright, modern and spacious accommodation over two floors making this an ideal purchase for a small family or couple looking for more space.

The semi open plan dual aspect living/dining room has ample room for both dining and relaxing furniture and comes with a feature and double glazed doors flow seamlessly into a sunny rear conservatory that gives direct access to the rear garden. The contemporary well equipped kitchen comes with a good mix of wall and base units featuring under cabinet lighting, a glazed patio door allows access to the rear garden. Upstairs houses three good sized bedrooms (one benefit from integrated storage) and a recently fitted modern family bathroom with stylish three piece suite, shower over bath complete the accommodation on offer. Externally the property boasts front and rear gardens, an adjacent driveway leads to a single garage with light and power, offering additional storage and parking options. The rear is mainly laid to lawn with a good sized patio area, making ideal for al fresco dining and outdoor entertaining. Early viewing is recommended!