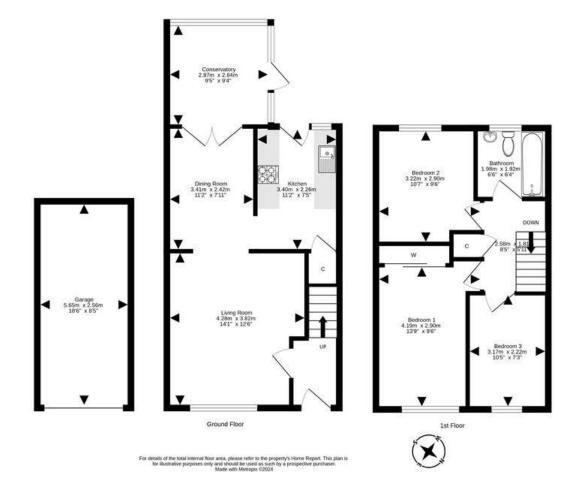

The property boasts bright, modern and spacious accommodation over two floors making this an ideal purchase for a small family or couple looking for more space.

The semi open plan dual aspect living/dining room has ample room for both dining and relaxing furniture and comes with a feature and double glazed doors flow seamlessly into a sunny rear conservatory that gives direct access to the rear garden. The contemporary well equipped kitchen comes with a good mix of wall and base units featuring under cabinet lighting, a glazed patio door allows access to the rear garden. Upstairs houses three good sized bedrooms (one benefit from integrated storage) and a recently fitted modern family bathroom with stylish three piece suite, shower over bath complete the accommodation on offer. Externally the property boasts front and rear gardens, an adjacent driveway leads to a single garage with light and power, offering additional storage and parking options. The rear is mainly laid to lawn with a good sized patio area, making ideal for al fresco dining and outdoor entertaining. Early viewing is recommended!

- Charming three bedroom terraced villa with driveway and garage in quiet, modern cul-de-sac
- · Dual aspect semi open plan living/dining room leading to the
- Sunny conservatory
- Well-equipped contemporary kitchen with a good mix of wall and base cabinetry and pantry cupboard.
- Three good sized bedrooms (two benefit from integrated storage)
- Recently fitted modern family bathroom with three piece suite, shower over bath
- · Gas central and double glazing
- Front & rear gardens
- Private driveway leading to
- Single garage
- · Additional residents parking