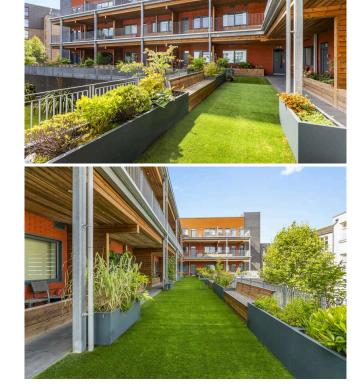

## 73/3 Logie Green Road CANONMILLS | EDINBURGH | EH7 4HF

Set in a luxury modern building in the heart of Canonmills, moments from excellent amenities, quick transport links and the vast open green spaces of Inverteith Park and Water of Leith walkway is this immaculately presented and extremely spacious first floor apartment. Boasting secure parking, lift access and a manicured communal roof garden this property would make an ideal home conveniently close to the city centre.