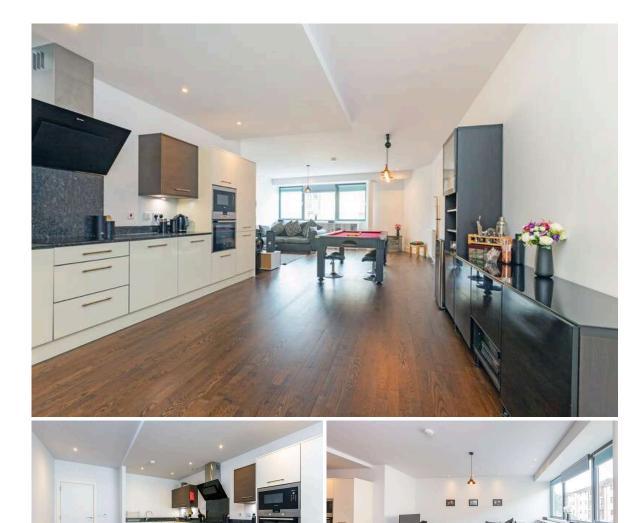

## 73/3 Logie Green Road CANONMILLS | EDINBURGH | EH7 4HF

Set in a luxury modern building in the heart of Canonmills, moments from excellent amenities, quick transport links and the vast open green spaces of Inverteith Park and Water of Leith walkway is this immaculately presented and extremely spacious first floor apartment. Boasting secure parking, lift access and a manicured communal roof garden this property would make an ideal home conveniently close to the city centre.

The accommodation comprises a welcoming entrance hallway with ample sized storage cupboards, stunning open plan lounge/kitchen with generous dining space and luxury kitchen units. Master bedroom with built-in wardrobes and elegant en-suite bathroom with shower over bath, a second well-proportioned double bedroom with double built-in wardrobe, a useful and substantially sized box room and the flat is completed by an exquisite shower room.

- Modern, executive first floor apartment
- Secure parking and communal roof garden
- Lift access
- Welcoming hallway
- Bright open plan lounge/kitchen
- Two spacious double bedrooms
- Two bathrooms
- Large box room