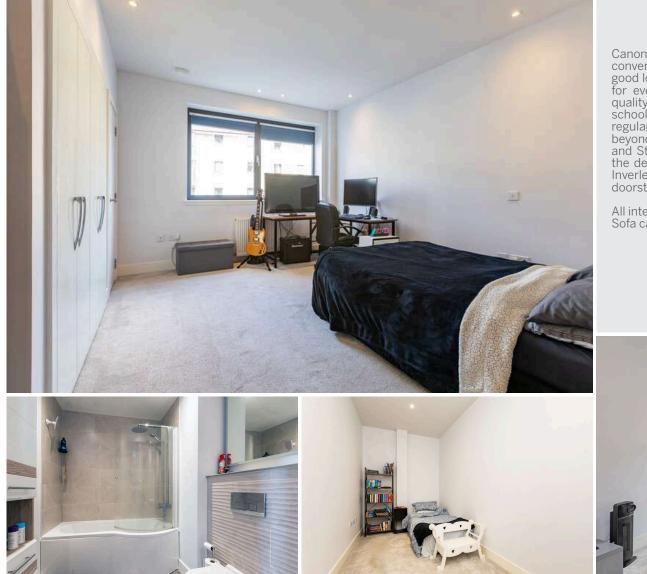

The accommodation comprises a welcoming entrance hallway with ample sized storage cupboards, stunning open plan lounge/kitchen with generous dining space and luxury kitchen units. Master bedroom with built-in wardrobes and elegant en-suite bathroom with shower over bath, a second well-proportioned double bedroom with double built-in wardrobe, a useful and substantially sized box room and the flat is completed by an exquisite shower room.

- Modern, executive first floor apartment
- Secure parking and communal roof garden
- Lift access
- Welcoming hallway
- Bright open plan lounge/kitchen
- Two spacious double bedrooms
- Two bathrooms
- Large box room