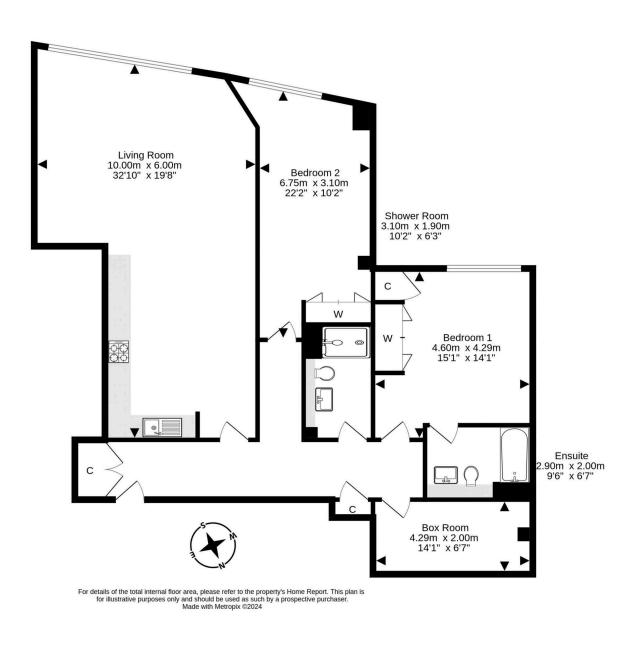

The accommodation comprises a welcoming entrance hallway with ample sized storage cupboards, stunning open plan lounge/kitchen with generous dining space and luxury kitchen units. Master bedroom with built-in wardrobes and elegant en-suite bathroom with shower over bath, a second well-proportioned double bedroom with double built-in wardrobe, a useful and substantially sized box room and the flat is completed by an exquisite shower room.

- Modern, executive first floor apartment
- Secure parking and communal roof garden
- Lift access
- Welcoming hallway
- Bright open plan lounge/kitchen
- Two spacious double bedrooms
- Two bathrooms
- Large box room