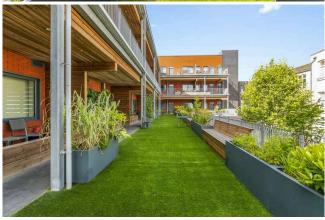

## 73/3 Logie Green Road CANONMILLS | EDINBURGH | EH7 4HF

Set in a luxury modern building in the heart of Canonmills, moments from excellent amenities, quick transport links and the vast open green spaces of Inverleith Park and Water of Leith walkway is this immaculately presented and extremely spacious first floor apartment. Boasting secure parking, lift access and a manicured communal roof garden this property would make an ideal home conveniently close to the city centre.

- Modern, executive first floor apartment
- Secure parking and communal roof garden
- Lift access
- Welcoming hallway
- Bright open plan lounge/kitchen
- Two spacious double bedrooms
- Two bathrooms
- · Large box room