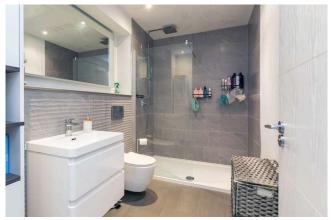

The accommodation comprises a welcoming entrance hallway with ample sized storage cupboards, stunning open plan lounge/kitchen with generous dining space and luxury kitchen units. Master bedroom with built-in wardrobes and elegant en-suite bathroom with shower over bath, a second well-proportioned double bedroom with double built-in wardrobe, a useful and substantially sized box room and the flat is completed by an exquisite shower room.

- Modern, executive first floor apartment
- Secure parking and communal roof garden
- Lift access
- Welcoming hallway
- Bright open plan lounge/kitchen
- Two spacious double bedrooms
- Two bathrooms
- · Large box room