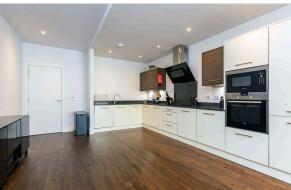

The accommodation comprises a welcoming entrance hallway with ample sized storage cupboards, stunning open plan lounge/kitchen with generous dining space and luxury kitchen units. Master bedroom with built-in wardrobes and elegant en-suite bathroom with shower over bath, a second well-proportioned double bedroom with double built-in wardrobe, a useful and substantially sized box room and the flat is completed by an exquisite shower room.

- Modern, executive first floor apartment
- Secure parking and communal roof garden
- Lift access
- Welcoming hallway
- Bright open plan lounge/kitchen
- Two spacious double bedrooms
- Two bathrooms
- · Large box room