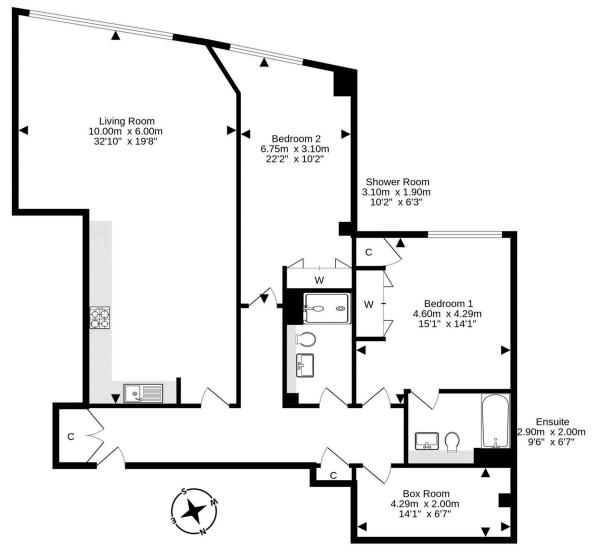

The accommodation comprises a welcoming entrance hallway with ample sized storage cupboards, stunning open plan lounge/kitchen with generous dining space and luxury kitchen units. Master bedroom with built-in wardrobes and elegant en-suite bathroom with shower over bath, a second well-proportioned double bedroom with double built-in wardrobe, a useful and substantially sized box room and the flat is completed by an exquisite shower room.

All integrated appliances and blinds can be available in the sale. Sofa can be available by separate negotiation.

For details of the total internal floor area, please refer to the property's Home Report. This plan is for illustrative purposes only and should be used as such by a prospective purchaser.