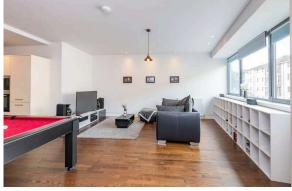

The accommodation comprises a welcoming entrance hallway with ample sized storage cupboards, stunning open plan lounge/kitchen with generous dining space and luxury kitchen units. Master bedroom with built-in wardrobes and elegant en-suite bathroom with shower over bath, a second well-proportioned double bedroom with double built-in wardrobe, a useful and substantially sized box room and the flat is completed by an exquisite shower room.

- Modern, executive first floor apartment
- Secure parking and communal roof garden
- Lift access
- Welcoming hallway
- Bright open plan lounge/kitchen
- Two spacious double bedrooms
- Two bathrooms
- · Large box room