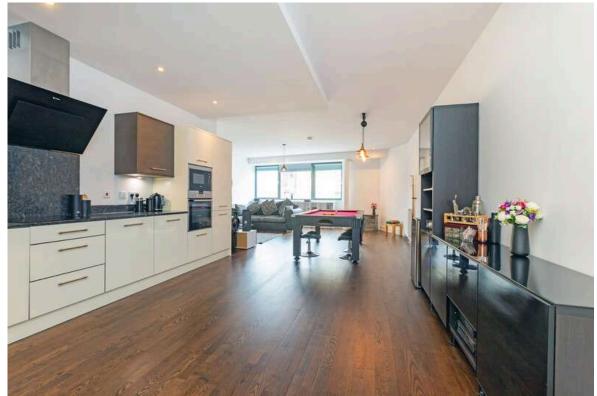

The accommodation comprises a welcoming entrance hallway with ample sized storage cupboards, stunning open plan lounge/kitchen with generous dining space and luxury kitchen units. Master bedroom with built-in wardrobes and elegant en-suite bathroom with shower over bath, a second well-proportioned double bedroom with double built-in wardrobe, a useful and substantially sized box room and the flat is completed by an exquisite shower room.

- Modern, executive first floor apartment
- Secure parking and communal roof garden
- Lift access
- Welcoming hallway
- Bright open plan lounge/kitchen
- Two spacious double bedrooms
- Two bathrooms
- · Large box room