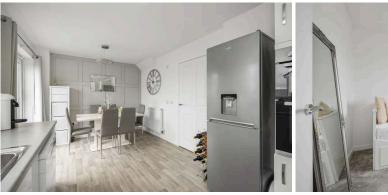

At ground level there is a welcoming entrance hall, a bright lounge leading to an internal hallway with handy WC and good sized storage cupboard. To the rear lies the contemporary dining kitchen with stylish units, modern integrated appliances and French doors to the private south west facing rear garden. The upper level boasts generously sized master bedroom with built in wardrobe and elegant en-suite shower room, two further well-proportioned bedrooms and the home is completed by an exquisite main bathroom with shower over bath.