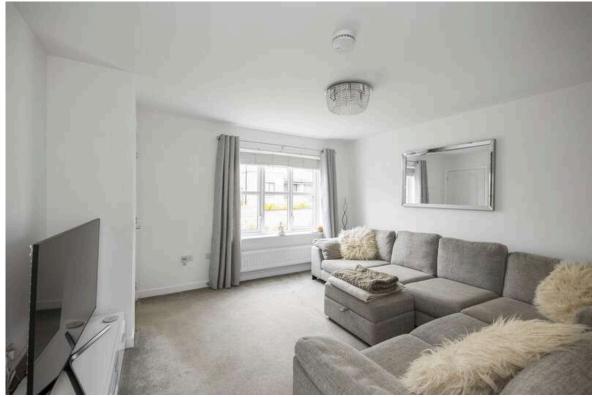

At ground level there is a welcoming entrance hall, a bright lounge leading to an internal hallway with handy WC and good sized storage cupboard. To the rear lies the contemporary dining kitchen with stylish units, modern integrated appliances and French doors to the private south west facing rear garden. The upper level boasts generously sized master bedroom with built in wardrobe and elegant en-suite shower room, two further well-proportioned bedrooms and the home is completed by an exquisite main bathroom with shower over bath.