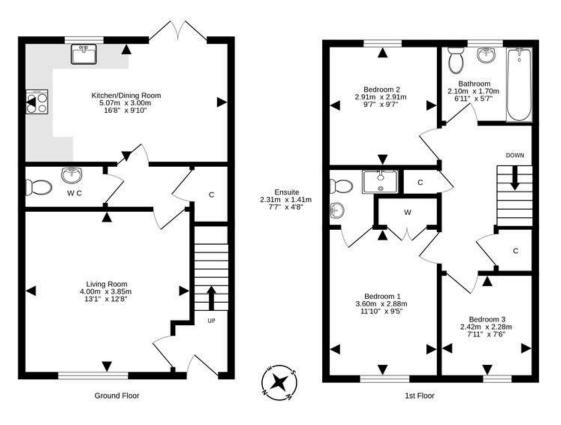

For details of the total internal floor area, please refer to the property's Home Report. This plan is for illustrative purposes only and should be used as such by a prospective purchaser. Made with Metopox (5205).