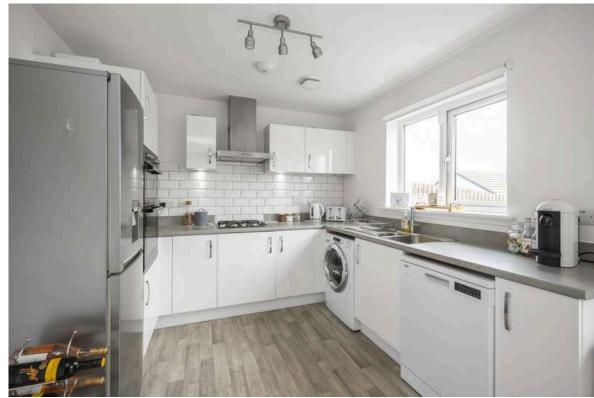

At ground level there is a welcoming entrance hall, a bright lounge leading to an internal hallway with handy WC and good sized storage cupboard. To the rear lies the contemporary dining kitchen with stylish units, modern integrated appliances and French doors to the private south west facing rear garden. The upper level boasts generously sized master bedroom with built in wardrobe and elegant en-suite shower room, two further well-proportioned bedrooms and the home is completed by an exquisite main bathroom with shower over bath.

PRICE & VIEWING: Please refer to our website, www.warnersllp.com or call us on 0131 667 0232.

All integrated appliances, including free standing fridge freezer, washing machine and dishwasher will be included in the sale of the property along with all blinds. EPC: C