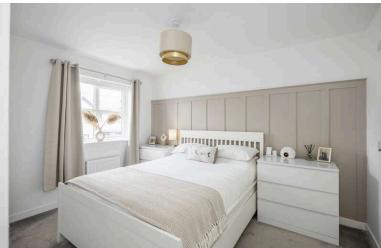

At ground level there is a welcoming entrance hall, a bright lounge leading to an internal hallway with handy WC and good sized storage cupboard. To the rear lies the contemporary dining kitchen with stylish units, modern integrated appliances and French doors to the private south west facing rear garden. The upper level boasts generously sized master bedroom with built in wardrobe and elegant en-suite shower room, two further well-proportioned bedrooms and the home is completed by an exquisite main bathroom with shower over bath.

- Modern semi-detached house
- South west facing landscaped private garden with patio area and shed.
- · Private driveway to rear
- Welcoming entrance hall and inner hallway with good sized storage cupboard
- Bright lounge with stylish LTV flooring
- Contemporary dining kitchen with French patio doors to garden
- Useful W/C compartment
- Master bedroom with built in wardrobe and ensuite shower room.
- Two further bedrooms
- Modern family bathroom with stylish three piece suite and shower over bath
- Gas central heating and double glazing
- Solar Panels and attic