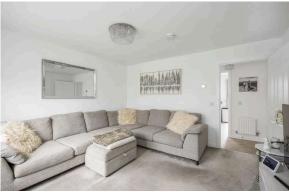

At ground level there is a welcoming entrance hall, a bright lounge leading to an internal hallway with handy WC and good sized storage cupboard. To the rear lies the contemporary dining kitchen with stylish units, modern integrated appliances and French doors to the private south west facing rear garden. The upper level boasts generously sized master bedroom with built in wardrobe and elegant en-suite shower room, two further well-proportioned bedrooms and the home is completed by an exquisite main bathroom with shower over bath.