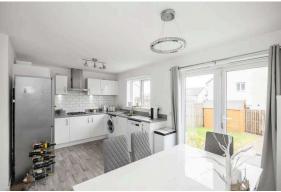

At ground level there is a welcoming entrance hall, a bright lounge leading to an internal hallway with handy WC and good sized storage cupboard. To the rear lies the contemporary dining kitchen with stylish units, modern integrated appliances and French doors to the private south west facing rear garden. The upper level boasts generously sized master bedroom with built in wardrobe and elegant en-suite shower room, two further well-proportioned bedrooms and the home is completed by an exquisite main bathroom with shower over bath.