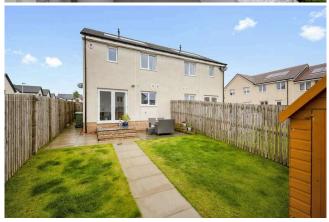

Externally the rear garden is laid to lawn with patio section ideal for outdoor entertaining and al fresco dining. There is also a shed for handy external storage. The property further benefits from gas central heating, double glazing, partially floored attic and solar panels. Early viewing is recommended!